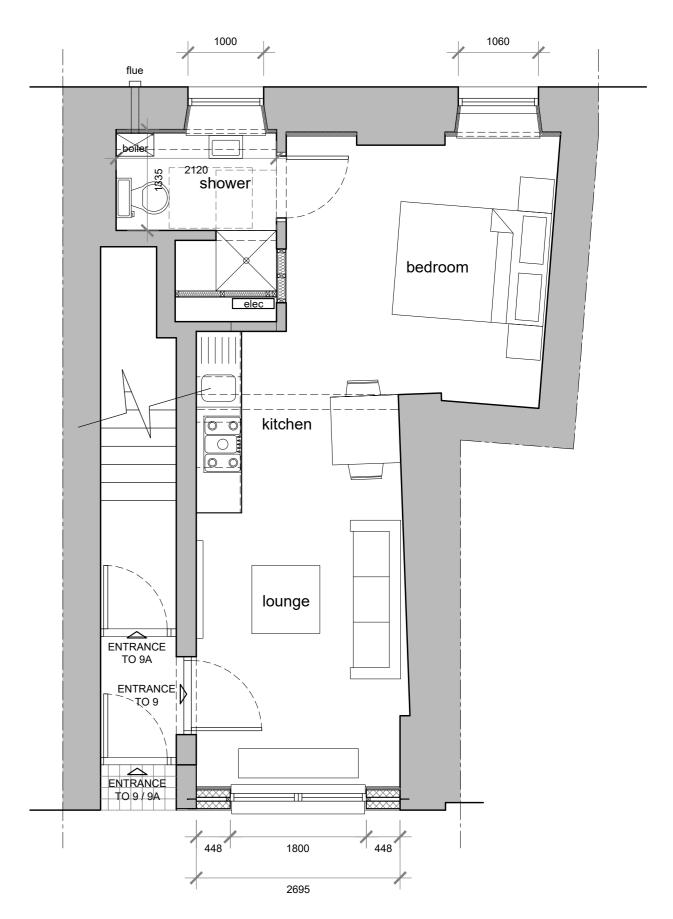

**GROUND FLOOR PLAN AS EXISTING 1:50** 

FRONT ELEVATION AS EXISTING 1:100

FRONT ELEVATION AS PROPOSED 1:100

SITE PLAN AS EXISTING / PROPOSED 1:500

**GROUND FLOOR PLAN AS PROPOSED 1:50** 

T : 07808 295 008 E : alanj.law@sky.com

| Client.  LARGO BAY HOLDINGS LTD.            |                                                                                                           |       |         |           |     |              |    |
|---------------------------------------------|-----------------------------------------------------------------------------------------------------------|-------|---------|-----------|-----|--------------|----|
| Project.                                    | Project. PROPOSED CHANGE OF USE OF RETAIL UNIT TO FLATTED RESIDENTIAL DWELLING, 9 OLD BRIDGE STREET, AYR. |       |         |           |     |              |    |
| Drawing Title.  EXISTING AND PROPOSED PLANS |                                                                                                           |       |         |           |     |              |    |
| Scale:                                      |                                                                                                           | Date: |         | Drawn by: |     | Dwg. No.     |    |
| 1:50,                                       | 1:100                                                                                                     |       | NOV '23 |           | AJL | 23/LARG/PL/0 | )1 |