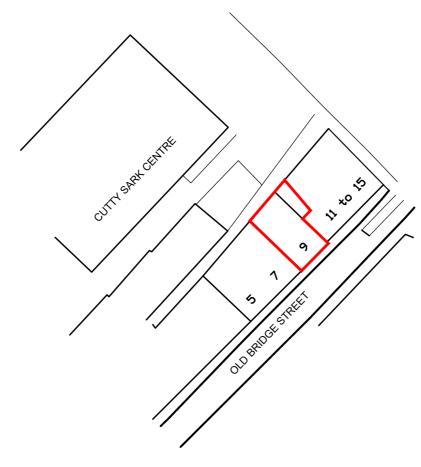

**GROUND FLOOR PLAN AS EXISTING 1:50** 

FRONT ELEVATION AS EXISTING 1:100

FRONT ELEVATION AS PROPOSED 1:100

SITE PLAN AS EXISTING / PROPOSED 1:500

**GROUND FLOOR PLAN AS PROPOSED 1:50** 

T : 07808 295 008 E : alanj.law@sky.com