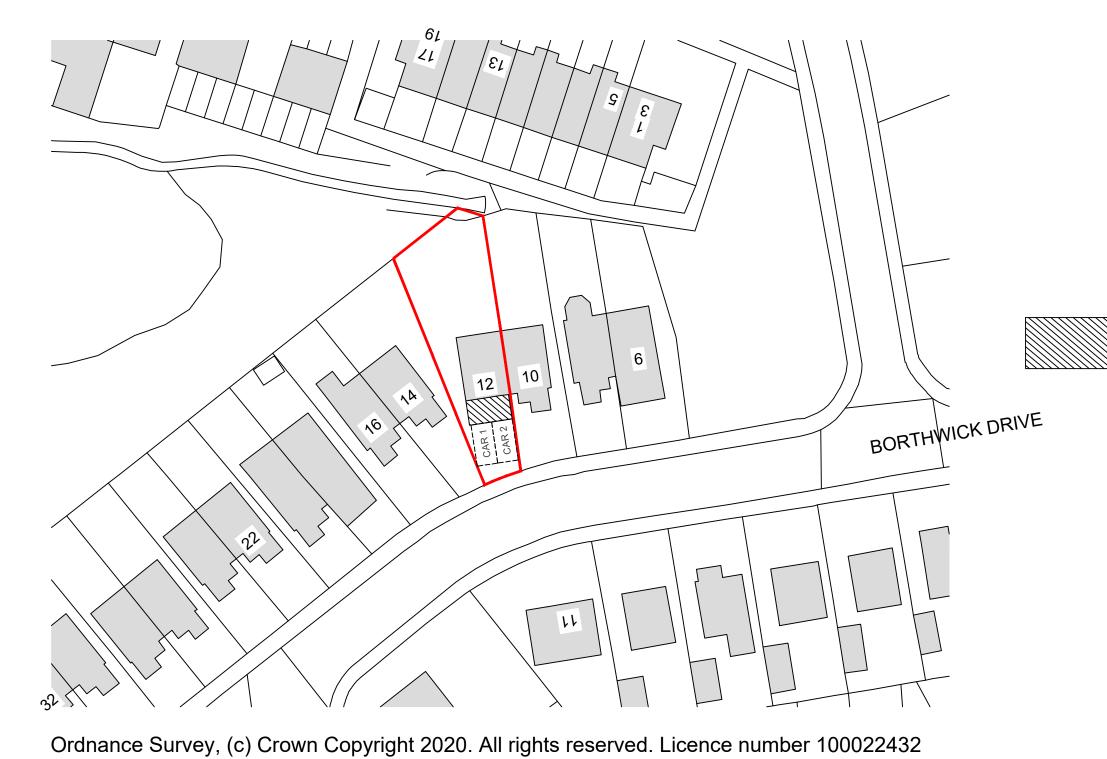

## PLANNING & WARRANT

Clie

MRS MARY LONG

Project Title

SINGLE STOREY FRONT EXTENSION
12 BORTHWICK DR. GARDENHALL G75 8YW

Drawing Title

PROPOSED BLOCK PLAN

| Scale       | Date       | Job        |      |  |
|-------------|------------|------------|------|--|
| 1:500 @ A3  | 23/11/2023 | No. A3     | 27   |  |
| Drawn by    | Checked by | Sheet Size |      |  |
| CK          | CK         | А3         |      |  |
| Drawing No. |            |            | Rev. |  |
| AL(00)002   |            |            | Α    |  |

1012345 10 20 30 40 50

PROPOSED BLOCK PLAN @ 1:500

SCALE OF METRES 1:500

| Revision | Description       | Date     | Ву |
|----------|-------------------|----------|----|
| Α        | REVISED TO SHOW 2 | 05/12/23 | CK |
|          | DADKING CDACEC    |          |    |

- PROPOSED EXTENSION