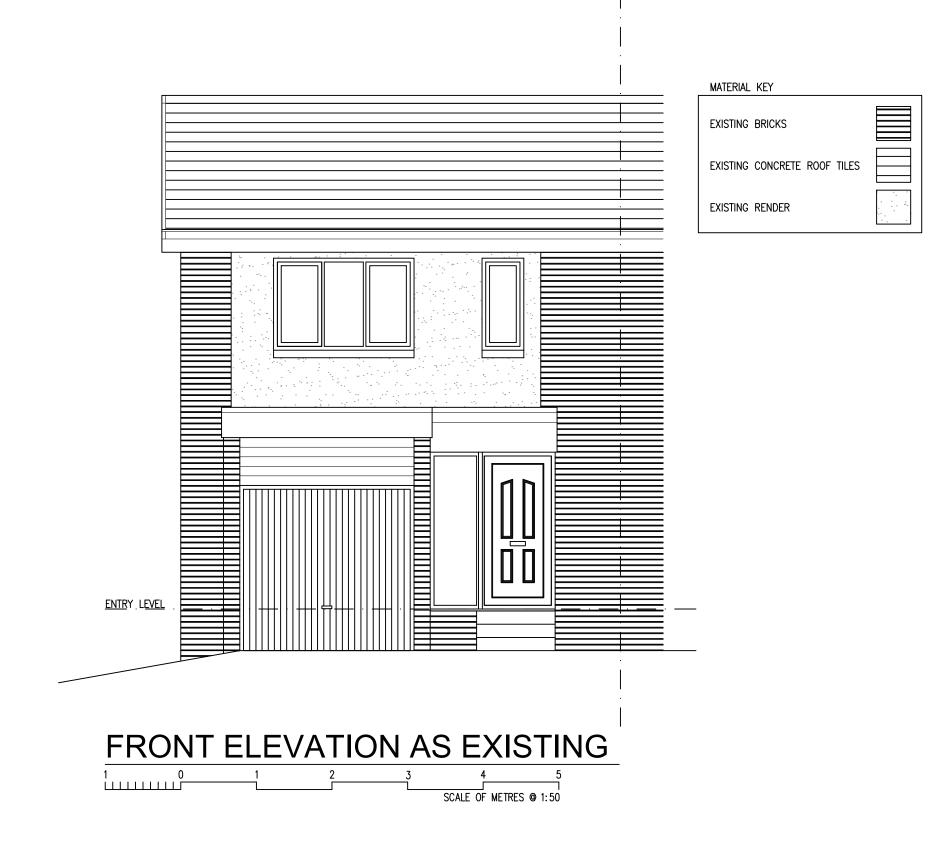

| t: 07403 232228<br>e: colin@thehomearchitect.co.uk<br>www.thehomearchitect.co.uk      |                    |                   |      |
|---------------------------------------------------------------------------------------|--------------------|-------------------|------|
| Issue for<br>PLANNING & WARRANT                                                       |                    |                   |      |
| Client<br>MRS MARY LONG                                                               |                    |                   |      |
| Project Title<br>SINGLE STOREY FRONT EXTENSION<br>12 BORTHWICK DR. GARDENHALL G75 8YW |                    |                   |      |
| Drawing Title<br>FRONT ELEVATION AS EXISTING                                          |                    |                   |      |
| <sup>Scale</sup><br>1:50 @ A3                                                         | Date<br>23/11/2023 | <sup>No.</sup> A3 | 27   |
| Drawn by<br>CK                                                                        | Checked by<br>CK   | Sheet Size<br>A3  |      |
| Drawing No.<br>AL(00)004                                                              |                    |                   | Rev. |