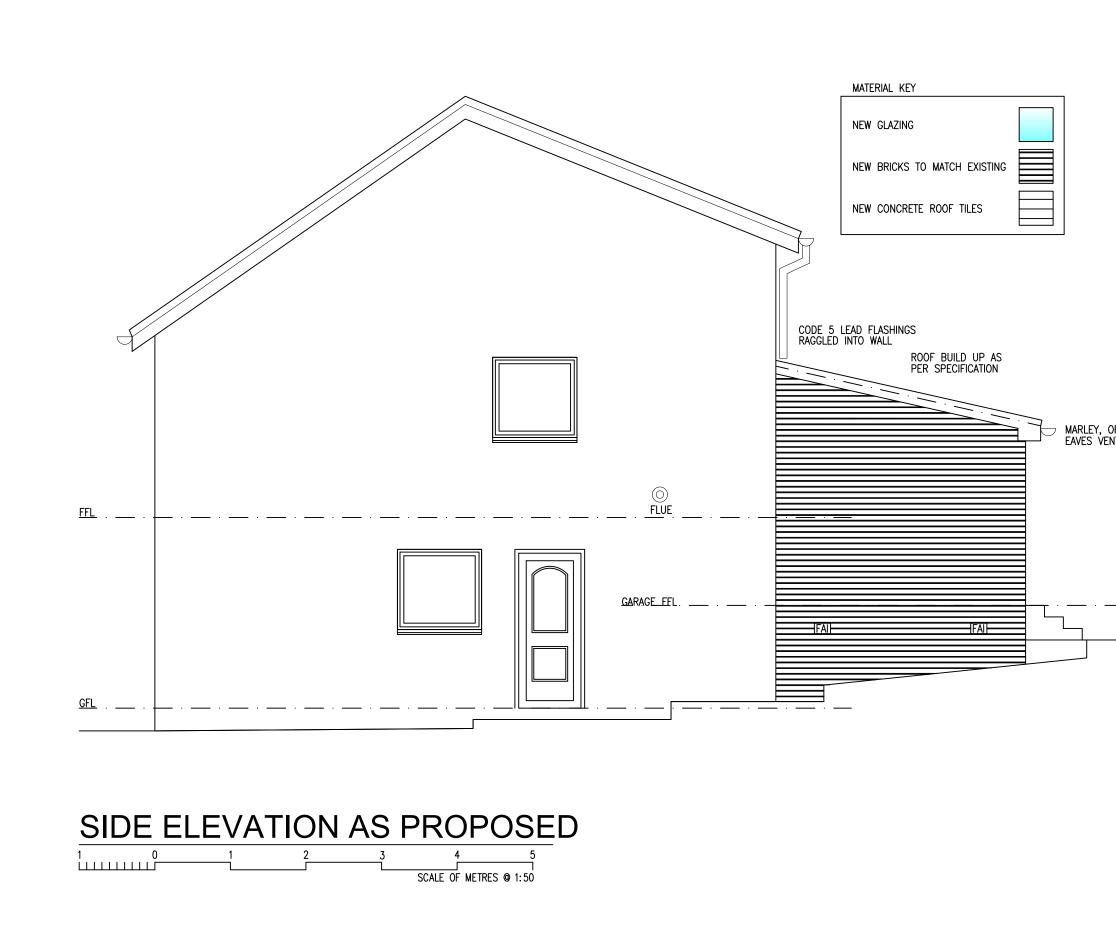

Revision Description Date By

MARLEY, OR EQUAL, CONTINUOUS EAVES VENTILATION SYSTEM

The Home Architect

<sup>No.</sup> A327

Sheet Size

A3

t: 07403 232228

e: colin@thehomearchitect.co.uk

www.thehomearchitect.co.uk **PLANNING & WARRANT** 

SINGLE STOREY FRONT EXTENSION 12 BORTHWICK DR. GARDENHALL G75 8YW

SIDE ELEVATION AS PROPOSED

Checked by

СК

1:50 @ A3 23/11/2023

Issue for

Client

Project Title

Prawing Title

Drawn by

CK

Drawing No. AL(00)010

MRS MARY LONG