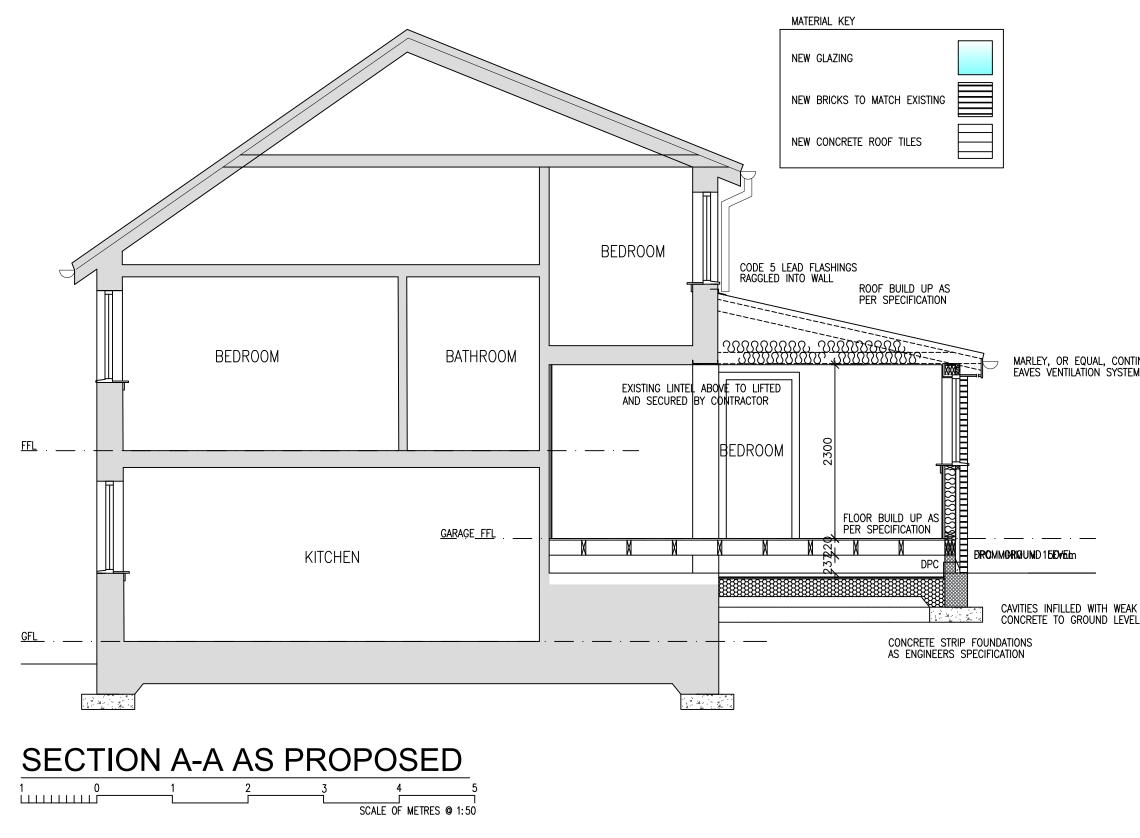

|   | t: 07403 232228<br>e: colin@thehomeard<br>www.thehomearchite                          | chitect.co.uk      | The<br>Home<br>Architect              |
|---|---------------------------------------------------------------------------------------|--------------------|---------------------------------------|
| • | Issue for<br>PLANNING & WARRANT                                                       |                    |                                       |
|   | Client<br>MRS MARY LONG                                                               |                    |                                       |
|   | Project Title<br>SINGLE STOREY FRONT EXTENSION<br>12 BORTHWICK DR. GARDENHALL G75 8YW |                    |                                       |
|   | Drawing Title<br>SECTION A-A AS PROPOSED                                              |                    |                                       |
|   | <sup>Scale</sup><br>1:50 @ A3                                                         | Date<br>23/11/2023 | <sup>Job</sup><br><sup>No.</sup> A327 |
|   | Drawn by<br>CK                                                                        | Checked by<br>CK   | Sheet Size<br>A3                      |
|   | Drawing No.<br>AL(00)009                                                              |                    | Rev.                                  |

MARLEY, OR EQUAL, CONTINUOUS EAVES VENTILATION SYSTEM

Revision Description Date By

drawing.

Note: The contractor will be held to have examined the site an determined all dimensions and levels before commencing construction work. No assumption should be made without reference to the architect. No dimensions should be scaled from