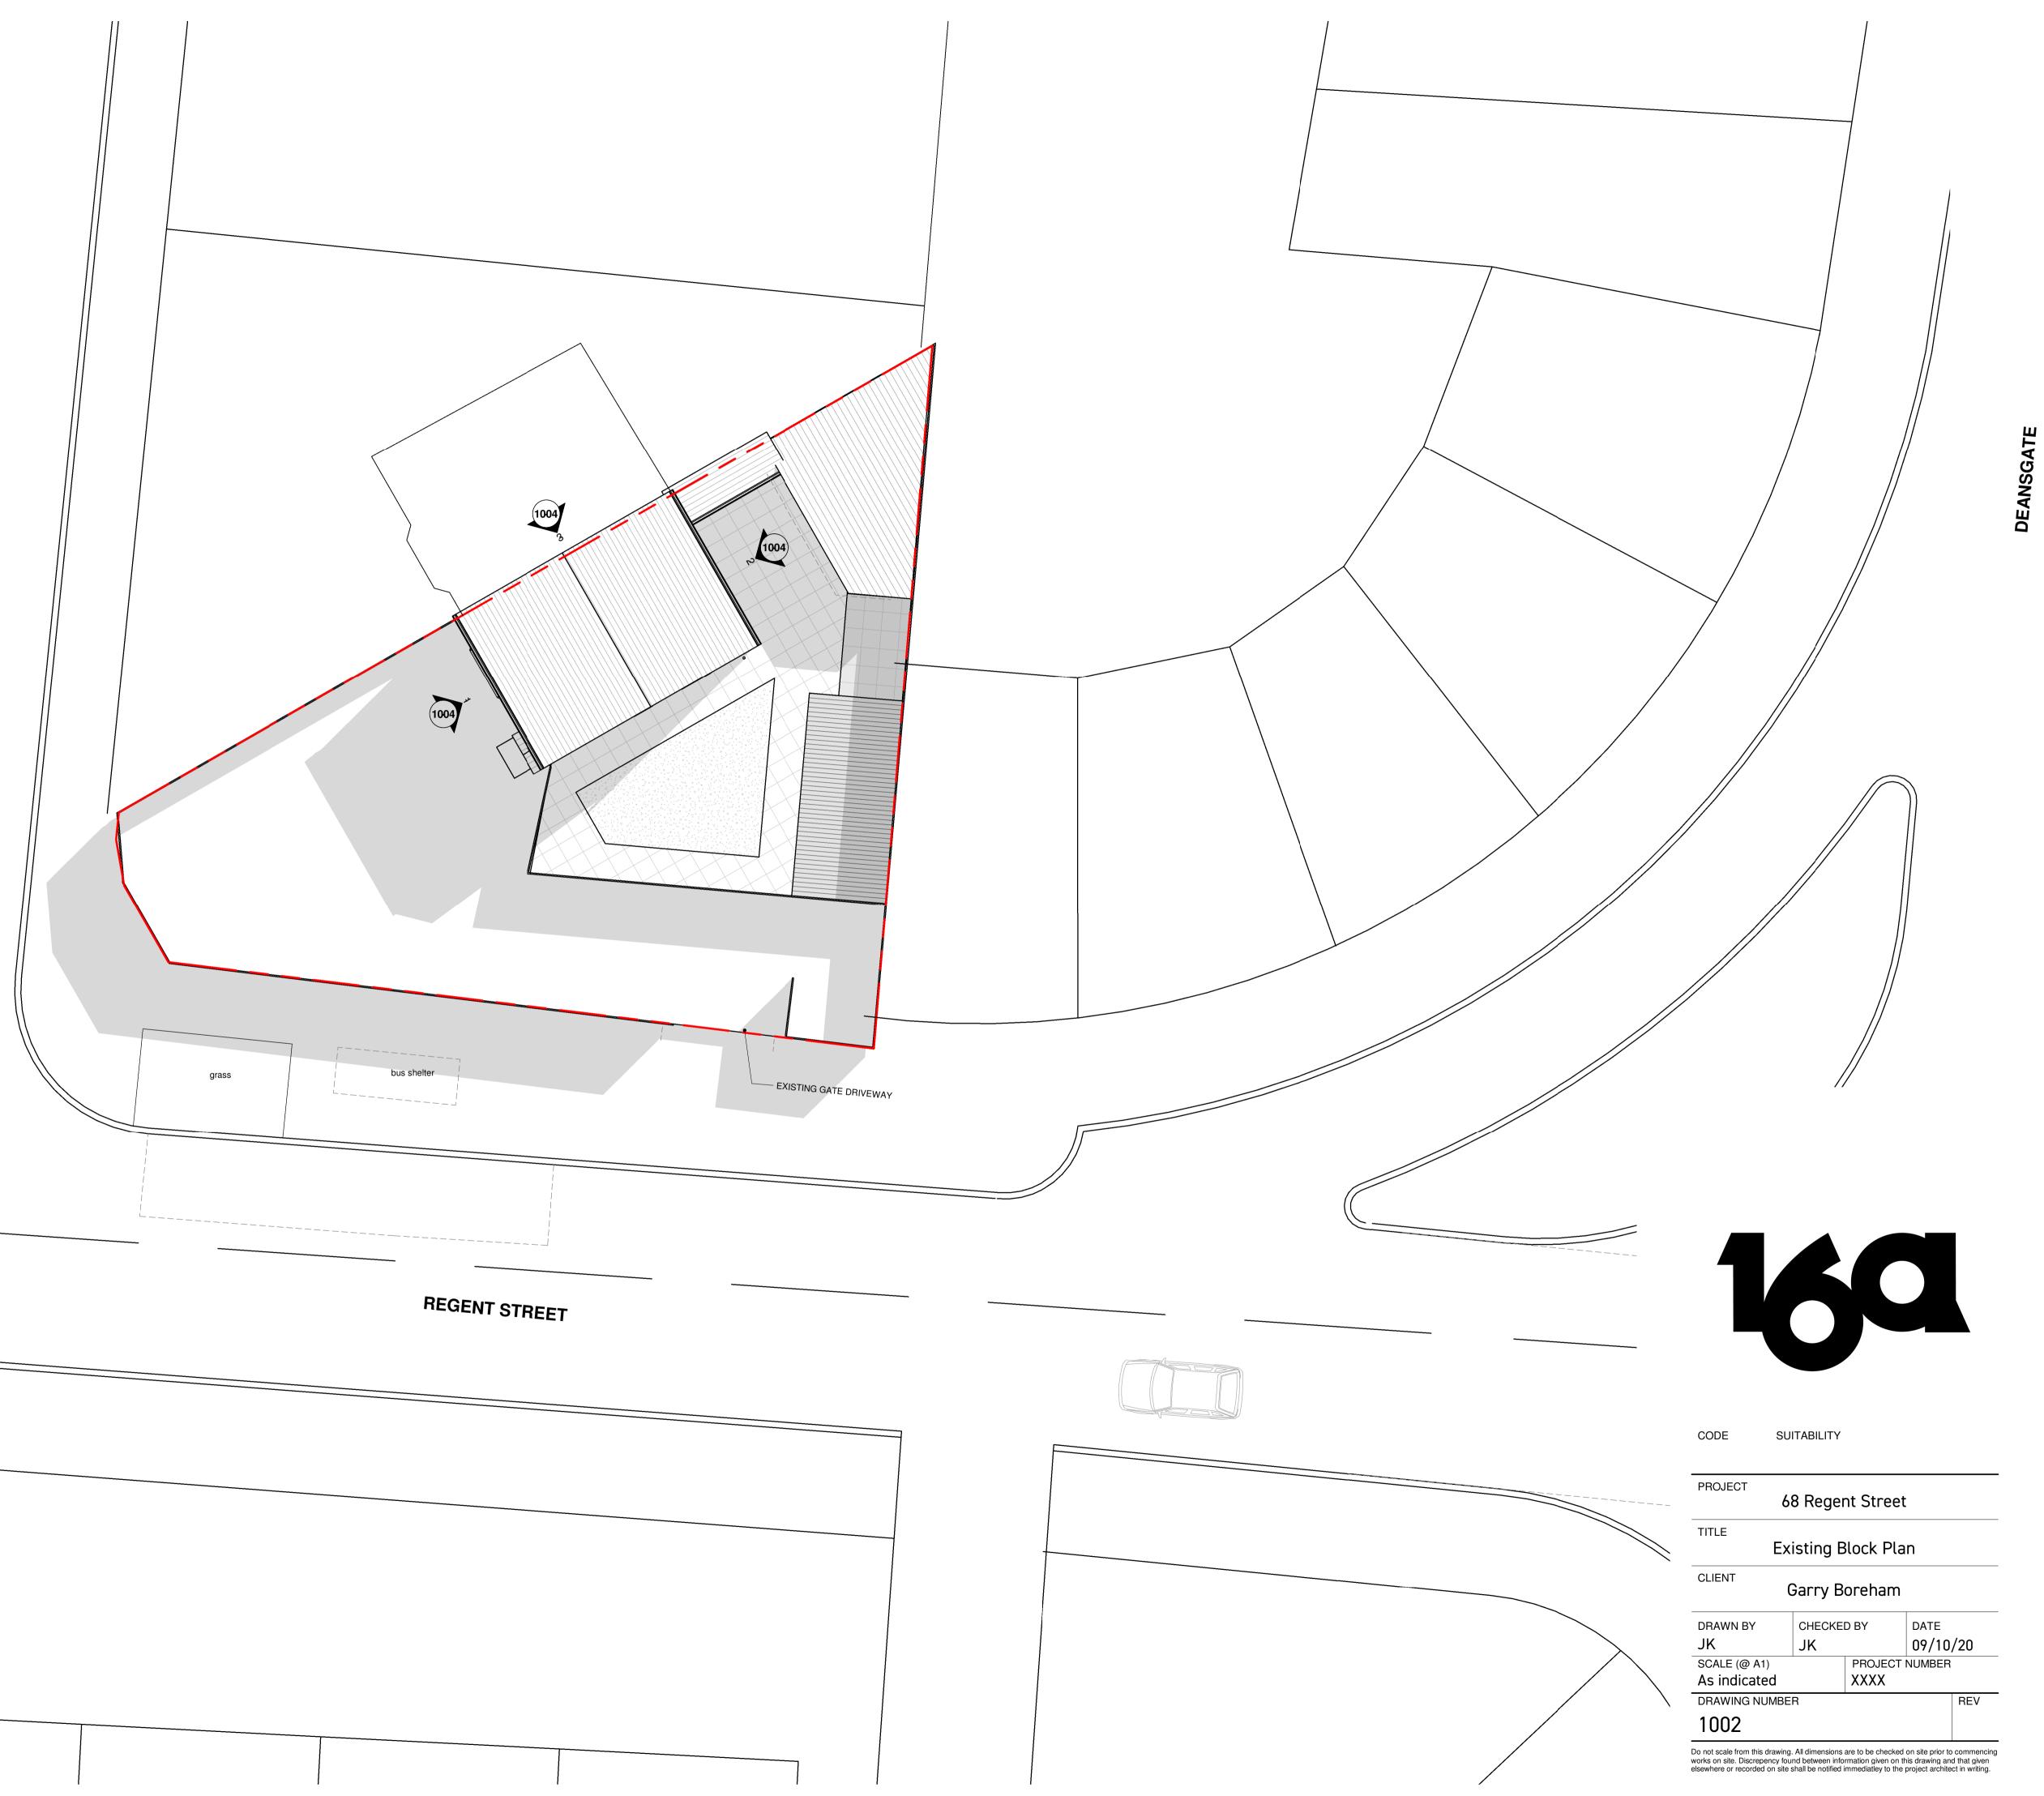

e depicted (including drainage) must be investigated by the Contractor. A suitable method of foundation should be provided allowing for existing ground conditions. Any suspect or fluid ground, contaminates on or within the ground, should be further investigated by a suitable expert. Any earthwork constructions shown indicate twiced along for guidance only & should be further investigated by indicate typical slopes for guidance only & should be further investigated by a suitable expert.

All errors and discrepancies found by the client or contractor to be reported to Studio16Architecture.

All landscaping & tree locations indicative, refer to details by others. All external levels TBC

All measurements to be confirmed on site prior to procurement, fabrication and construction.

REET

ST





ш



6m 8m