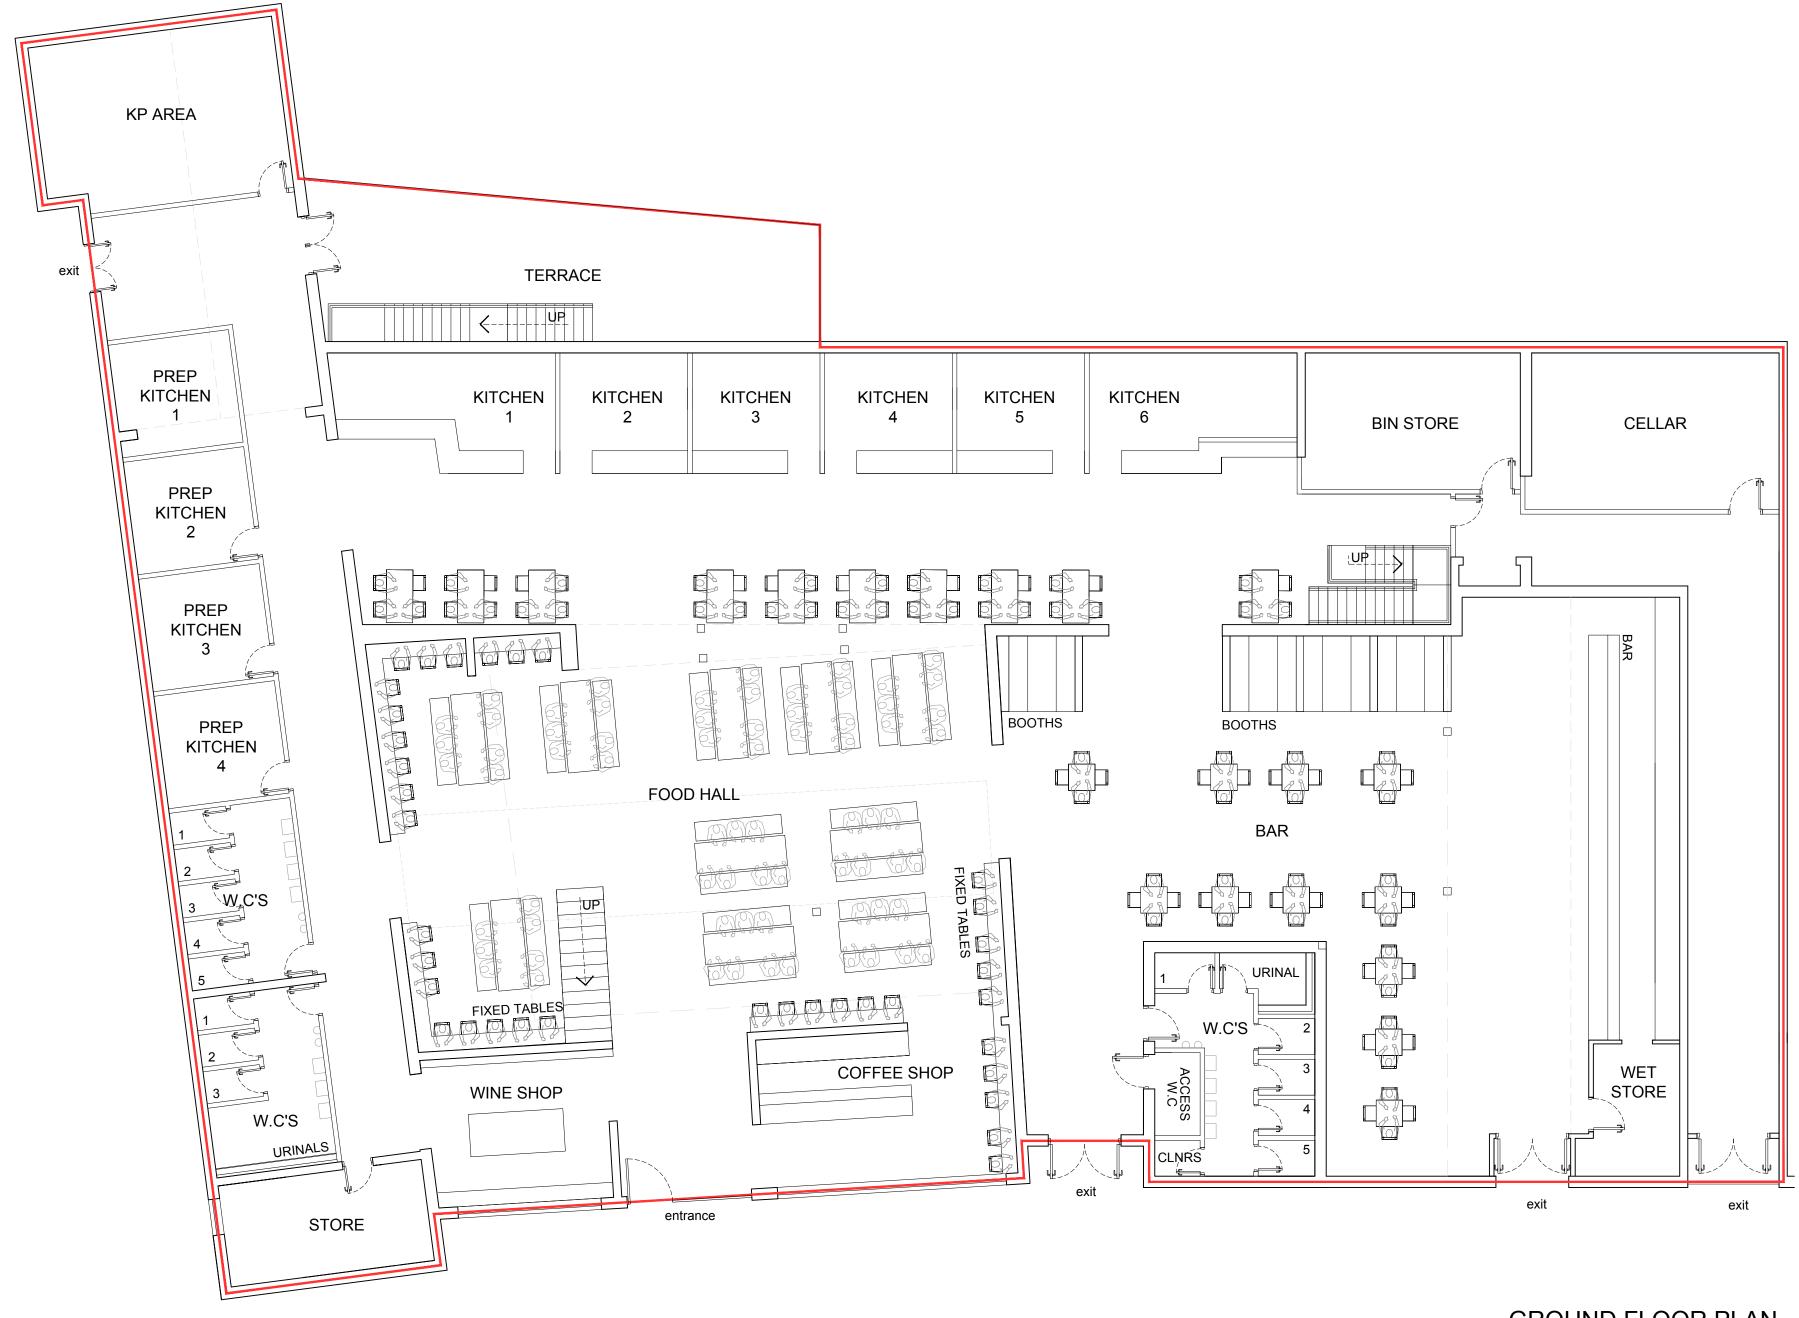

**GROUND FLOOR PLAN** 

Do not scale from this drawing all dimensions are in millimetres contractor to confirm all dimensions on site any discrepancies to be notified to the draughtsperson in writing before work commences. This drawing is the copyright of Optimising Spaces

Notes: Drawing is to be read in conjunction with accompanying email. This drawing remains property of Optimising Spaces and its use is for Licensing this drawing must not be reproduced or used for any other purpose including, Planning, Building Regulations, Tender or Site Works unless otherwise agreed in writing.

Scales Date 1:100@A2 06/05/2022 Project Ormskirk Market Drawing no. Revision 04 2.0 Proposed Ground Floor

Do not scale from this drawing all dimensions are in millimetres contractor to confirm all dimensions on site any discrepancies to be notified to the draughtsperson in writing before work commences. This drawing is the copyright of Optimising Spaces

2.0 - CLIENT ALTERATIONS (WHATSAPP) + FURNITURE

Notes: Drawing is to be read in conjunction with accompanying email. This drawing remains property of Optimising Spaces and its use is for Licensing this drawing must not be reproduced or used for any other purpose including, Planning, Building Regulations, Tender or Site Works unless otherwise agreed in writing. Fire strategy is assumed, to be confirmed with building control prior to commencement on site.