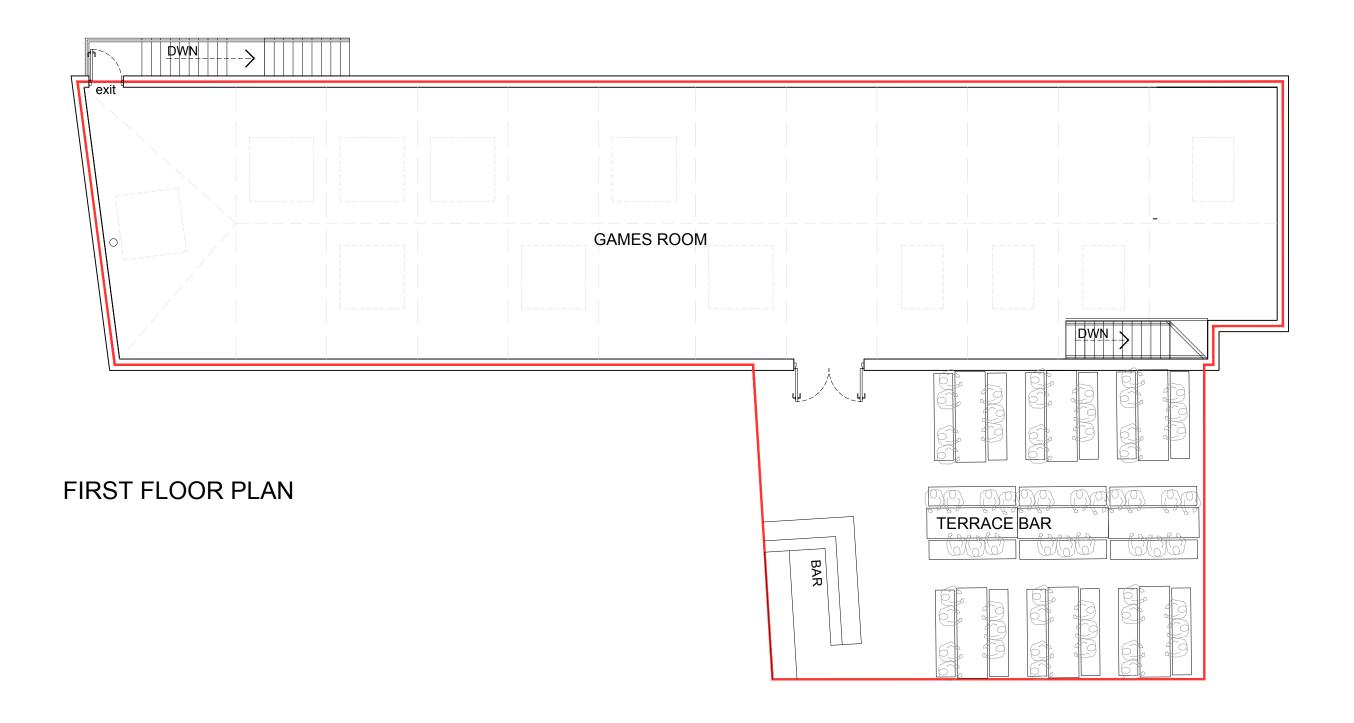

LICENSING

Project Ormskirk Market

Title Job r Proposed First Floor Plan 888

Scales 1:100@A3

Date 06/05/2022 Revision 2.0 Drawing no.

Contact@optimisingspaces.comwww.optimisingspaces.com

2.0 - CLIENT ALTERATIONS (WHATSAPP) + FURNITURE

Notes: Drawing is to be read in conjunction with accompanying email. This drawing remains property of Optimising Spaces and its use is for Licensing this drawing must not be reproduced or used for any other purpose including, Planning, Building Regulations, Tender or Site Works unless otherwise agreed in writing. Fire strategy is assumed, to be confirmed with building control prior to commencement on site.