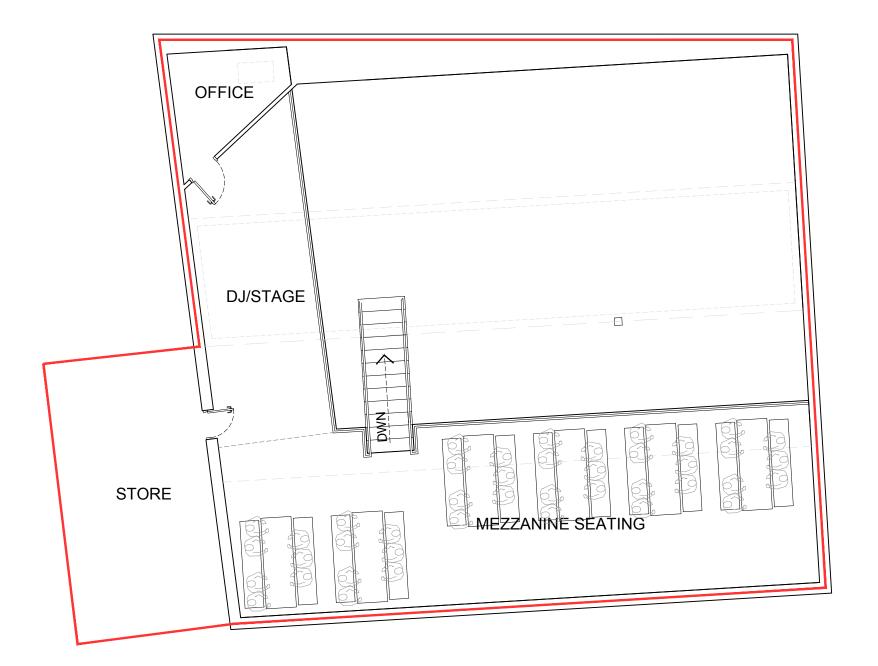

## **MEZZANINE PLAN**

Do not scale from this drawing all dimensions are in millimetres contractor to confirm all dimensions on site any discrepancies to be notified to the draughtsperson in writing before work commences. This drawing is the copyright of Optimising Spaces

2.0 - CLIENT ALTERATIONS (WHATSAPP) + FURNITURE

Notes: Drawing is to be read in conjunction with accompanying email. This drawing remains property of Optimising Spaces and its use is for Licensing this drawing must not be reproduced or used for any other purpose including, Planning, Building Regulations, Tender or Site Works unless otherwise agreed in writing. Fire strategy is assumed, to be confirmed with building control prior to commencement on site.

LICENSING

Project Ormskirk Market Scales 1:100@A3

Date 06/05/2022 Title Job no. Proposed Mezz Floor Plan 888 Drawing no. Revision 2.0

OPTIMISING, SPACES London | Liverpool | Bath Contact@optimisingspaces.comwww.optimisingspaces.com