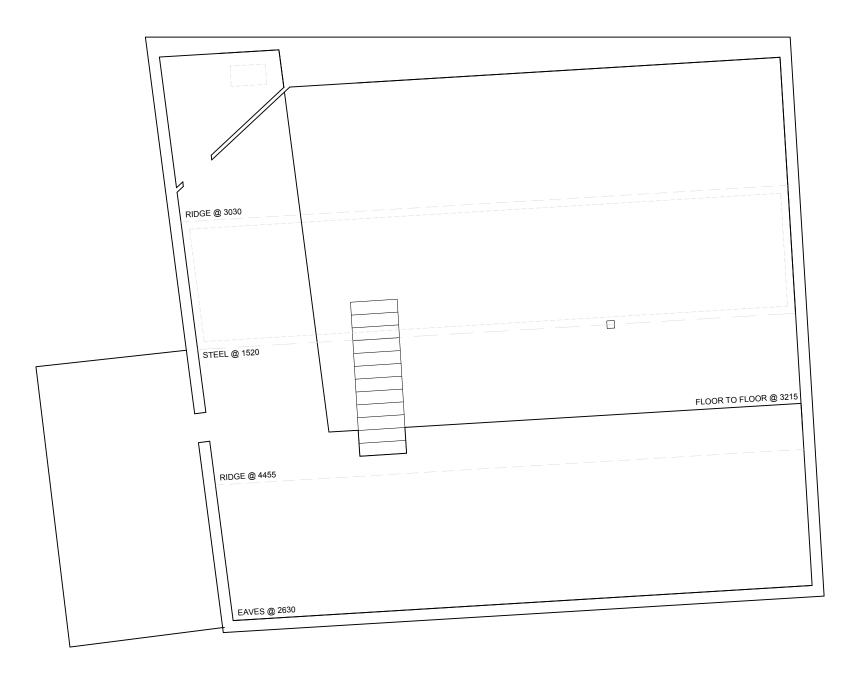

MEZZANINE PLAN

| Do not scale from this drawing<br>all dimensions are in millimetres<br>contractor to confirm all dimensions on site                                  | Revisions: | Notes: | SL               | JRVEY                | Project<br>Ormskirk Market       | Drawn by<br>FH |
|------------------------------------------------------------------------------------------------------------------------------------------------------|------------|--------|------------------|----------------------|----------------------------------|----------------|
| any discrepancies to be notified to the<br>draughtsperson in writing before work<br>commences. This drawing is the copyright<br>of Optimising Spaces |            |        | scale metres<br> | <b>, , , ,</b><br>10 | Title<br>Existing Mezzanine Plan | Job no.<br>888 |