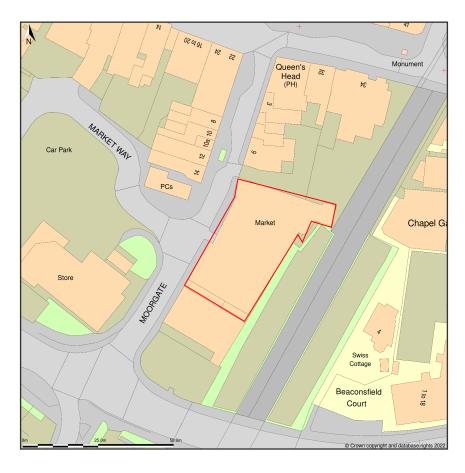

## Ormskirk Indoor Market, Moorgate, Ormskirk, Lancashire, L39 4RT

Site Plan shows area bounded by: 341426.96, 408049.15 341568.38, 408190.57 (at a scale of 1:1250), OSGridRef: SD4149 811. The representation of a road, track or path is no evidence of a right of way. The representation of features as lines is no evidence of a property boundary.