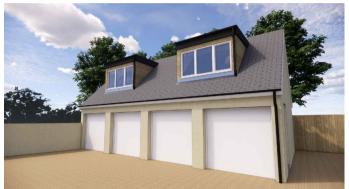

## Proposed Render | NTS

Material Specification:

External Walls - Garage Rough Cast to Match Existing (Buff)

External Walls - Dormer Timber Cladding

Roof - Garage Natural Slate (Grey)

Roof - Dormers

Single Ply Roof Covering (Grey)

Door - Garage • Timber Pass Door to Garage Conversion (White)

Windows - DormerDouble Glazed PVC Windows (White)

Gutters and Down Pipes PVC Down Pipes (Black)

Total Site Area:

Enclosed Garden: Area: 2,113.0sqm