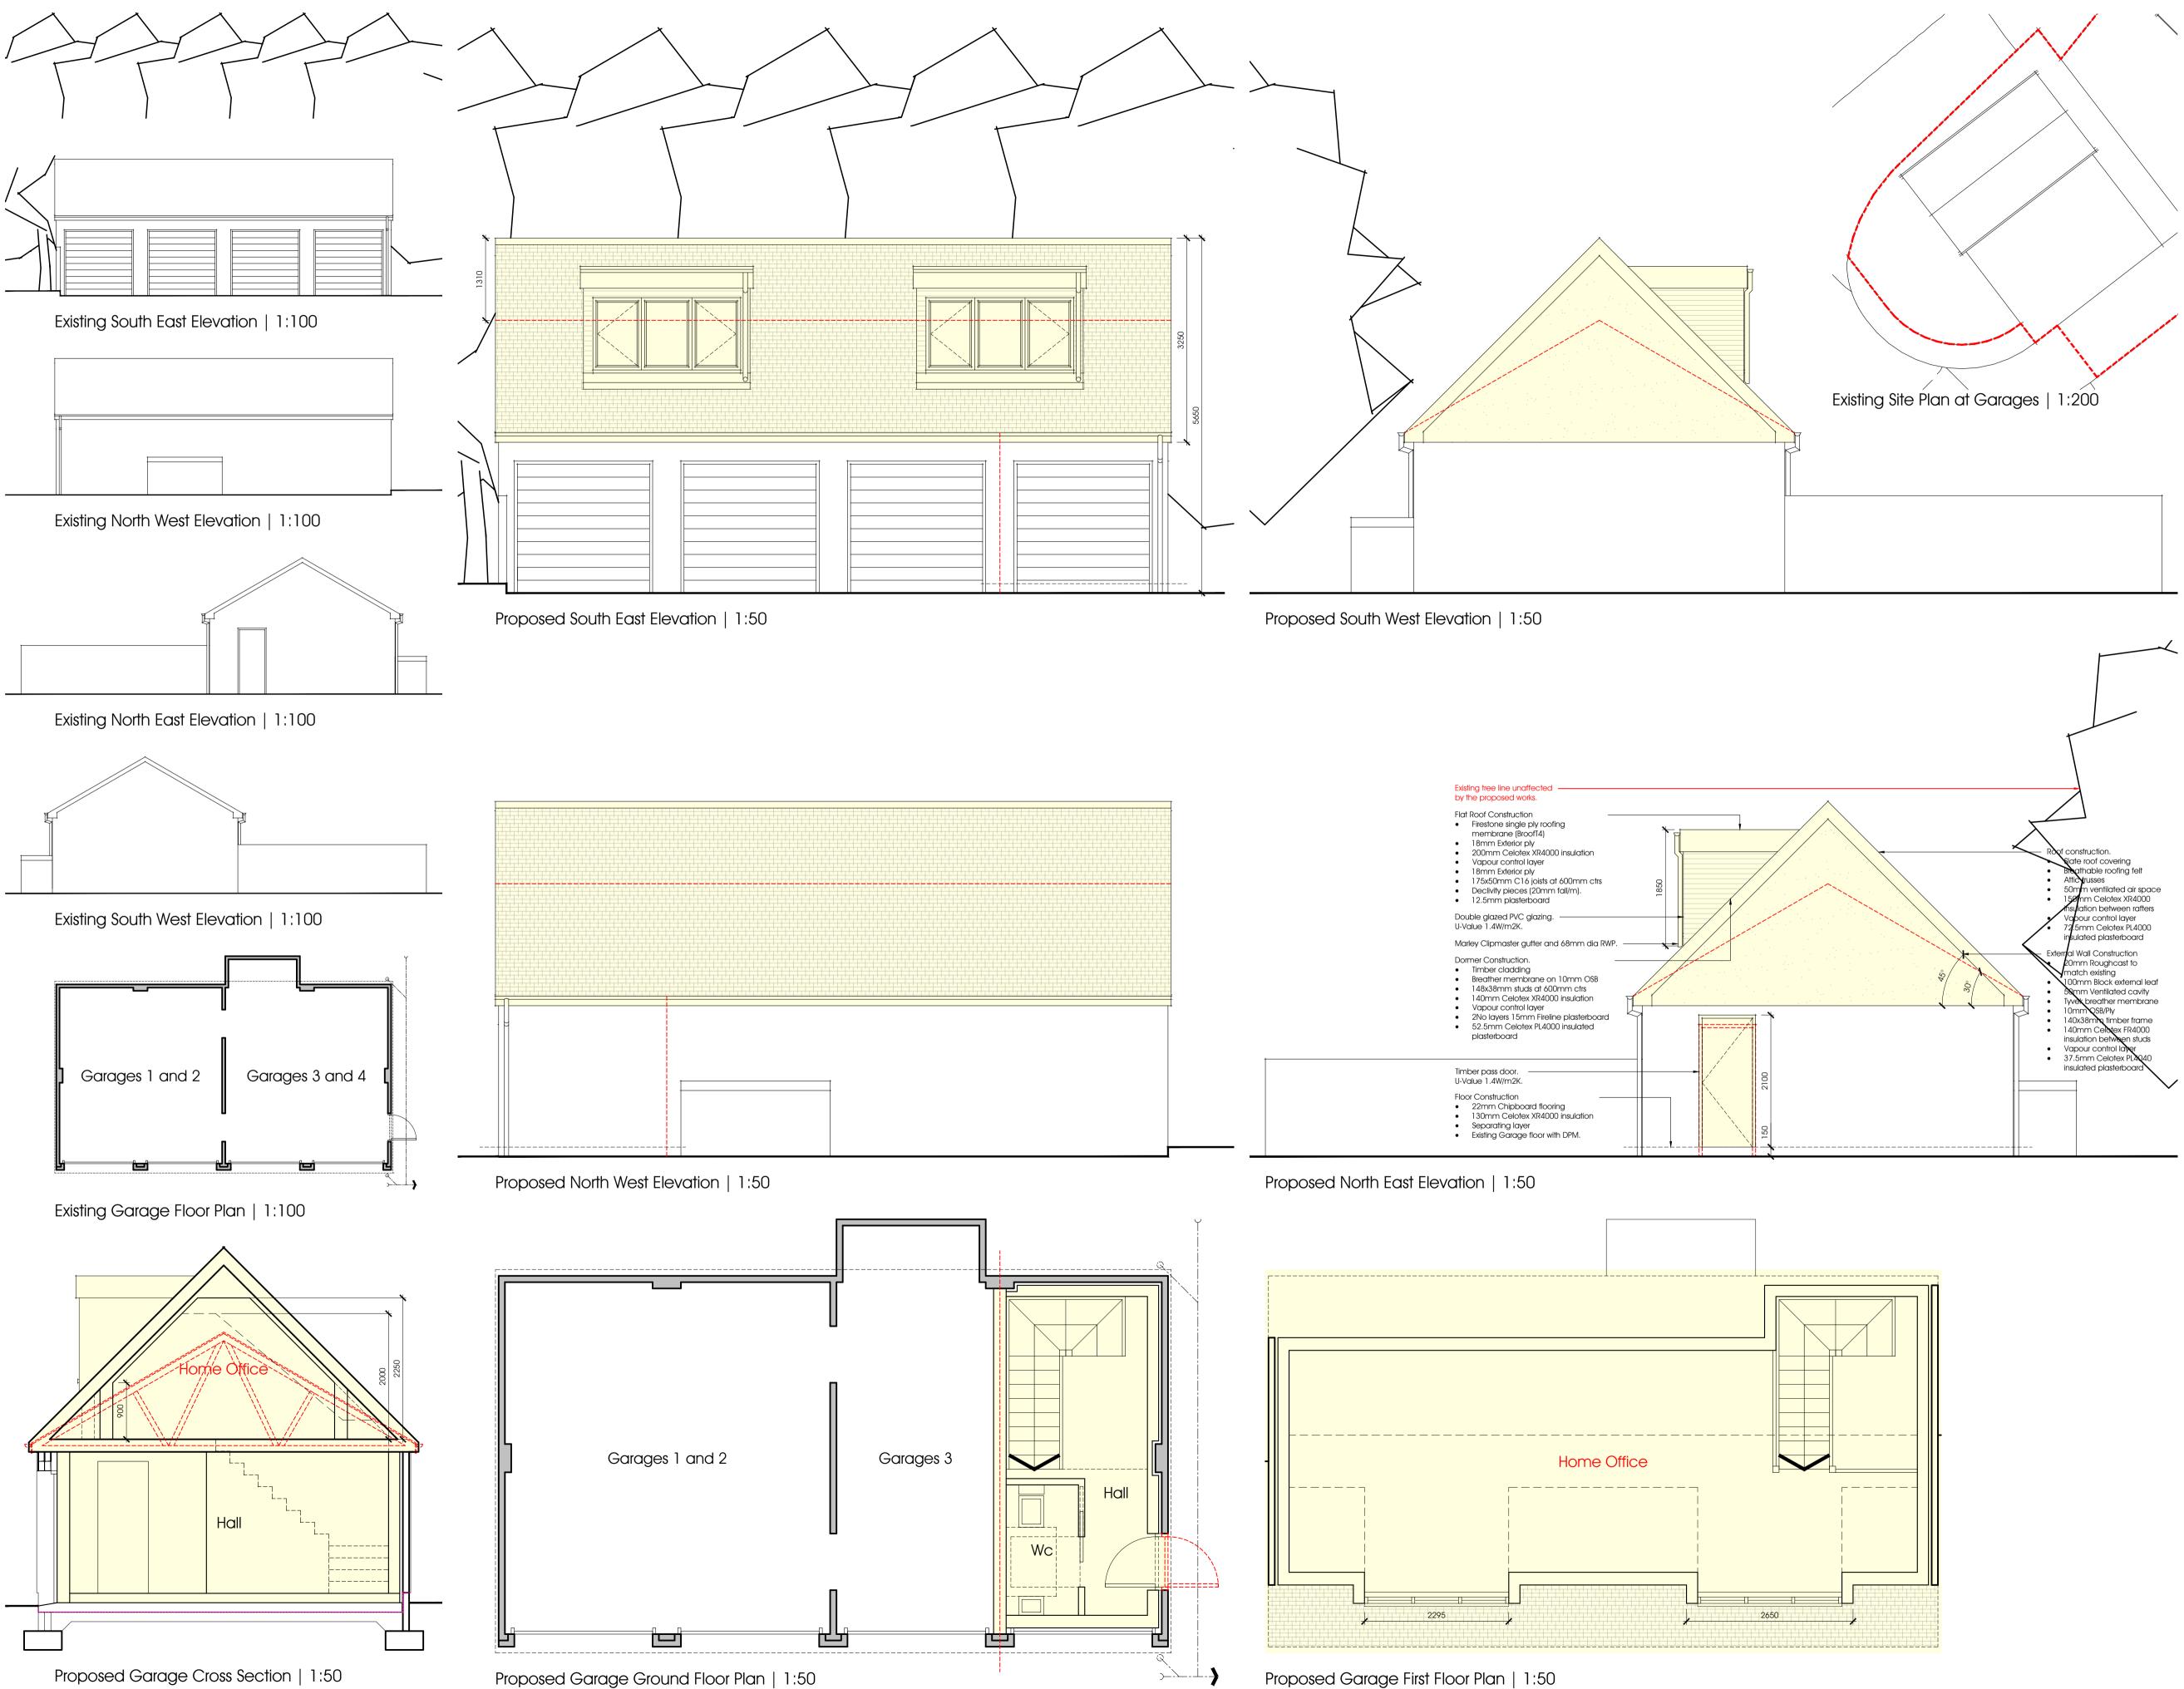

Proposed Garage First Floor Plan | 1:50

Location Plan | 1:1250

Existing Site Photo | NTS

Area 39.0sqm

Existing House/Garage: Area: 460.0sqm/65.0sqm

Proposed Garage Conversion: Area: 15.0sqm (Ground Floor Footprint)

Proposed Ancillary Accommodation:

| 0               | 1        | 2  | 3  | 4   |  |  |  |  |
|-----------------|----------|----|----|-----|--|--|--|--|
| 1:50 Scal       | e Bar    |    |    |     |  |  |  |  |
| 0               | 2        | 4  | 6  | 8   |  |  |  |  |
| 1:100 Sco       | ale Bar  |    |    |     |  |  |  |  |
| 0               | 4        | 8  | 12 | 16  |  |  |  |  |
| 1:200 Scale Bar |          |    |    |     |  |  |  |  |
| 0               | 25       | 50 | 75 | 100 |  |  |  |  |
| 1:1250 Sc       | cale Bar |    |    |     |  |  |  |  |