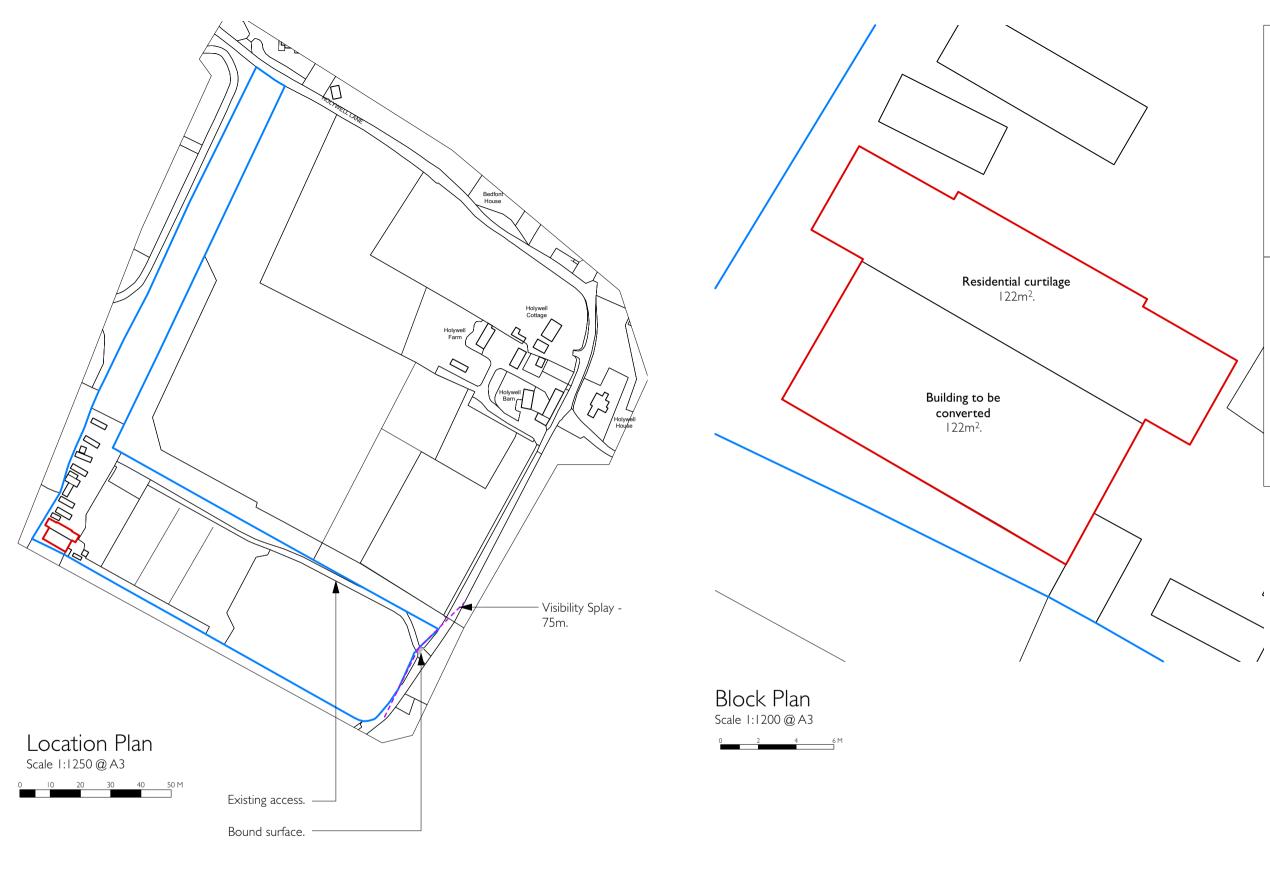

## Location / Block Plan **EXISTING / SURVEY**



Drawn by **EG** Checked by DW

CAD format

Vectorworks

Proj. No. Dwg. No. Rev 562\_AR\_300\_001\_D Copyright all material Studio Spicer Limited

Client Private

Project 5 Acres Address Holywell Lane Upchurch ME9 7HN







NOT FOR CONSTRUCTION; design is intended for workstage noted below. Further input/completion of design is required by specialist contractors and/or appointed lead designers prior to commencing works on site.

Do not measure from the drawings, except for planning purposes. All dimensions to be confirmed prior to ordering and installation.

For any discrepancies in the drawings the contractor is to inform the Architect.

All drawings to be read in conjuction with the Specification, Structural Engineer's and other consult