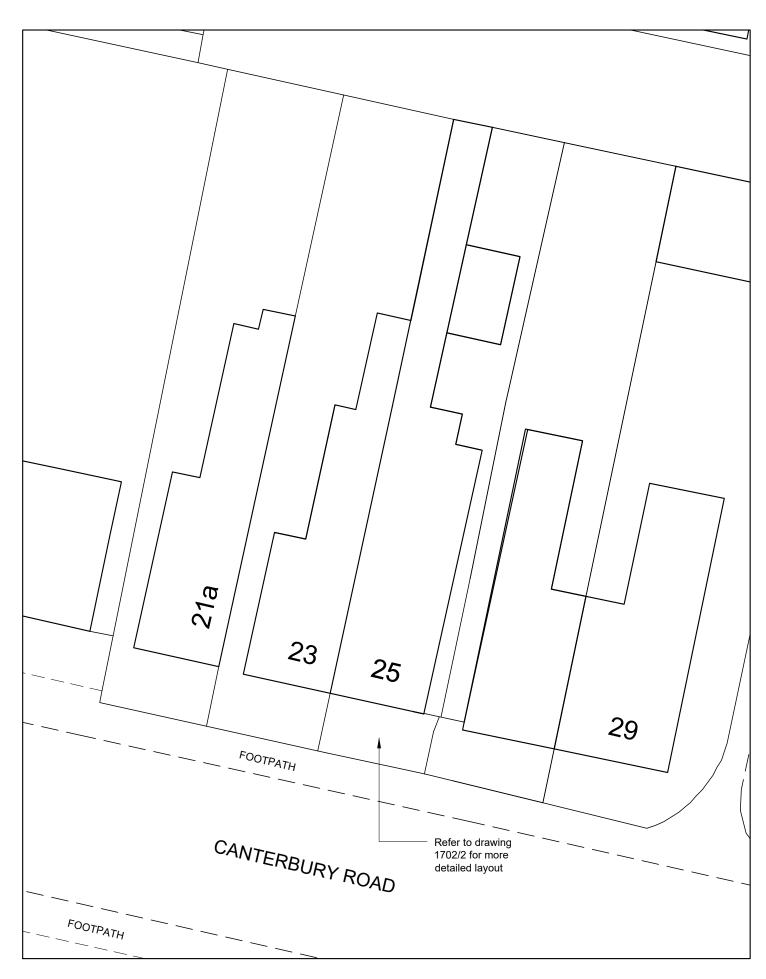

| REV | DATE | DESCRIPTION |
|-----|------|-------------|
|     | DATE | DESCRIPTION |

TITLE

EXISTING SITE & LOCATION PLANS PROJECT 25 CANTERBURY ROAD SITTINGBOURNE

CLIENT MR A. HASIB

CHARTERED ARCHITECTS