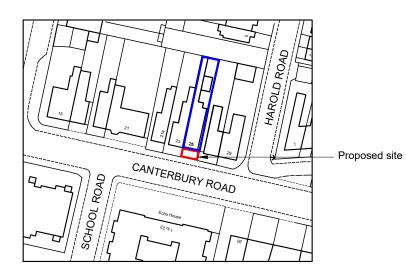

| REV | DATE | DESCRIPTION |
|-----|------|-------------|
|     | DATE | DESCRIPTION |

TITLE

EXISTING SITE & LOCATION PLANS PROJECT 25 CANTERBURY ROAD SITTINGBOURNE

CLIENT MR A. HASIB

CHARTERED ARCHITECTS