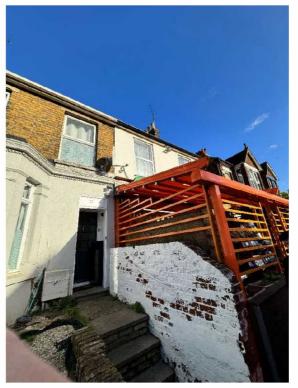

## INTRODUCTION

This brief Planning Statement outlines proposals to seek retrospective approval to provide an open trellis metal framed enclosure with a fabric roof over the existing external shop frontage / display area at 25 Canterbury Road Sittingbourne and must be read in conjunction with the application drawings. The applicant had been advised by the frame erector that planning permission was not required. The external area is 17.8m² which is in addition to the 68m² of the internal retail shop area.

The structure is essential for the shop to operate successfully, although the applicants would be open to changing the colour of the framing if it felt appropriate to do so.