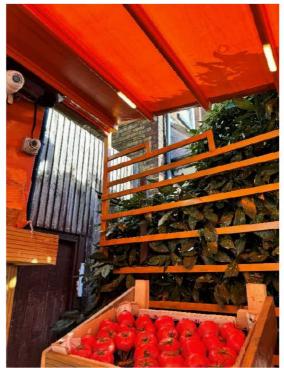

## INTRODUCTION

This brief Planning Statement outlines proposals to seek retrospective approval to provide an open trellis metal framed enclosure with a fabric roof over the existing external shop frontage / display area at 25 Canterbury Road Sittingbourne and must be read in conjunction with the application drawings. The applicant had been advised by the frame erector that planning permission was not required. The external area is 17.8m² which is in addition to the 68m² of the internal retail shop area.

The enclosed framing eliminates all these issues allowing the business to continue to thrive. The open nature of the framing reduced an perceive visual impact whilst still providing provides views through the shop behind.