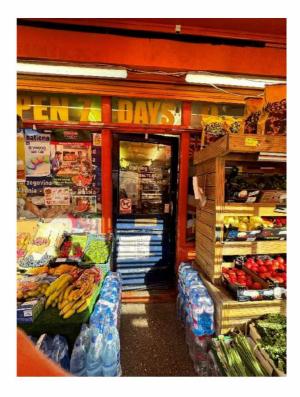

Mr Hasib has successfully operated the shop for over 12 years, in challenging times currently employing 3 –4 members of staff. The space in front of the shop, up to the back edge of the footpath has always been used to display fresh produce and other items to attract people into the shop. This has always provided an effective sales area, an essential part of the business. However the existing canopy only protected a small area, so a new canopy was installed that allowed the canopy to be extended to the footpath to provide an improved area for the display of produce.

It has become necessary to enclose the shop front with an open trellis frame as the shop frequently suffer significant issues which impacts the business, where :

- Bread is stolen or vandalised when a delivery is made in the early hours of the morning.
- Homeless people sleep in front (or in the large bins).
- Carboard recycling blows into the main road, causing danger to the public and passing cars.
- People use the front area to urinate.