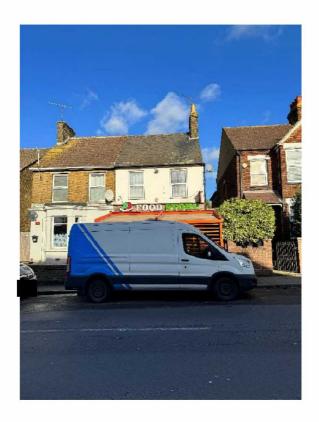

## INTRODUCTION

This brief Planning Statement outlines proposals to seek retrospective approval to provide an open trellis metal framed enclosure with a fabric roof over the existing external shop frontage / display area at 25 Canterbury Road Sittingbourne and must be read in conjunction with the application drawings. The applicant had been advised by the frame erector that planning permission was not required. The external area is 17.8m² which is in addition to the 68m² of the internal retail shop area.

Mr Hasib has successfully operated the shop for over 12 years, in challenging times currently employing 3 –4 members of staff. The space in front of the shop, up to the back edge of the footpath has always been used to display fresh produce and other items to attract people into the shop. This has always provided an effective sales area, an essential part of the business. However the existing canopy only protected a small area, so a new canopy was installed that allowed the canopy to be extended to the footpath to provide an improved area for the display of produce.