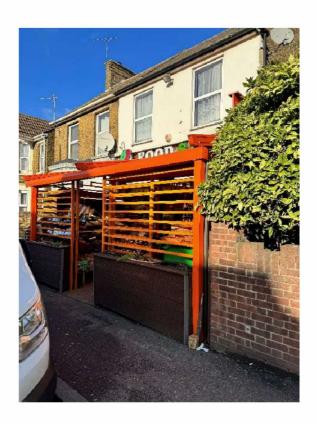

## INTRODUCTION

This brief Planning Statement outlines proposals to seek retrospective approval to provide an open trellis metal framed enclosure with a fabric roof over the existing external shop frontage / display area at 25 Canterbury Road Sittingbourne and must be read in conjunction with the application drawings. The applicant had been advised by the frame erector that planning permission was not required. The external area is 17.8m² which is in addition to the 68m² of the internal retail shop area.

It has become necessary to enclose the shop front with an open trellis frame as the shop frequently suffer significant issues which impacts the business, where :

- Bread is stolen or vandalised when a delivery is made in the early hours of the morning.
- Homeless people sleep in front (or in the large bins).
- Carboard recycling blows into the main road, causing danger to the public and passing cars.
- People use the front area to urinate.

The enclosed framing eliminates all these issues allowing the business to continue to thrive. The open nature of the framing reduced an perceive visual impact whilst still providing provides views through the shop behind.