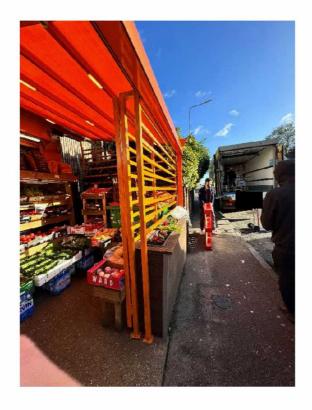

## INTRODUCTION

This brief Planning Statement outlines proposals to seek retrospective approval to provide an open trellis metal framed enclosure with a fabric roof over the existing external shop frontage / display area at 25 Canterbury Road Sittingbourne and must be read in conjunction with the application drawings. The applicant had been advised by the frame erector that planning permission was not required. The external area is 17.8m² which is in addition to the 68m² of the internal retail shop area.

Mr Hasib has successfully operated the shop for over 12 years, in challenging times currently employing 3 –4 members of staff. The space in front of the shop, up to the back edge of the footpath has always been used to display fresh produce and other items to attract people into the shop. This has always provided an effective sales area, an essential part of the business. However the existing canopy only protected a small area, so a new canopy was installed that allowed the canopy to be extended to the footpath to provide an improved area for the display of produce.

It has become necessary to enclose the shop front with an open trellis frame as the shop frequently suffer significant issues which impacts the business, where :

- Bread is stolen or vandalised when a delivery is made in the early hours of the morning.
- Homeless people sleep in front (or in the large bins).
- Carboard recycling blows into the main road, causing danger to the public and passing cars.
- People use the front area to urinate.