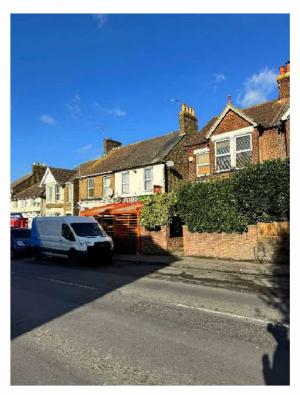

## INTRODUCTION

This brief Planning Statement outlines proposals to seek retrospective approval to provide an open trellis metal framed enclosure with a fabric roof over the existing external shop frontage / display area at 25 Canterbury Road Sittingbourne and must be read in conjunction with the application drawings. The applicant had been advised by the frame erector that planning permission was not required. The external area is 17.8m² which is in addition to the 68m² of the internal retail shop area.

Mr Hasib has successfully operated the shop for over 12 years, in challenging times currently employing 3 –4 members of staff. The space in front of the shop, up to the back edge of the footpath has always been used to display fresh produce and other items to attract people into the shop. This has always provided an effective sales area, an essential part of the business. However the existing canopy only protected a small area, so a new canopy was installed that allowed the canopy to be extended to the footpath to provide an improved area for the display of produce.