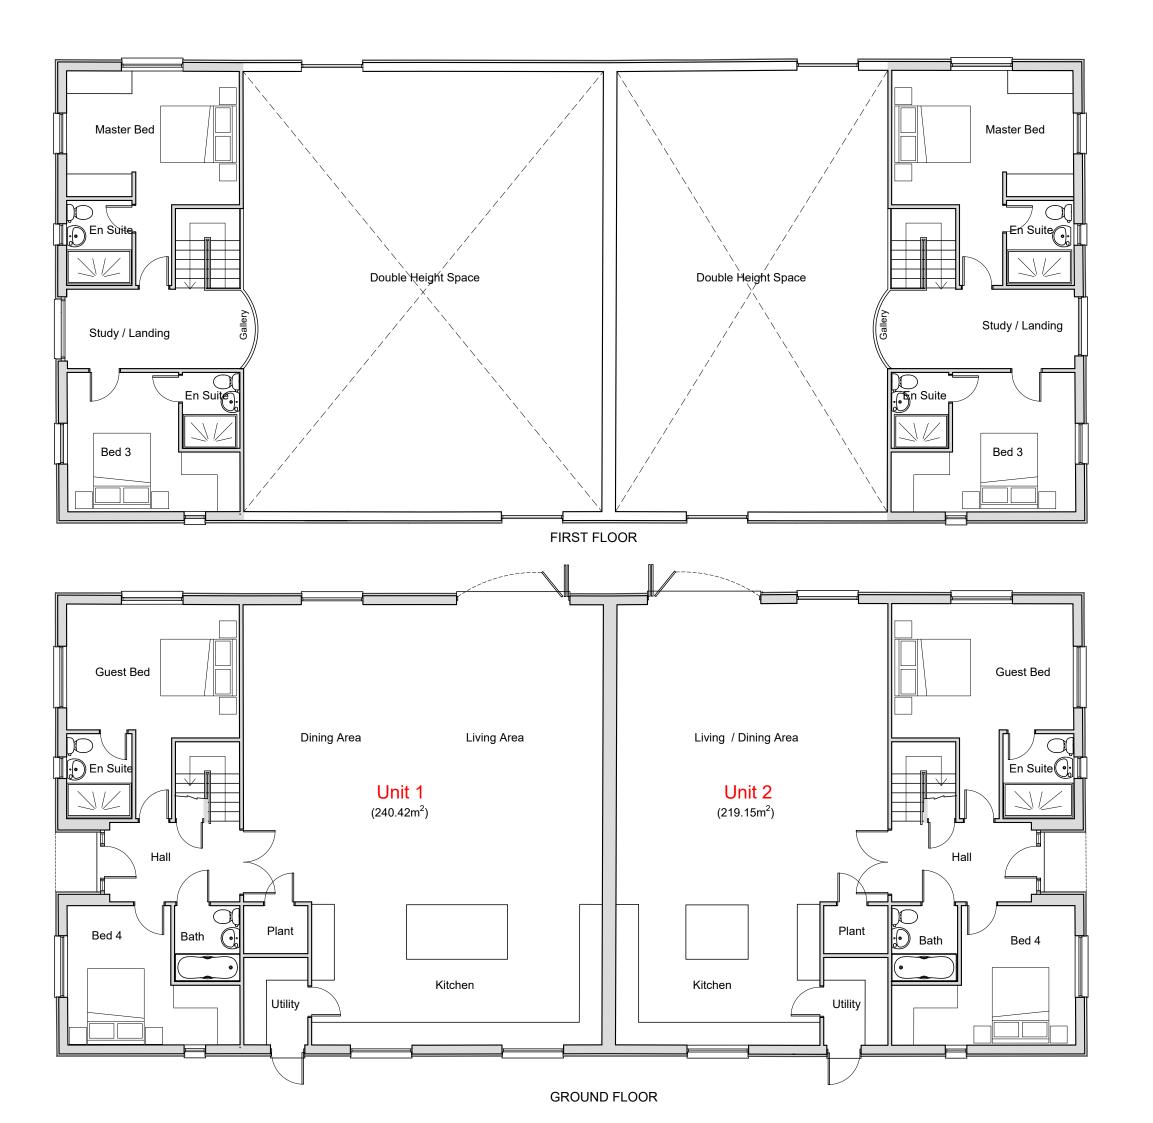

## SCHEDULE OF AREAS (m<sup>2</sup>)

UNIT 1

Ground Floor: 179.53 First Floor: 60.89 TOTAL: 240.42

UNIT 2

154.83 Ground Floor: First Floor: 64.32 TOTAL: 219.15

TOTAL DEVELOPED FLOOR AREA = **459.57** 

DATE DESCRIPTION

TITLE

PROPOSED PLANS

PROJECT

WOODGATE BARN, WOODGATE LANE, OAD STREET

CLIENT

MR & MRS JONES

SCALE DATE 1:100 Oct 23

DRG No.