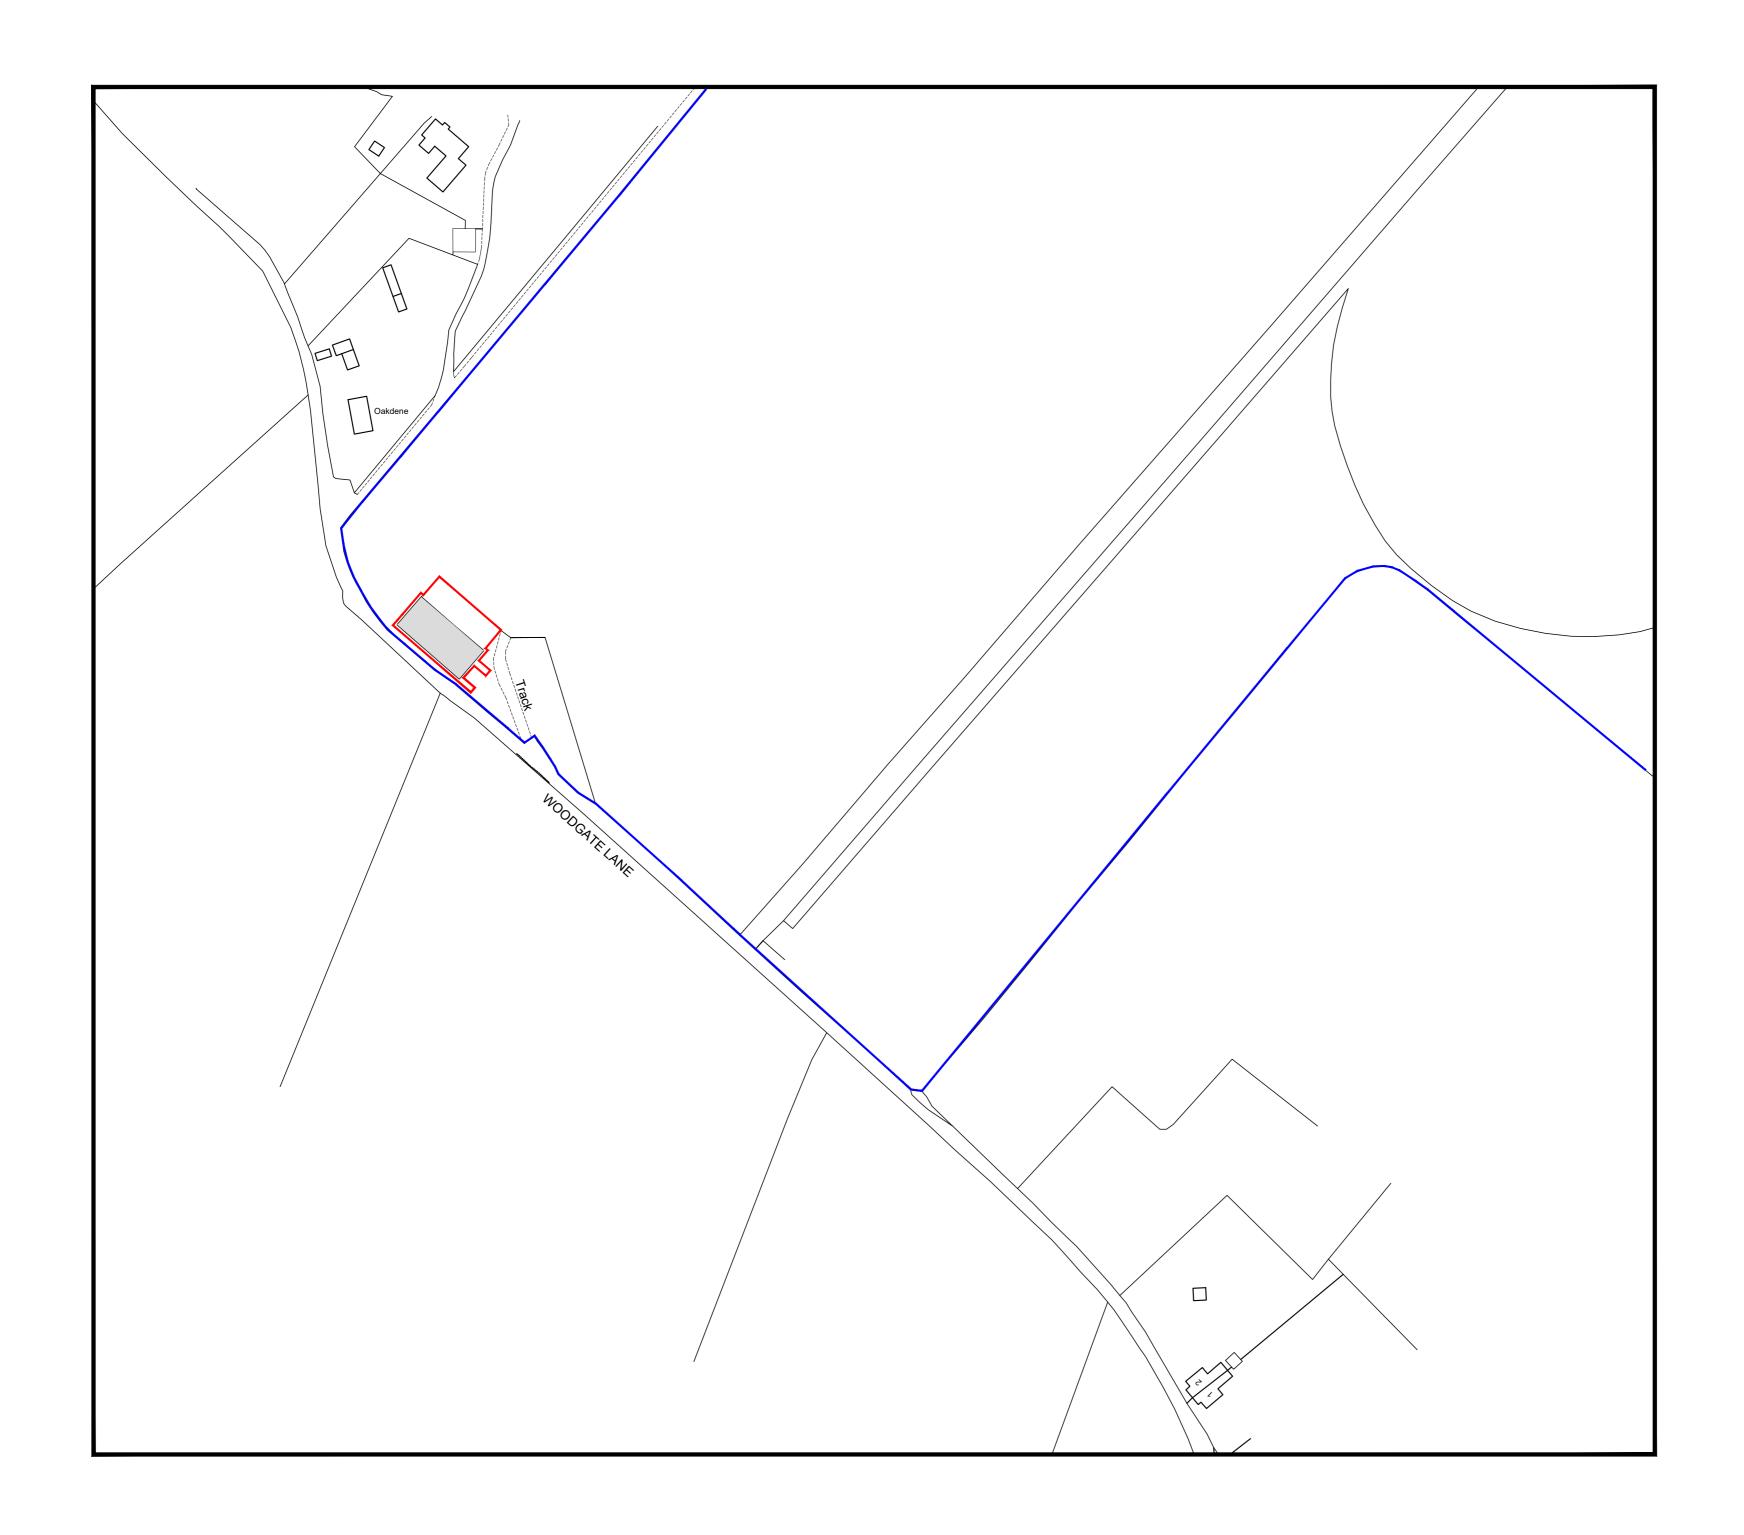

| 0            | 25 | 50m |
|--------------|----|-----|
| 1            |    |     |
| 1:1250 Scale |    |     |

| REV | DATE | DESCRIPTION |
|-----|------|-------------|

TITLE

EXISTING LOCATION PLAN

PROJECT

WOODGATE BARN, WOODGATE LANE, OAD STREET

CLIENT