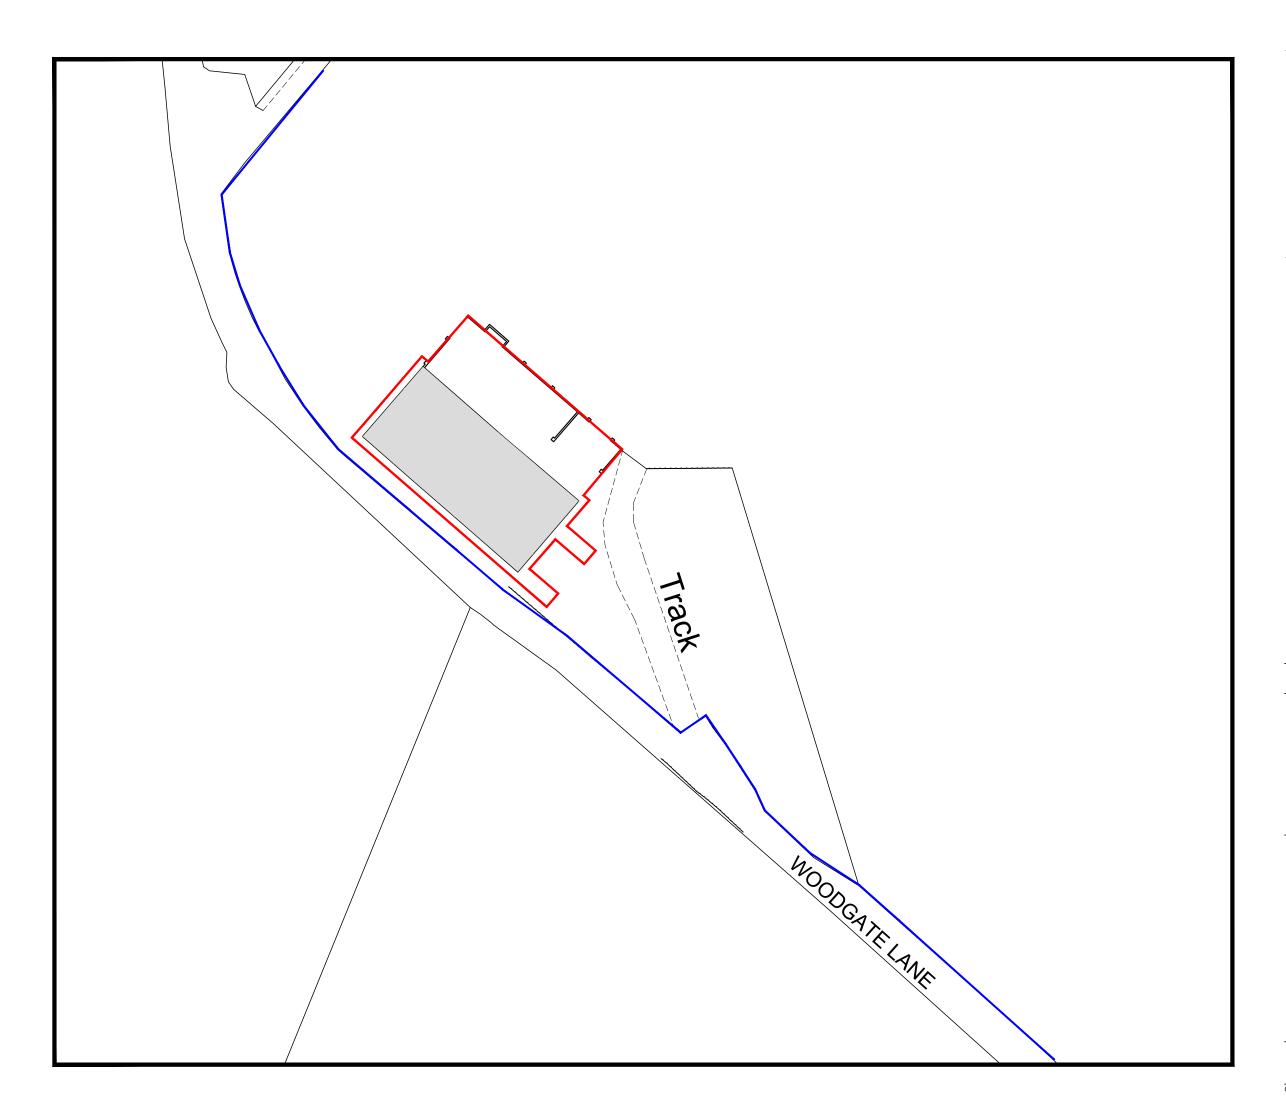

REV DATE DESCRIPTION

TITLE

EXISTING SITE PLAN

PROJECT

WOODGATE BARN, WOODGATE LANE, OAD STREET

MR & MRS JONES

SCALE DATE REV

DRG No. 1:500 Oct 23 1700/2