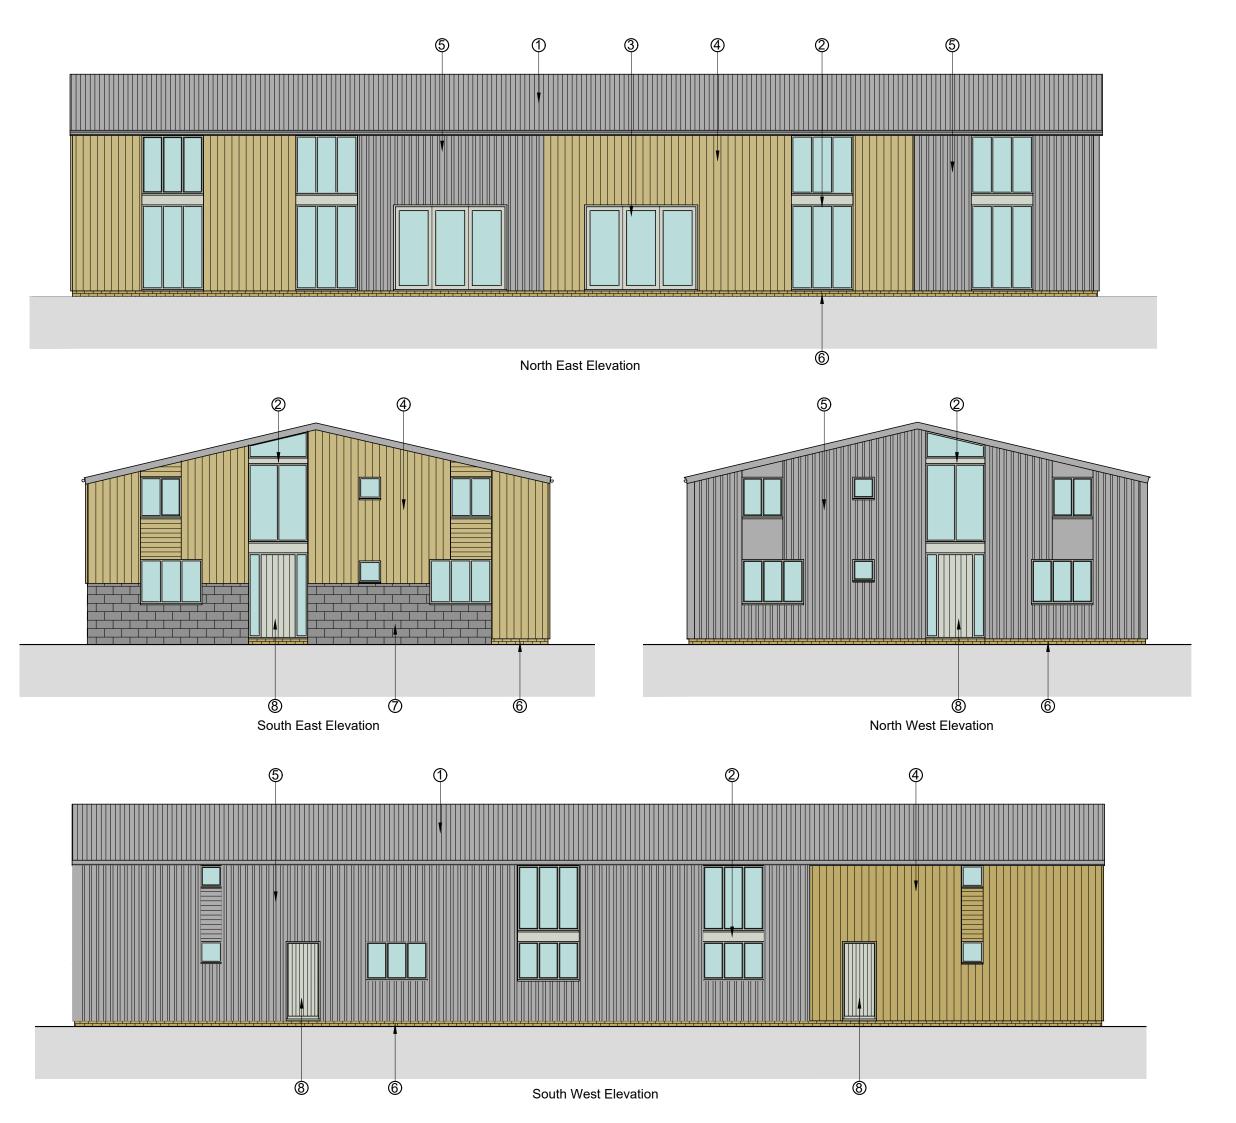

## **MATERIAL FINISHES**

- 1. METAL ROOF CLADDING
- 2. ALUMINIUM WINDOWS
- 3. ALUMINIUM BI-FOLDING DOORS
- 4. VERTICAL TIMBER CLADDING
- 5. VERTICAL METAL CLADDING
- 6. YELLOW STOCK BRICKWORK
- 7. PAINTED BLOCKWORK
- 8. ALUMINIUM DOORS