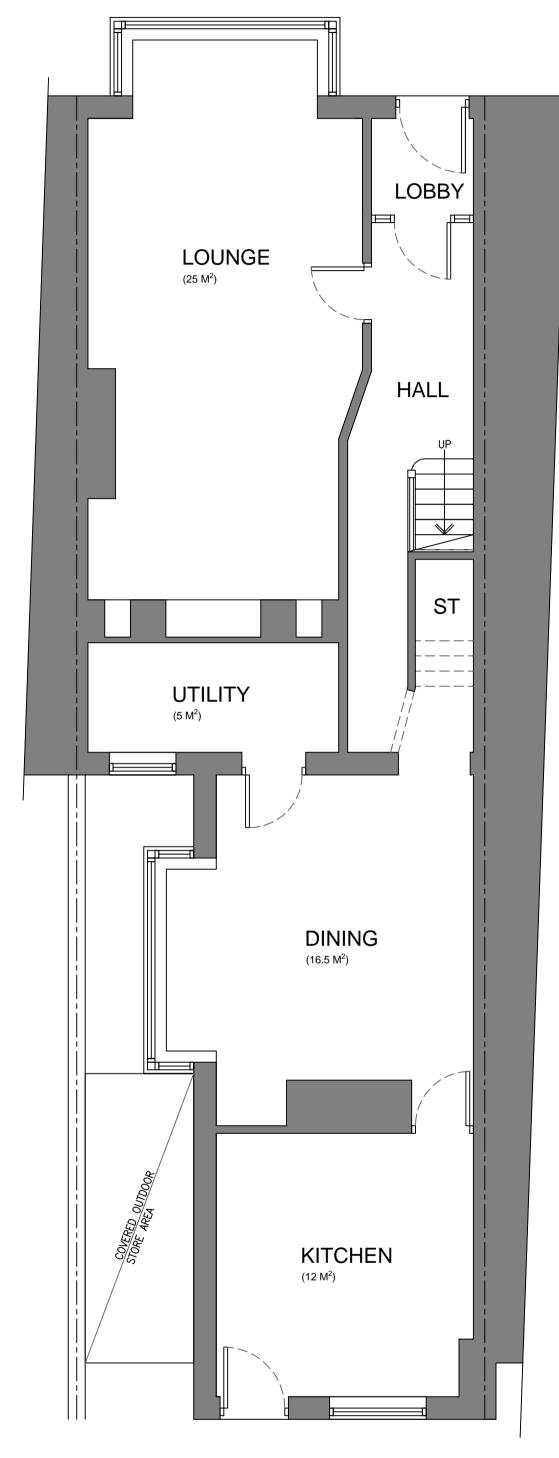

### PROPOSED CHANGE OF USE OF GUEST HOUSE TO HOLIDAY APARTMENTS JUDENDO VIVENILE DI VUKDUUL I VVIUVENIDE

1:50 EXISTING GROUND FLOOR PLAN  $(GIA = 77 M^2)$ 

 $(GIA = 77 M^2)$ 