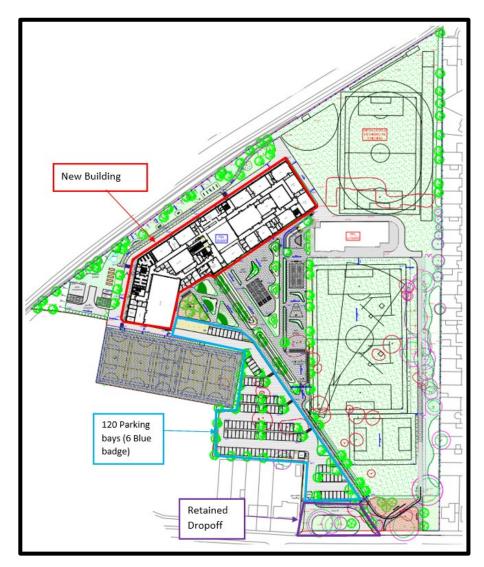

- The relocation of all car parking to the southwest corner of the school site.
- The addition of 43 new parking bays including one EV charging bay (total parking will be 120 spaces).
- The creation of a new shared use footway/ cycleway, which is segregated from motorised traffic.
- The conversion of the existing 6<sup>th</sup> form vehicular access into a pedestrian access
- The provision of 78 cycle parking spaces.

This project will not increase the school's capacity and as such will not result in an increase in staff or student numbers. A plan illustrating the site following the completion of the project is shown in Figure 1.2 below, with a more detailed plan included as Appendix E.

Figure 1.2: Deyes High School proposed layout, Courtesy of DEP.