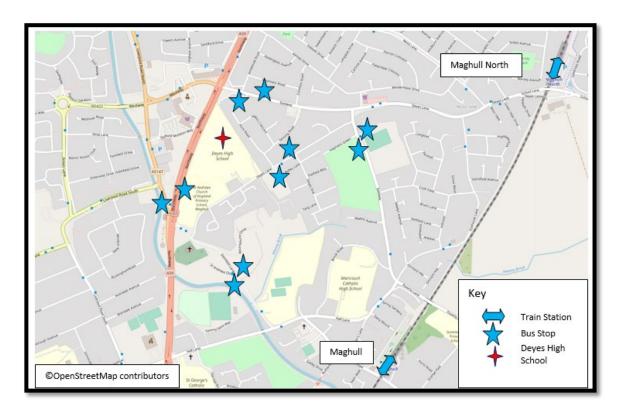

Deyes High School is relatively well served by public transport – see Figure 3.3 below.

Figure 3.3: Public Transport in Close Proximity to the Site

There are bus stops on Deyes Lane (one in each direction) in close proximity to the school (within 175m walking distance). Further afield, there are stops on Damfield Lane (within 800 m walking distance), the A59 (within 650m walking distance) and the Eastway (two within 600m walking distance east and three within 500m north of the school).

Table 3-2: Bus Services Near Deyes High School

These stops are accessible from the school with a Pelican Crossing located on the Eastway (close to its junction with Hunt Road) and a Toucan crossing at the A59/ Damfield lane junction allowing pedestrians and cyclist safe access across the A59. Bus travel is relatively popular with students with up to 9% of students travelling by bus (public or school) and a small number of staff (2%) occasionally traveling by bus.