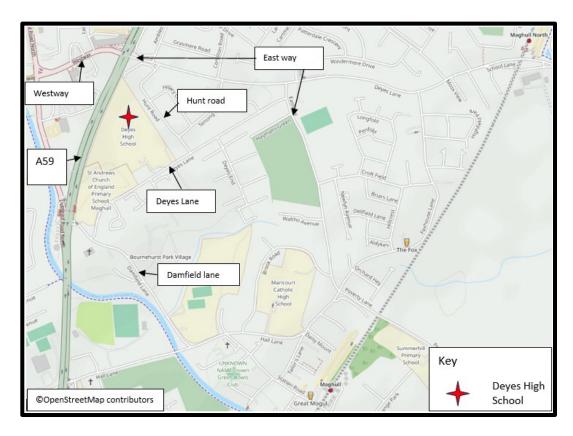

Deyes High School's location and its context to the nearby highway infrastructure is shown in Figure 3-1 below.

Figure 3.1: Site Location