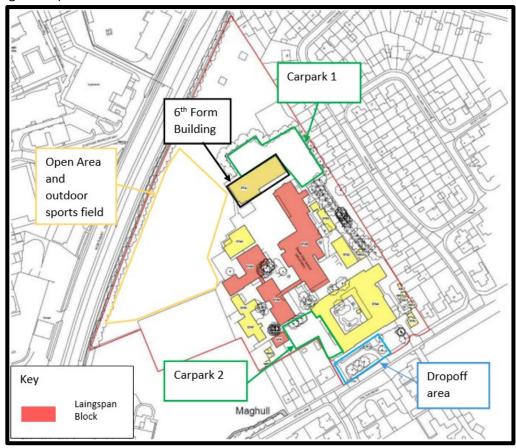

The school currently has capacity for 1,500 students (1,382 students recorded on roll in 2014) and a total staff number of 145 (with circa 56% working full time). The current school has a total of 77 on-site parking spaces split 55 to the North-East and 22 towards the South-West; with a designated drop-off area located at the entrance to the school (see existing school plan in Figure 1.1)

Figure 1.1 Deyes High School Laingspan Building Location (from DFE)

A condition led project that will result in the demolition of the schools existing laingspan blocks (which have reached the end of their design life) with a new 3 storey building is set to commence in 2022. This will result in several changes to the school's transport infrastructure including: