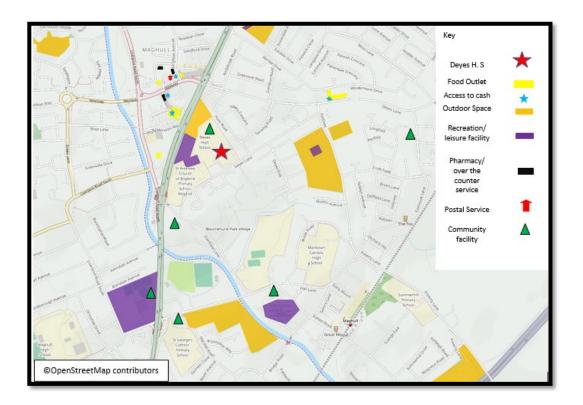

### 3.2 Local Amenities

Local Amenities in close proximity to Deyes High School (within 1000m) are identified in Table 3-1 and their location shown on the map in Figure 3-2.

Table 3-1: Local Amenities

| Amenity  Appropriate food outlet  Appropriate food outlet  Appropriate food outlet  Appropriate food outlet  Co-Op Food Subway Costa Coffee Piri Piri Express Poundbakery Boo Morrisons Access to cash  ATM (Co-Op Food) ATM (Morrisons) ACCESS to outdoor space  Access to outdoor space  Deyes High School Glenn Park Whinney Brook Playing Field Dodds Park Whinney Brook Playing Field ACCESS to a recreation or leisure facility (fitness or sports)  ACCESS to a recreation or leisure facility ACCESS to ACCESS to ACCESS to ACCESS to ACCESS to ACCESS to ACCESS  | , 42.5 5 27 25 347 7 111 25 115 115 115 115 115 115 115 115 |                                              |               |  |  |  |
|--------------------------------------------------------------------------------------------------------------------------------------------------------------------------------------------------------------------------------------------------------------------------------------------------------------------------------------------------------------------------------------------------------------------------------------------------------------------------------------------------------------------------------------------------------------------------------------------------------------------------------------------------------------------------------------------------------------------------------------------------------------------------------------------------------------------------------------------------------------------------------------------------------------------------------------------------------------------------------------------------------------------------------------------------------------------------------------------------------------------------------------------------------------------------------------------------------------------------------------------------------------------------------------------------------------------------------------------------------------------------------------------------------------------------------------------------------------------------------------------------------------------------------------------------------------------------------------------------------------------------------------------------------------------------------------------------------------------------------------------------------------------------------------------------------------------------------------------------------------------------------------------------------------------------------------------------------------------------------------------------------------------------------------------------------------------------------------------------------------------------------|-------------------------------------------------------------|----------------------------------------------|---------------|--|--|--|
| Appropriate food outlet  Co-Op Food Subway 600 Costa Coffee 700 Piri Piri Express 750 Poundbakery 800 Morrisons 950  Access to cash ATM (Co-Op Food) 550 ATM (Morrisons) 750 Hallifax 750 TSB Bank 750  Access to outdoor space Deyes High School Glenn Park 450 Whinney Brook Playing Field Dodds Park (fitness or sports) Glenn Park (Sports court) (fitness or sports) Dodds Park (Sports court) Dodds Park (Sports C | Amenity                                                     | Location                                     | from the MFRS |  |  |  |
| Co-Op Food Subway 600 Subway 600 Costa Coffee 700 Piri Piri Express 750 Poundbakery 800 Morrisons 950  Access to cash ATM (Co-Op Food) 550 ATM (Morrisons) 750 Hallifax 750 TSB Bank 750  Access to outdoor space Deyes High School Glenn Park 450 Whinney Brook Playing Field 600 Dodds Park 450 Whinney Brook Playing Field 600 Dodds Park (Sports court) 450 Dodds Park (Sports court) 1000 Meadows Leisure centre 1000 Postal service Maghull Post Office 750 Community Facility Deyes High School Community Facilities St. Andrew C of E Church 400 Maghull Baptist Church 1000 Maghull Town hall 1000 Over the counter services associated Boots Pharmacy (Maghull Central Square) 750                                                                                                                                                                                                                                                                                                                                                                                                                                                                                                                                                                                                                                                                                                                                                                                                                                                                                                                                                                                                                                                                                                                                                                                                                                                                                                                                                                                                                                   | Appropriate food outlet                                     | School Cafeteria                             |               |  |  |  |
| Subway Costa Coffee 700 Piri Piri Express 750 Poundbakery 800 Morrisons 950  Access to cash ATM (Co-Op Food) ATM (Morrisons) Hallifax 750 TSB Bank 750  Access to outdoor space Deyes High School Glenn Park Whinney Brook Playing Field Dodds Park (fitness or sports) Deyes High School Sports field and hard P. E (fitness or sports) Deyes High School Sports field and hard P. E Tonsite Glenn Park (Sports court) Dodds Park (Sports court)  | The second second                                           | Co-Op Food                                   |               |  |  |  |
| Costa Coffee 700 Piri Piri Express 750 Poundbakery 800 Morrisons 950  Access to cash ATM (Co-Op Food) 550 ATM (Morrisons) 750 Hallifax 750 TSB Bank 750  Access to outdoor space Deyes High School Glenn Park 450 Whinney Brook Playing Field 600 Dodds Park 1000  Access to a recreation or leisure facility (fitness or sports) Glenn Park (Sports court) 450 Dodds Park (Sports court) 1000 Meadows Leisure centre 1000 Postal service Maghull Post Office 750 Community Facility Deyes High School Community Facilities St. Andrew C of E Church 400 Maghull Baptist Church 1000 Maghull Town hall 1000 Over the counter services associated Boots Pharmacy (Maghull Central Square) 750                                                                                                                                                                                                                                                                                                                                                                                                                                                                                                                                                                                                                                                                                                                                                                                                                                                                                                                                                                                                                                                                                                                                                                                                                                                                                                                                                                                                                                   |                                                             | ·                                            | 600           |  |  |  |
| Access to cash  ACCESS to cash |                                                             | •                                            | 700           |  |  |  |
| Access to cash ACCESS to a recreation or leisure facility (fitness or sports) ACCESS to a recreation or leisure facility (Fitness or sports) ACCESS to a recreation or leisure facility (fitness or sports) ACCESS to a recreation or leisure facility (fitness or sports) ACCESS to a recreation or leisure facility (fitness or sports) ACCESS to a recreation or leisure facility (fitness or sports) ACCESS to a recreation or leisure facility (fitness or sports) ACCESS TO a recreation or leisure facility (fitness or sports) ACCESS TO a recreation or leisure facility (fitness or sports) ACCESS TO a recreation or leisure facility (fitness or sports) ACCESS TO a recreation or leisure facility (fitness or sports) ACCESS TO a recreation or leisure facility (fitness or sports) ACCESS TO a recreation or leisure facility (fitness or sports) ACCESS TO a recreation or leisure facility (fitness or sports) ACCESS TO a recreation or leisure facility (fitness or sports) ACCESS TO a recreation or leisure facility (fitness or sports) ACCESS TO a recreation or leisure facility (fitness or sports) ACCESS TO a recreation or leisure facility (fitness or sports) ACCESS TO a recreation or leisure facility (fitness or sports) ACCESS TO A recreation or leisure facility (fitness or sports) ACCESS TO A recreation or leisure facility (fitness or sports) ACCESS TO A recreation or leisure facility (fitness or sports) ACCESS TO A recreation or leisure facility (fitness or sports) ACCESS TO A recreation or facility (fitness or sports) ACCESS TO A recreation or facility (fitness or sports) ACCESS TO A recreation or facility (fitness or sports) ACCESS TO A recreation or facility (fitness or sports) ACCESS TO A recreation or facility (fitness or sports) ACCESS TO A recreation or facility (fitness or sports) ACCESS TO A recreation or facility (fitness or sports) ACCESS TO A recreation or facility (fitness or sports) ACCESS TO A recreation or facility (fitness or sports) ACCESS TO A  |                                                             | Piri Piri Express                            | 750           |  |  |  |
| Access to cash  ATM (Co-Op Food) ATM (Morrisons) Hallifax 750 TSB Bank 750  Access to outdoor space  Deyes High School Glenn Park Whinney Brook Playing Field Dodds Park  (fitness or sports)  Deyes High School Sports field and hard P. E (fitness or sports)  Deyes High School Sports field and hard P. E Onsite Glenn Park (Sports court) Dodds Park (Sports court) Dodd Park (Sports court) Dodds Park (Sports court) Dodds Park (Sports court) Dodds Park (Sports court) Dodd |                                                             | Poundbakery                                  | 800           |  |  |  |
| ATM (Morrisons) 750 Hallifax 750 TSB Bank 750  Access to outdoor space Deyes High School Glenn Park 450 Whinney Brook Playing Field 600 Dodds Park 1000  Access to a recreation or leisure facility (fitness or sports) Deyes High School Sports field and hard P. E (fitness or sports) Deyes High School Sports field and hard P. E (Glenn Park (Sports court) 450 Dodds Park (Sports court) 1000 Meadows Leisure centre 1000  Postal service Maghull Post Office 750  Community Facility Deyes High School Community Facilities St. Andrew C of E Church 400 Maghull Baptist Church 1000 St George R C Church 1000 Maghull Town hall 1000  Over the counter services associated Boots Pharmacy (Maghull Central Square) 750                                                                                                                                                                                                                                                                                                                                                                                                                                                                                                                                                                                                                                                                                                                                                                                                                                                                                                                                                                                                                                                                                                                                                                                                                                                                                                                                                                                                 |                                                             | Morrisons                                    | 950           |  |  |  |
| Access to outdoor space  Access to outdoor space  Deyes High School Glenn Park Whinney Brook Playing Field Dodds Park  (fitness or sports)  Access to a recreation or leisure facility (fitness or sports)  Deyes High School Sports field and hard P. E Glenn Park (Sports court) Dodds Park (Sports court) Access to a recreation or leisure facility (fitness or sports)  Access to a recreation or leisure facility (fitness or sports)  Deyes High School Sports field and hard P. E Access to a recreation or leisure facility (fitness or sports)  Deyes High School Sports field and hard P. E Access to a recreation or leisure facility A | Access to cash                                              | ATM (Co-Op Food)                             | 550           |  |  |  |
| Access to outdoor space  Deyes High School Glenn Park Whinney Brook Playing Field Dodds Park  (fitness or sports)  Postal service  Community Facility Community Facility Community Facility Community Facility Access to a recreation or leisure facility (fitness or sports)  Deyes High School Sports field and hard P. E Glenn Park (Sports court) Dodds Park (Sports court) Meadows Leisure centre 1000  Postal service  Maghull Post Office 750  Community Facility Deyes High School Community Facilities St. Andrew C of E Church Maghull Baptist Church Maghull Baptist Church St George R C Church Maghull Town hall  Over the counter services associated Boots Pharmacy (Maghull Central Square) 750                                                                                                                                                                                                                                                                                                                                                                                                                                                                                                                                                                                                                                                                                                                                                                                                                                                                                                                                                                                                                                                                                                                                                                                                                                                                                                                                                                                                                |                                                             | ATM (Morrisons)                              | 750           |  |  |  |
| Access to outdoor space    Deyes High School   Glenn Park   450     Whinney Brook Playing Field   600     Dodds Park   1000     Access to a recreation or leisure facility   Glenn Park (Sports court)   450     Dodds Park (Sports court)   1000     Meadows Leisure centre   1000     Postal service   Maghull Post Office   750     Community Facility   Deyes High School Community Facilities   On-Site     St. Andrew C of E Church   400     Maghull Baptist Church   1000     St George R C Church   1000     Maghull Town hall   1000     Over the counter services associated   Boots Pharmacy (Maghull Central Square)   750                                                                                                                                                                                                                                                                                                                                                                                                                                                                                                                                                                                                                                                                                                                                                                                                                                                                                                                                                                                                                                                                                                                                                                                                                                                                                                                                                                                                                                                                                        |                                                             | Hallifax                                     | 750           |  |  |  |
| Access to a recreation or leisure facility (fitness or sports)  Poyes High School Sports field and hard P. E (fitness or sports)  Deyes High School Sports field and hard P. E (fitness or sports)  Deyes High School Sports field and hard P. E (fitness or sports)  Dodds Park (Sports court)  Dodds Park (Sports court)  Meadows Leisure centre  1000  Postal service  Maghull Post Office  750  Community Facility  Deyes High School Community Facilities St. Andrew C of E Church  Maghull Baptist Church  Maghull Baptist Church  1000  St George R C Church  1000  Maghull Town hall  Over the counter services associated  Boots Pharmacy (Maghull Central Square)  750                                                                                                                                                                                                                                                                                                                                                                                                                                                                                                                                                                                                                                                                                                                                                                                                                                                                                                                                                                                                                                                                                                                                                                                                                                                                                                                                                                                                                                               |                                                             | TSB Bank                                     | 750           |  |  |  |
| Access to a recreation or leisure facility (fitness or sports)  Poyes High School Sports field and hard P. E (fitness or sports)  Deyes High School Sports field and hard P. E (fitness or sports)  Deyes High School Sports field and hard P. E (fitness or sports)  Dodds Park (Sports court)  Dodds Park (Sports court)  Meadows Leisure centre  1000  Postal service  Maghull Post Office  T50  Community Facility  Deyes High School Community Facilities St. Andrew C of E Church  Maghull Baptist Church  Maghull Baptist Church  St George R C Church  Maghull Town hall  Over the counter services associated  Boots Pharmacy (Maghull Central Square)  750                                                                                                                                                                                                                                                                                                                                                                                                                                                                                                                                                                                                                                                                                                                                                                                                                                                                                                                                                                                                                                                                                                                                                                                                                                                                                                                                                                                                                                                           |                                                             |                                              |               |  |  |  |
| Whinney Brook Playing Field Dodds Park  Access to a recreation or leisure facility (fitness or sports)  Deyes High School Sports field and hard P. E (fitness or sports)  Deyes High School Sports field and hard P. E Glenn Park (Sports court) Dodds Park (Sports court) 1000  Meadows Leisure centre 1000  Postal service Maghull Post Office 750  Community Facility Deyes High School Community Facilities St. Andrew C of E Church Maghull Baptist Church Maghull Baptist Church 1000 St George R C Church 1000 Maghull Town hall Over the counter services associated Boots Pharmacy (Maghull Central Square) 750                                                                                                                                                                                                                                                                                                                                                                                                                                                                                                                                                                                                                                                                                                                                                                                                                                                                                                                                                                                                                                                                                                                                                                                                                                                                                                                                                                                                                                                                                                       | Access to outdoor space                                     | • •                                          | Onsite        |  |  |  |
| Access to a recreation or leisure facility (fitness or sports)  Deyes High School Sports field and hard P. E (fitness or sports)  Glenn Park (Sports court) Dodds Park (Sports court) Meadows Leisure centre  Deyes High School Community Facilities Community Facility Deyes High School Community Facilities St. Andrew C of E Church Maghull Baptist Church Maghull Baptist Church St George R C Church Maghull Town hall  Over the counter services associated  Deyes High School Community Facilities St. Andrew C of E Church Maghull Town hall  Over the counter services associated  Dodds Park  Apple App |                                                             |                                              | 450           |  |  |  |
| Access to a recreation or leisure facility (fitness or sports)  Clenn Park (Sports court) Dodds Park (Sports court) Dodds Park (Sports court) Meadows Leisure centre Deyes High School Community Facilities Community Facility Deyes High School Community Facilities St. Andrew C of E Church Maghull Baptist Church Maghull Baptist Church St George R C Church Maghull Town hall Dever the counter services associated Deves High School Sports field and hard P. E Onsite Onother About Abou |                                                             | Whinney Brook Playing Field                  | 600           |  |  |  |
| (fitness or sports)  Glenn Park (Sports court) Dodds Park (Sports court) 1000 Meadows Leisure centre 1000  Postal service Maghull Post Office 750  Community Facility Deyes High School Community Facilities St. Andrew C of E Church Maghull Baptist Church Maghull Baptist Church St George R C Church Maghull Town hall Over the counter services associated Boots Pharmacy (Maghull Central Square) 750                                                                                                                                                                                                                                                                                                                                                                                                                                                                                                                                                                                                                                                                                                                                                                                                                                                                                                                                                                                                                                                                                                                                                                                                                                                                                                                                                                                                                                                                                                                                                                                                                                                                                                                    |                                                             | Dodds Park                                   | 1000          |  |  |  |
| Dodds Park (Sports court) 1000  Meadows Leisure centre 1000  Postal service Maghull Post Office 750  Community Facility Deyes High School Community Facilities St. Andrew C of E Church 400  Maghull Baptist Church 1000  St George R C Church 1000  Maghull Town hall 1000  Over the counter services associated Boots Pharmacy (Maghull Central Square) 750                                                                                                                                                                                                                                                                                                                                                                                                                                                                                                                                                                                                                                                                                                                                                                                                                                                                                                                                                                                                                                                                                                                                                                                                                                                                                                                                                                                                                                                                                                                                                                                                                                                                                                                                                                  | Access to a recreation or leisure facility                  | Deyes High School Sports field and hard P. E | Onsite        |  |  |  |
| Postal service Maghull Post Office 750  Community Facility Deyes High School Community Facilities St. Andrew C of E Church 400  Maghull Baptist Church 1000  St George R C Church 1000  Maghull Town hall 1000  Over the counter services associated Boots Pharmacy (Maghull Central Square) 750                                                                                                                                                                                                                                                                                                                                                                                                                                                                                                                                                                                                                                                                                                                                                                                                                                                                                                                                                                                                                                                                                                                                                                                                                                                                                                                                                                                                                                                                                                                                                                                                                                                                                                                                                                                                                               | (fitness or sports)                                         | Glenn Park (Sports court)                    | 450           |  |  |  |
| Postal service Maghull Post Office 750  Community Facility Deyes High School Community Facilities St. Andrew C of E Church 400  Maghull Baptist Church 1000  St George R C Church 1000  Maghull Town hall 1000  Over the counter services associated Boots Pharmacy (Maghull Central Square) 750                                                                                                                                                                                                                                                                                                                                                                                                                                                                                                                                                                                                                                                                                                                                                                                                                                                                                                                                                                                                                                                                                                                                                                                                                                                                                                                                                                                                                                                                                                                                                                                                                                                                                                                                                                                                                               |                                                             | Dodds Park (Sports court)                    | 1000          |  |  |  |
| Community Facility  Deyes High School Community Facilities St. Andrew C of E Church Maghull Baptist Church St George R C Church Maghull Town hall  Over the counter services associated  Deyes High School Community Facilities On-Site A00  Maghull Baptist Church 1000  Maghull Town hall 1000  750                                                                                                                                                                                                                                                                                                                                                                                                                                                                                                                                                                                                                                                                                                                                                                                                                                                                                                                                                                                                                                                                                                                                                                                                                                                                                                                                                                                                                                                                                                                                                                                                                                                                                                                                                                                                                          |                                                             | Meadows Leisure centre                       | 1000          |  |  |  |
| St. Andrew C of E Church 400 Maghull Baptist Church 1000 St George R C Church 1000 Maghull Town hall 1000 Over the counter services associated Boots Pharmacy (Maghull Central Square) 750                                                                                                                                                                                                                                                                                                                                                                                                                                                                                                                                                                                                                                                                                                                                                                                                                                                                                                                                                                                                                                                                                                                                                                                                                                                                                                                                                                                                                                                                                                                                                                                                                                                                                                                                                                                                                                                                                                                                     | Postal service                                              | Maghull Post Office                          | 750           |  |  |  |
| Maghull Baptist Church 1000 St George R C Church 1000 Maghull Town hall 1000 Over the counter services associated Boots Pharmacy (Maghull Central Square) 750                                                                                                                                                                                                                                                                                                                                                                                                                                                                                                                                                                                                                                                                                                                                                                                                                                                                                                                                                                                                                                                                                                                                                                                                                                                                                                                                                                                                                                                                                                                                                                                                                                                                                                                                                                                                                                                                                                                                                                  | Community Facility                                          | , , ,                                        | On-Site       |  |  |  |
| St George R C Church 1000 Maghull Town hall 1000 Over the counter services associated Boots Pharmacy (Maghull Central Square) 750                                                                                                                                                                                                                                                                                                                                                                                                                                                                                                                                                                                                                                                                                                                                                                                                                                                                                                                                                                                                                                                                                                                                                                                                                                                                                                                                                                                                                                                                                                                                                                                                                                                                                                                                                                                                                                                                                                                                                                                              |                                                             | St. Andrew C of E Church                     | 400           |  |  |  |
| Maghull Town hall1000Over the counter services associatedBoots Pharmacy (Maghull Central Square)750                                                                                                                                                                                                                                                                                                                                                                                                                                                                                                                                                                                                                                                                                                                                                                                                                                                                                                                                                                                                                                                                                                                                                                                                                                                                                                                                                                                                                                                                                                                                                                                                                                                                                                                                                                                                                                                                                                                                                                                                                            |                                                             | Maghull Baptist Church                       | 1000          |  |  |  |
| Over the counter services associated Boots Pharmacy (Maghull Central Square) 750                                                                                                                                                                                                                                                                                                                                                                                                                                                                                                                                                                                                                                                                                                                                                                                                                                                                                                                                                                                                                                                                                                                                                                                                                                                                                                                                                                                                                                                                                                                                                                                                                                                                                                                                                                                                                                                                                                                                                                                                                                               |                                                             | St George R C Church                         | 1000          |  |  |  |
| , , ,                                                                                                                                                                                                                                                                                                                                                                                                                                                                                                                                                                                                                                                                                                                                                                                                                                                                                                                                                                                                                                                                                                                                                                                                                                                                                                                                                                                                                                                                                                                                                                                                                                                                                                                                                                                                                                                                                                                                                                                                                                                                                                                          |                                                             | Maghull Town hall                            | 1000          |  |  |  |
| with a pharmacy Boots Pharmacy ( Halifax) 750                                                                                                                                                                                                                                                                                                                                                                                                                                                                                                                                                                                                                                                                                                                                                                                                                                                                                                                                                                                                                                                                                                                                                                                                                                                                                                                                                                                                                                                                                                                                                                                                                                                                                                                                                                                                                                                                                                                                                                                                                                                                                  | Over the counter services associated                        | , , ,                                        | 750           |  |  |  |
|                                                                                                                                                                                                                                                                                                                                                                                                                                                                                                                                                                                                                                                                                                                                                                                                                                                                                                                                                                                                                                                                                                                                                                                                                                                                                                                                                                                                                                                                                                                                                                                                                                                                                                                                                                                                                                                                                                                                                                                                                                                                                                                                | with a pharmacy                                             | Boots Pharmacy ( Halifax)                    | 750           |  |  |  |

Figure 3.2: Local Amenities