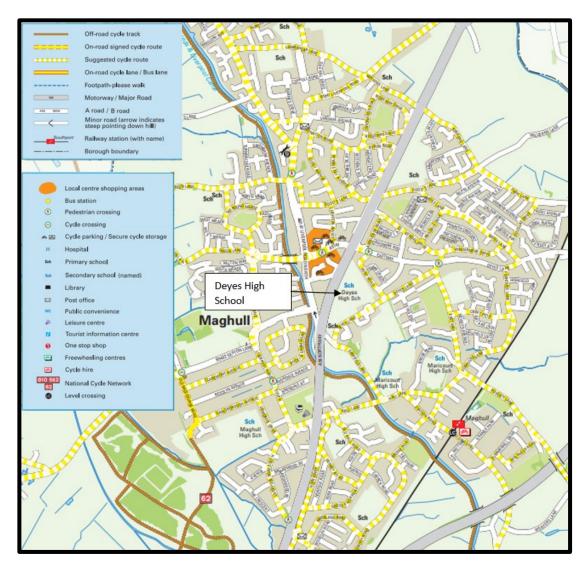

There are no significant cycling facilities within close proximity of the school, as the majority of cycle access is via on carriageway suggested cycle routes. There is a Toucan Crossing present at the Damfield Lane/ Northway Junction, allowing cyclist passage across the Northway. No cyclist crossing is present on the Eastway/ Northway junction. Figure 3.4 below shows an extract from the Sefton Cycle Map (2016) with the full map available in Appendix F.

Figure 3.4: Cyclist Facilities Near to the School (Sefton Cycle Map)

The map also shows an off-road cycle track (the towpath of the Leeds-Liverpool canal) approximately 400m due west of Deyes High School with access points on Liverpool Road (to the west) and Hall Lane (to the south). This off-road cycle route connects to the National cycle route (62) in Aintree.