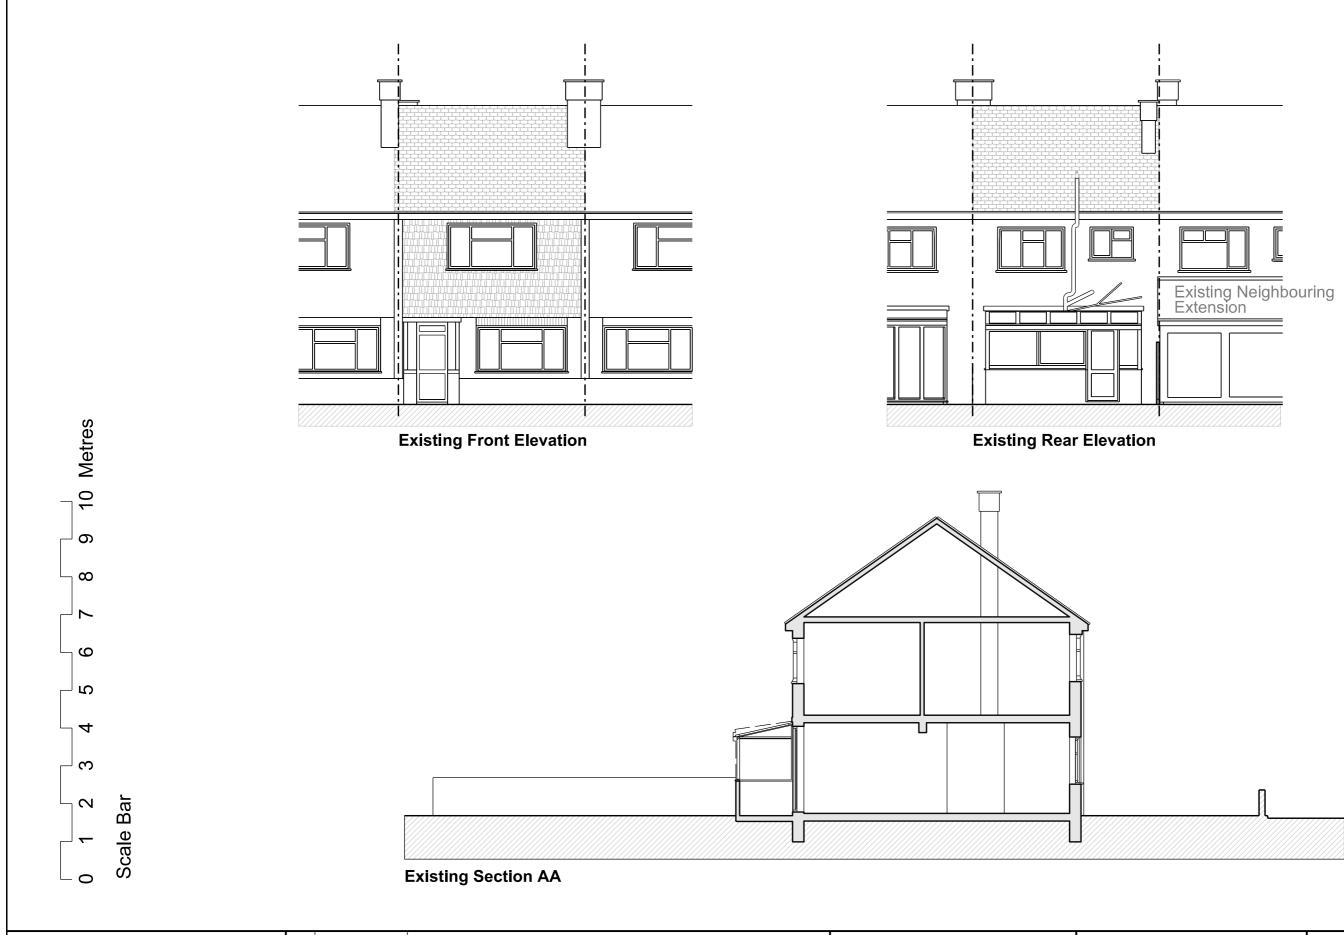

This drawing is copyright Shape Architecture Ltd. The Contractor must not scale from the drawing. All dimensions to be taken from dimension strings. Where any discrepencies are found between dimensions these must be brought to the attention of the Architects for resolution. Where discrepencies exist between reference or assembly drawings and detail drawings the latter take preference. SHAPEArchitecture<br/>WWW.SHAPEARCHITECTURE.CO.UK2 Hopefield, Mor<br/>London, Ealing,<br/>PROJECTFOR PLANNINGExisting Eleva<br/>and Section<br/>DRAWING