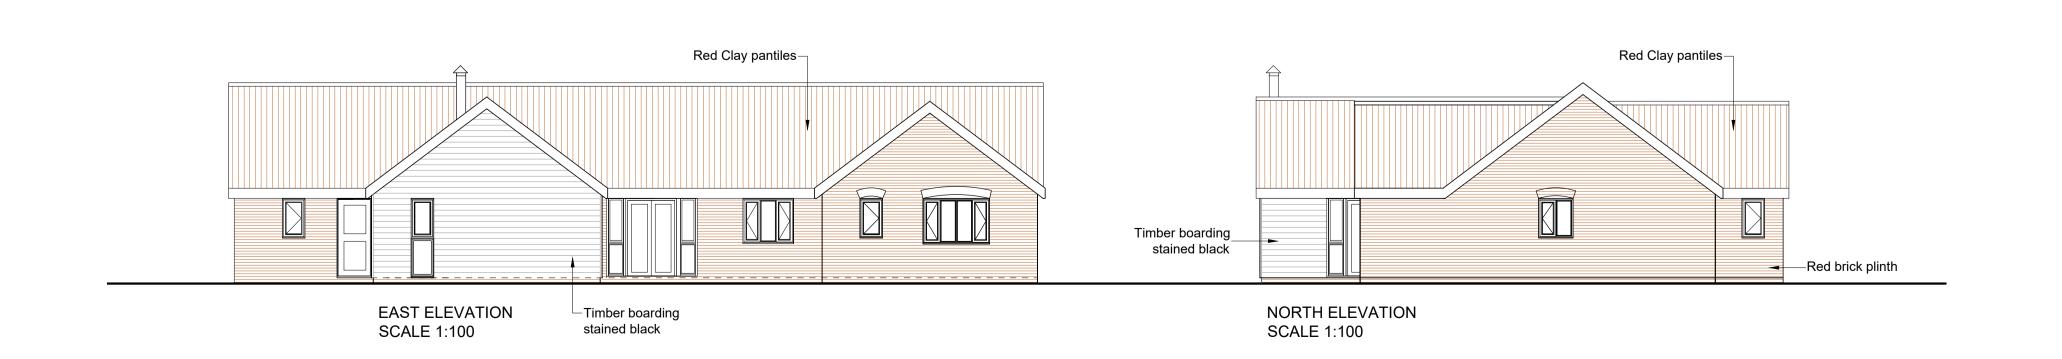

FLOOR PLAN SCALE 1:100 0 1 2 3 4 5 6 7 8 9 10 Red Clay pantiles-⊢Timber boarding stained black NORTH ELEVATION SCALE 1:100 WEST ELEVATION Red brick plinth SCALE 1:100 SOUTH ELEVATION SCALE 1:100 EAST ELEVATION SCALE 1:100

IVY HOUSE, STANWAY GREEN, WORLINGWORTH, IP13 7NY

Project

TWO NEW DWELLINGS

Details PROPOSED PLOT 1

PLAN & ELEVATIONS incl CARTLODGE

Scale

1:100 @ A1

Date **SEPT 2023** 