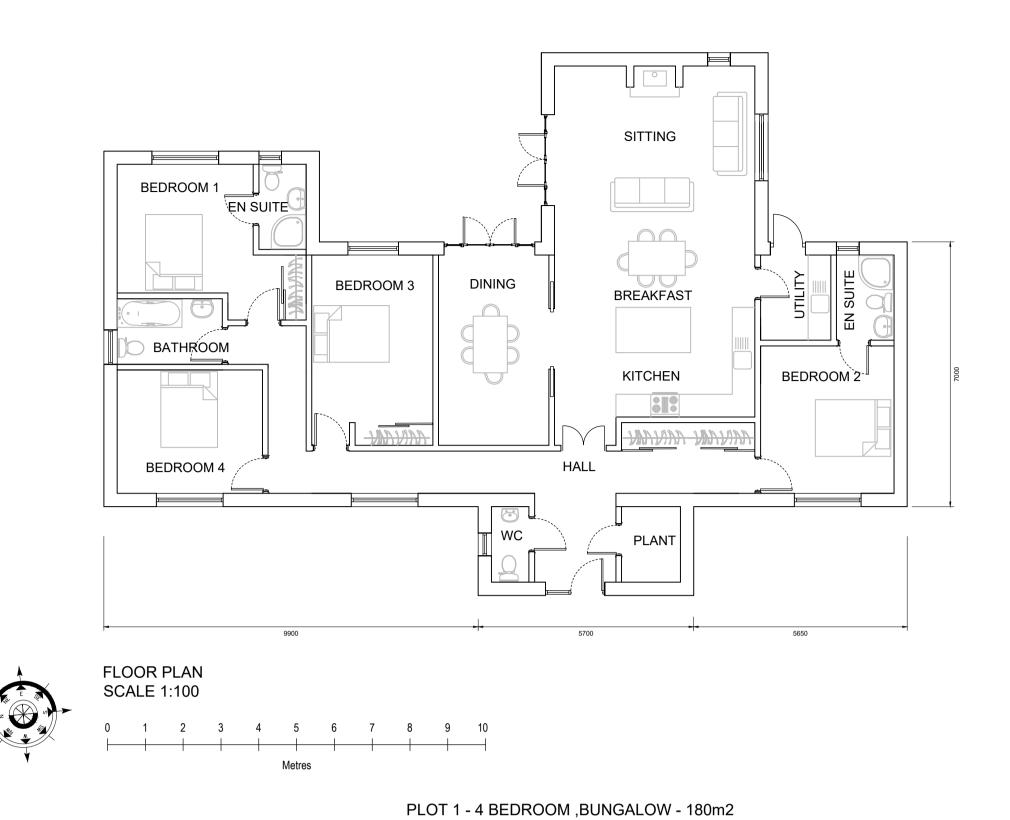

FLOOR PLAN SCALE 1:100 0 1 2 3 4 5 6 7 8 9 10 Red Clay pantiles-⊢Timber boarding stained black NORTH ELEVATION SCALE 1:100 WEST ELEVATION Red brick plinth SCALE 1:100 SOUTH ELEVATION SCALE 1:100 EAST ELEVATION SCALE 1:100

IVY HOUSE, STANWAY GREEN, WORLINGWORTH, IP13 7NY

Project

TWO NEW DWELLINGS

Details PROPOSED PLOT 1

PLAN & ELEVATIONS incl CARTLODGE

Scale

1:100 @ A1

Date **SEPT 2023** 