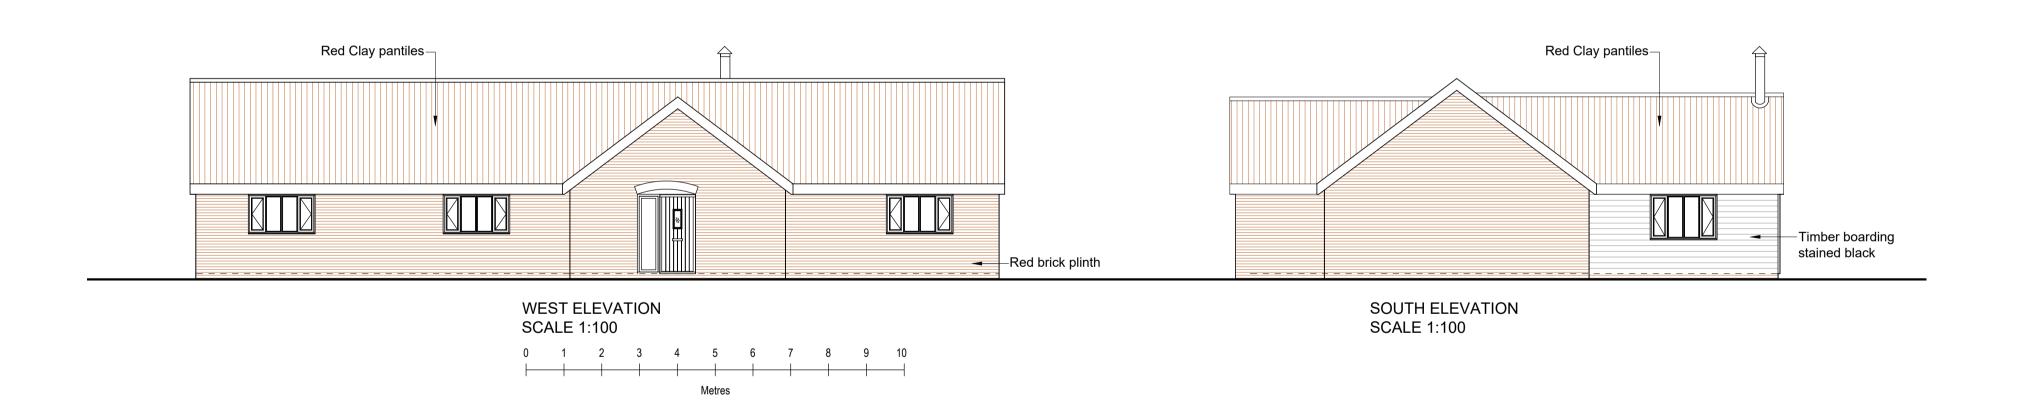

FLOOR PLAN SCALE 1:100 0 1 2 3 4 5 6 7 8 9 10 Red Clay pantiles-⊢Timber boarding stained black NORTH ELEVATION SCALE 1:100 WEST ELEVATION Red brick plinth SCALE 1:100 SOUTH ELEVATION SCALE 1:100 EAST ELEVATION SCALE 1:100

IVY HOUSE, STANWAY GREEN, WORLINGWORTH, IP13 7NY

Project

TWO NEW DWELLINGS

Details PROPOSED PLOT 1

PLAN & ELEVATIONS incl CARTLODGE

Scale

1:100 @ A1

Date **SEPT 2023** 