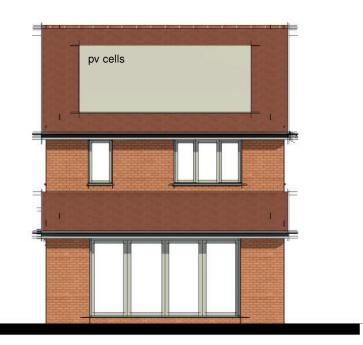

Front 1:100



Side 2



Rear



Side 1

## General Notes

No implied licence exists. This drawing should not be used to calculate areas for the purposes of valuation.

Do not scale this drawing for construction purposes. All dimensions to be check on site by the contractor and such dimensions to be their responsibility. All work must comply with relevant British Standards and Building Regulations

## Notes



## **MRDV**

MARK RANDALL DEVELOPMENTS LTD

| Status        | Planning   |
|---------------|------------|
| Project No.   | 026        |
| Project Name  |            |
| Catkin Close  |            |
| Drawing Title |            |
| Plot 3        |            |
| Proposed E    | Elevations |
| Scale @A3     | 1:100      |
| Date          | 20/09/2023 |



| Drawing Number    | Rev. |
|-------------------|--