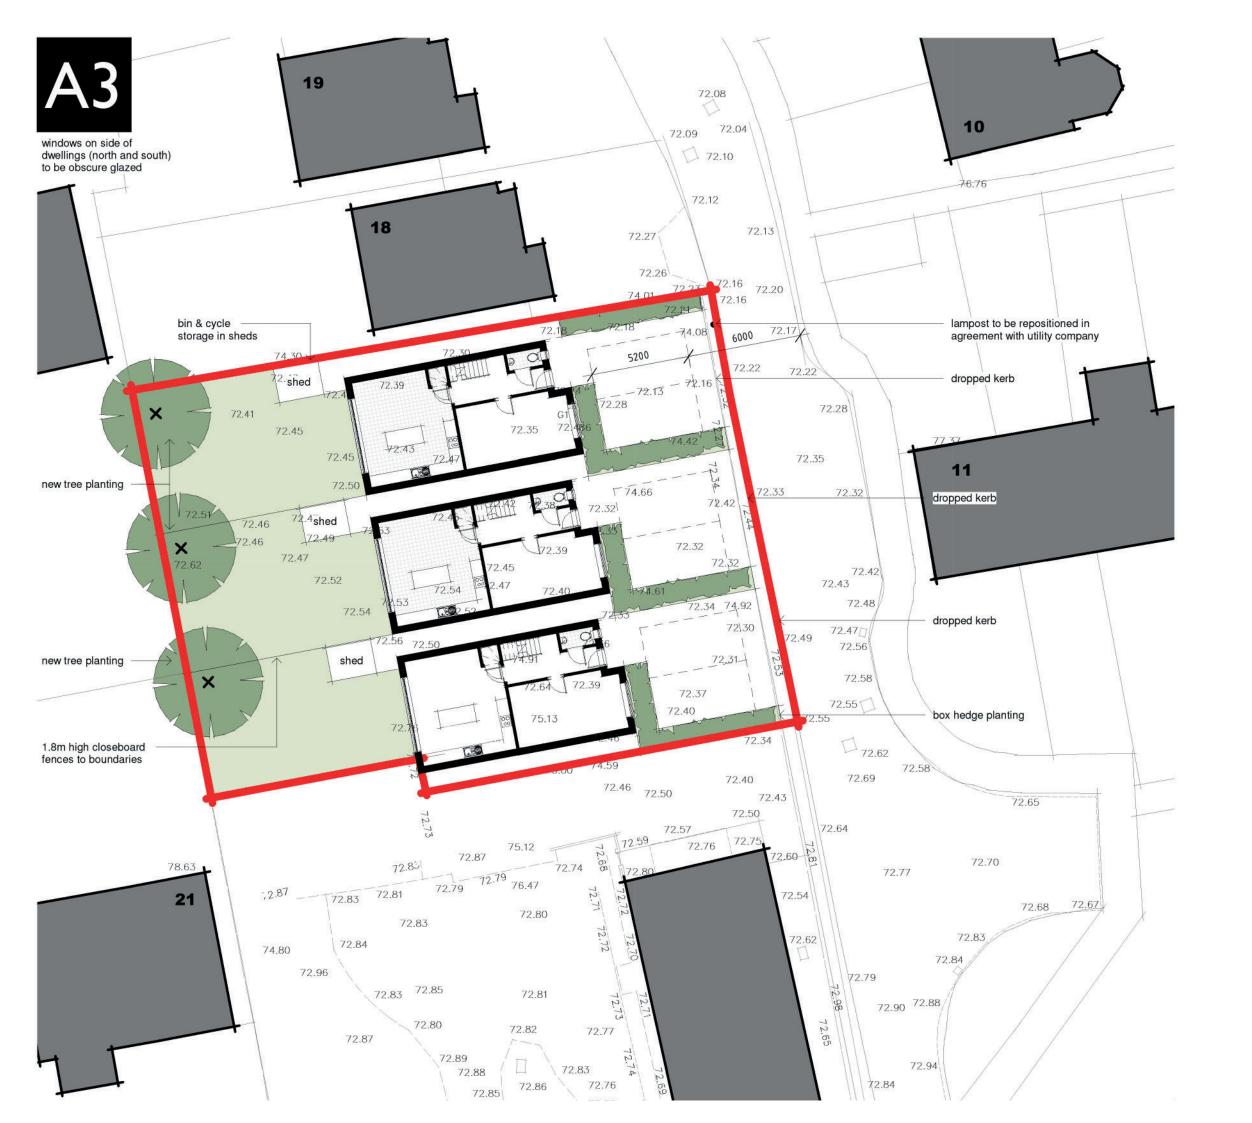

## Proposed Site Plan

| Scale @A3 | 1:200      |
|-----------|------------|
| Date      | 20/09/2023 |

| Drawing Number    | Rev. |
|-------------------|------|
| 026-MRDV-A-P00000 |      |