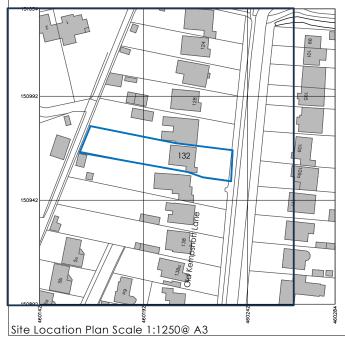

Produced on 26 September 2023 from the Ordinance Survey National Geographic Database and incorporating surveyed revision available of This map shows the area bounded by 460142 150892,460284 150892,460284 151034,460142 151034,460142 150892 Crown copyright and database rights 2023 OS 100054135. Supplied by copia ltd trading as UKPlanningMaps.com a licensed Ordinance Sur Data licence expires 26 September 2024. Unique plan reference: v2e//1006122/1358882

MR AND MRS CASEY

Project

SINGLE STOREY BUNGALOW EXTENSION

Description

**EXISTING SITE PLAN + BUILT CONTEXT** 

Status

PLANNING APPROVAL

Scale Drawn 1/1250@ A3 CLB