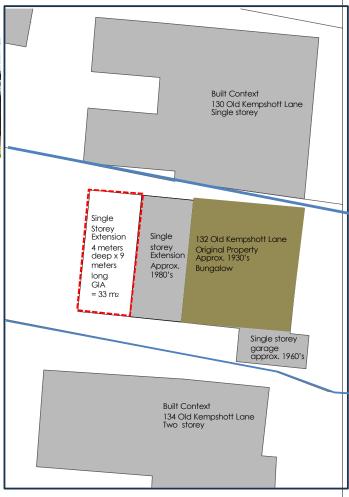

Built Context - 132 Old Kempshott Lane - Single storey

Built Context - 130 Old Kempshott Lane - Single storey

## 132 Old Kempshott lane

Permission to erect single storey extension to existing property. To provide essential accessible DDA living facilities with access to garden.

Size – Proposed extension is 4 meters deep x 9.4 meters long.

Built Context - 134 Old Kempshott Lane - Two storey

Site Plan Scale 1:200@ A3