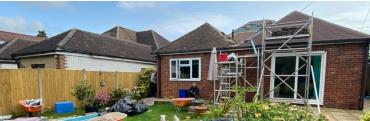

## 132 Old Kempshott lane

Permission to erect single storey extension to existing property. To provide essential accessible DDA living facilities with access to garden.

Size – Proposed extension is 4 meters deep x 9.4 meters long.

Materials to match existing local red brick and clay roof tiles.

Construction and alteration to include works to below ground drainage to be in accordance and subject to Building Control review inspection and approval.