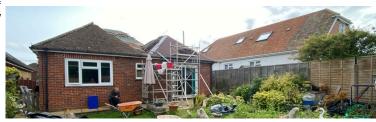

## 132 Old Kempshott lane

Permission to erect single storey extension to existing property. To provide essential accessible DDA living facilities with access to garden.

Size – Proposed extension is 4 meters deep x 9.4 meters long.

Materials to match existing local red brick and clay roof tiles.

Construction and alteration to include works to below ground drainage to be in accordance and subject to Building Control review inspection and approval.