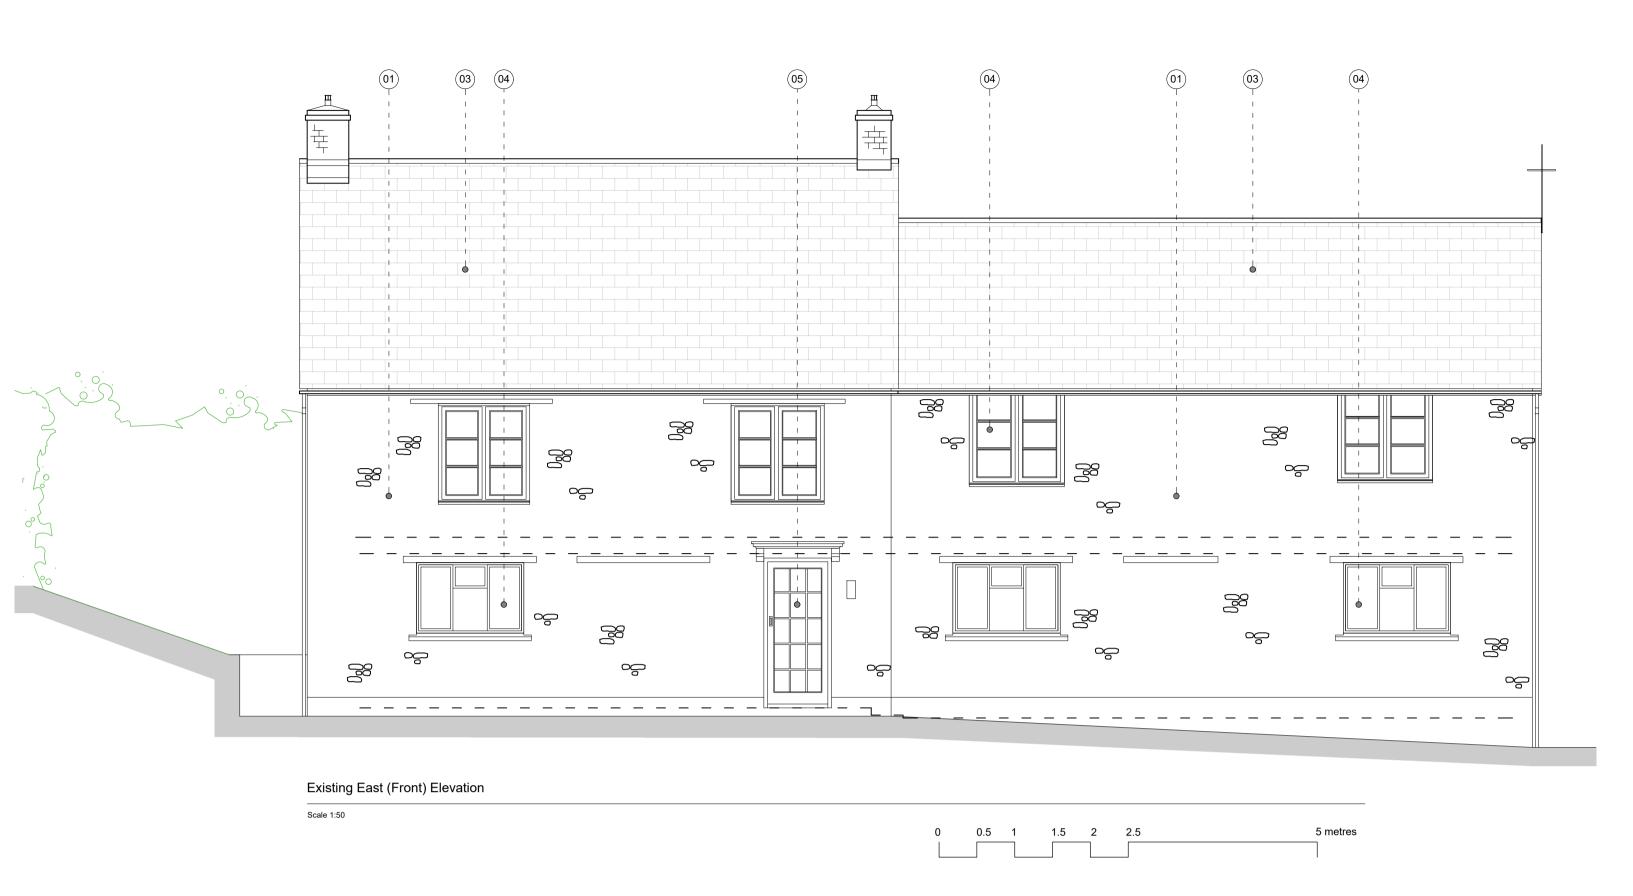

JOB TITLE

Proposed Internal Alterations & Single Storey Extension to
Forge Cottage, Southleigh, Colyton, Devon, EX24 6JB
DRAWING TITLE

Existing Elevations

| First issued   | 10/10/23                                                |
|----------------|---------------------------------------------------------|
| Scale          | 1:50 @ A1                                               |
| Job code       | 23-050                                                  |
| Status         | PL                                                      |
| Drawing number | E300                                                    |
| Revision       | -                                                       |
| Drawn by:      | СВ                                                      |
| Checked by:    | JH                                                      |
|                | Scale Job code Status Drawing number Revision Drawn by: |