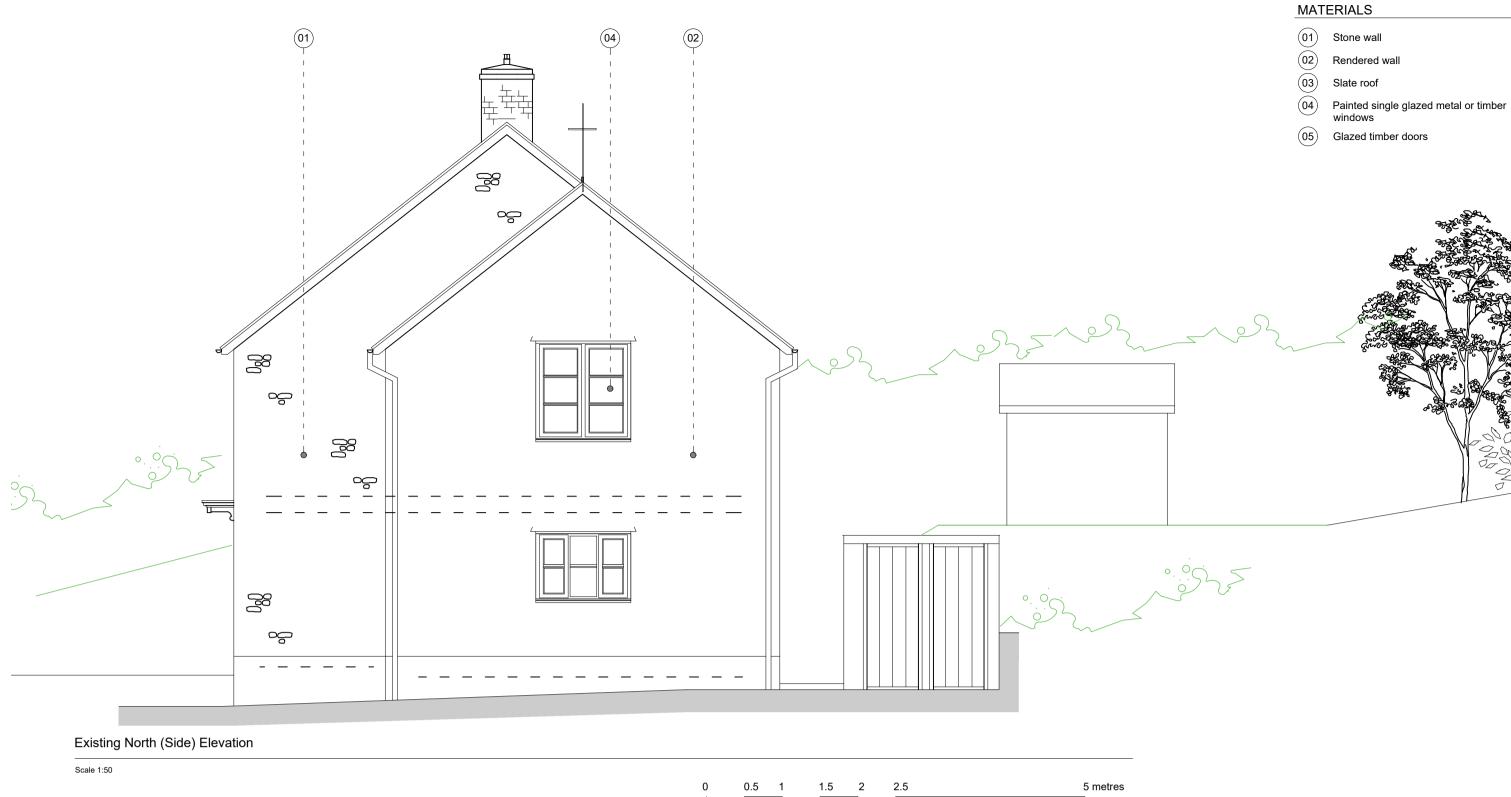

JOB TITLE

Proposed Internal Alterations & Single Storey Extension to
Forge Cottage, Southleigh, Colyton, Devon, EX24 6JB
DRAWING TITLE

Existing Elevations

| First issued   | 10/10/23                                                |
|----------------|---------------------------------------------------------|
| Scale          | 1:50 @ A1                                               |
| Job code       | 23-050                                                  |
| Status         | PL                                                      |
| Drawing number | E300                                                    |
| Revision       | -                                                       |
| Drawn by:      | СВ                                                      |
| Checked by:    | JH                                                      |
|                | Scale Job code Status Drawing number Revision Drawn by: |