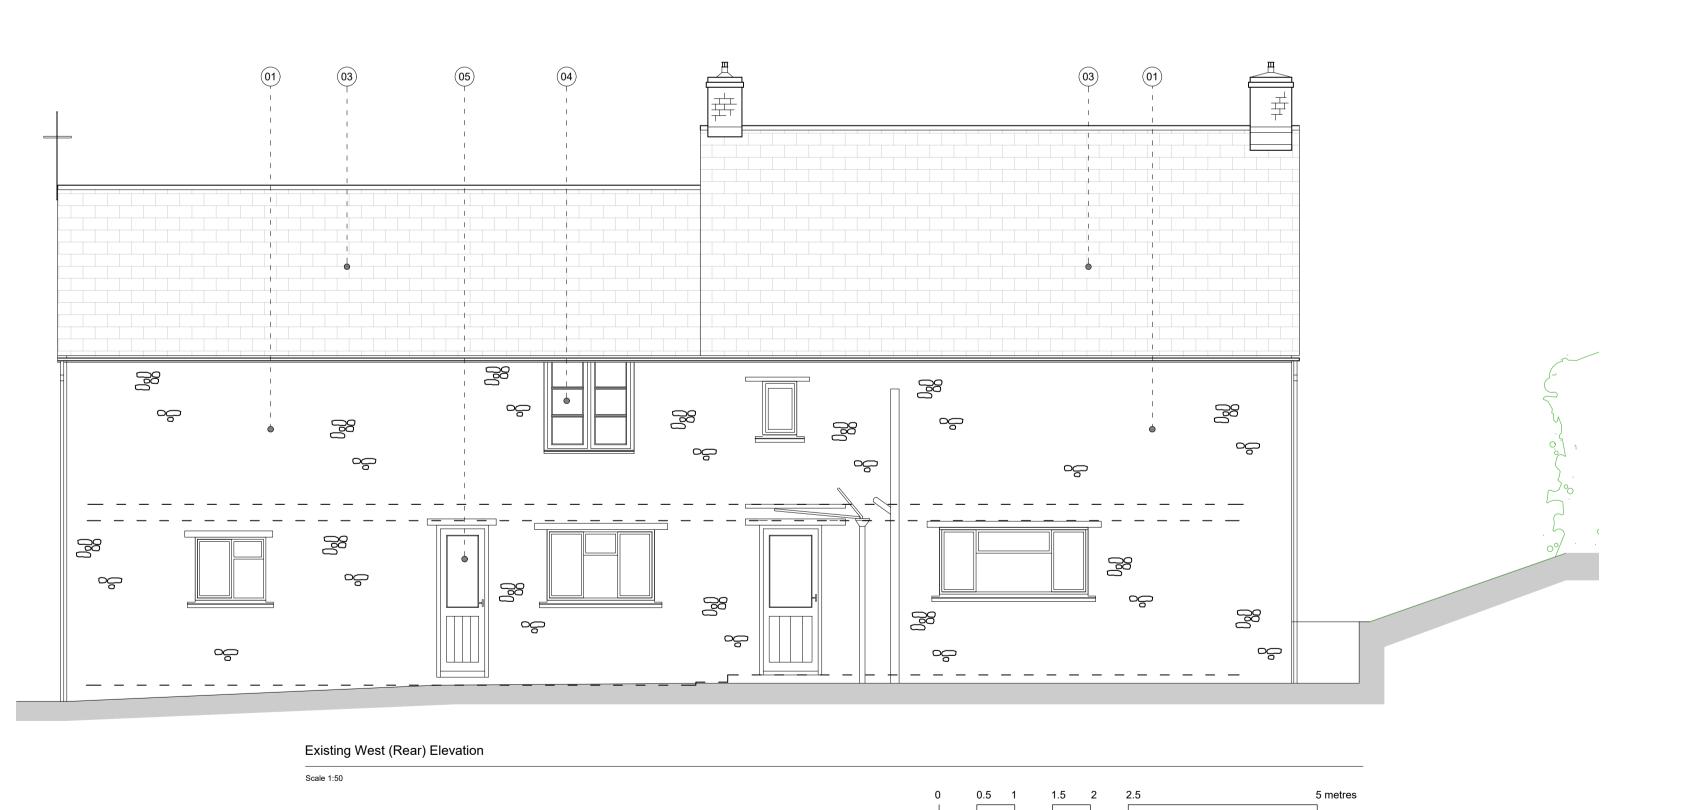

JOB TITLE

Proposed Internal Alterations & Single Storey Extension to
Forge Cottage, Southleigh, Colyton, Devon, EX24 6JB
DRAWING TITLE

Existing Elevations

| First issued   | 10/10/23                                                |
|----------------|---------------------------------------------------------|
| Scale          | 1:50 @ A1                                               |
| Job code       | 23-050                                                  |
| Status         | PL                                                      |
| Drawing number | E300                                                    |
| Revision       | -                                                       |
| Drawn by:      | СВ                                                      |
| Checked by:    | JH                                                      |
|                | Scale Job code Status Drawing number Revision Drawn by: |