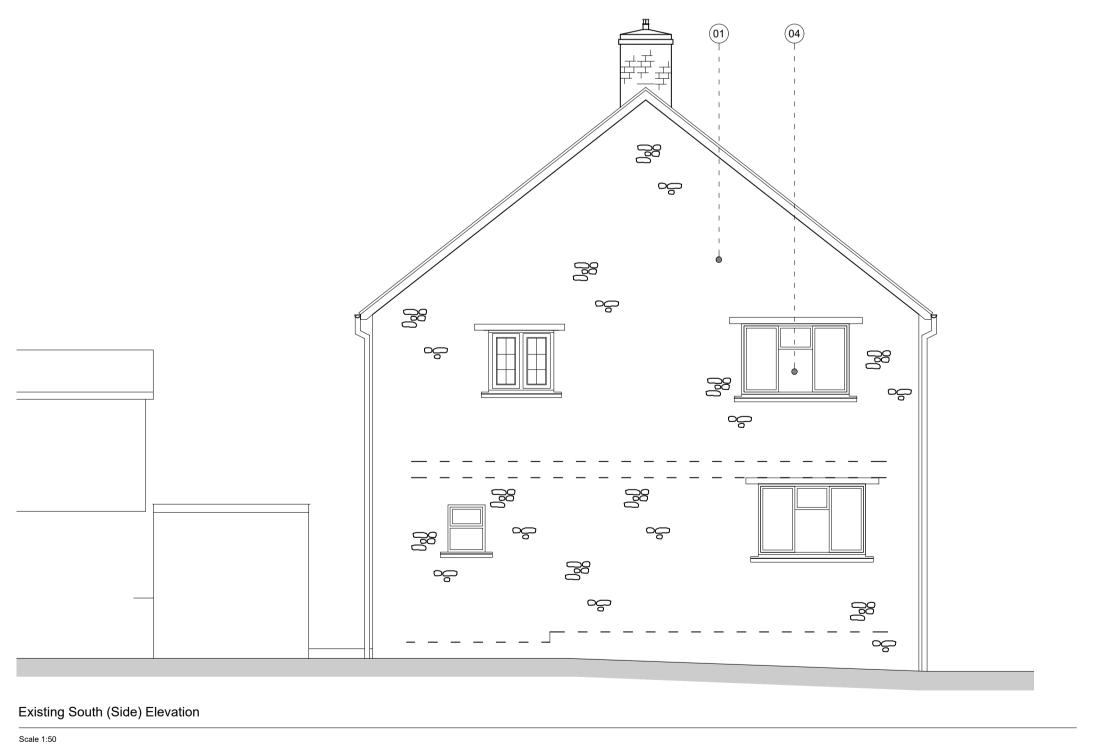

JOB TITLE

Proposed Internal Alterations & Single Storey Extension to
Forge Cottage, Southleigh, Colyton, Devon, EX24 6JB
DRAWING TITLE

Existing Elevations

| First issued   | 10/10/23                                                |
|----------------|---------------------------------------------------------|
| Scale          | 1:50 @ A1                                               |
| Job code       | 23-050                                                  |
| Status         | PL                                                      |
| Drawing number | E300                                                    |
| Revision       | -                                                       |
| Drawn by:      | СВ                                                      |
| Checked by:    | JH                                                      |
|                | Scale Job code Status Drawing number Revision Drawn by: |