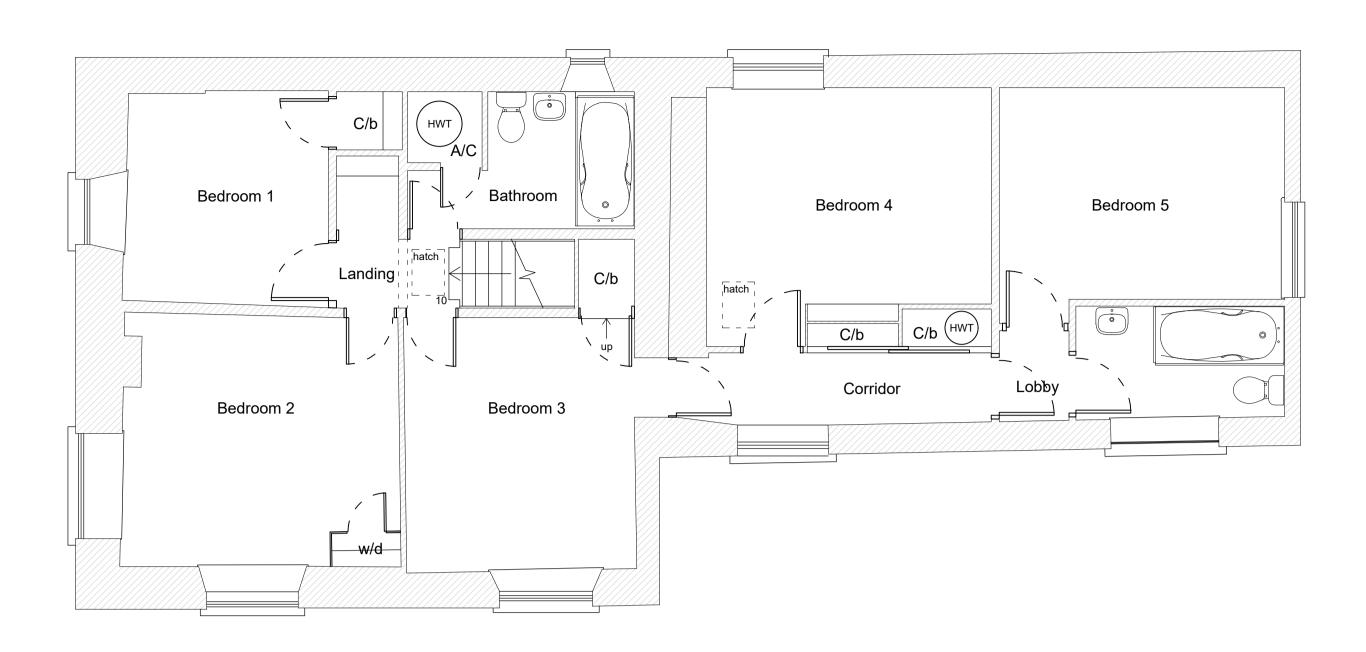

LEGEND

Existing Walls

REV DATE DESCRIPTION - -

JOB TITLE

Proposed Internal Alterations & Single Storey Extension to
Forge Cottage, Southleigh, Colyton, Devon, EX24 6JB

DRAWING TITLE

Existing First Floor Plan

| First issued   | 30/10/23  |
|----------------|-----------|
| Scale          | 1:50 @ A1 |
| Job code       | 23-050    |
| Status         | PL        |
| Drawing number | E201      |
| Revision       | -         |
| Drawn by:      | СВ        |
| Checked by:    | JH        |