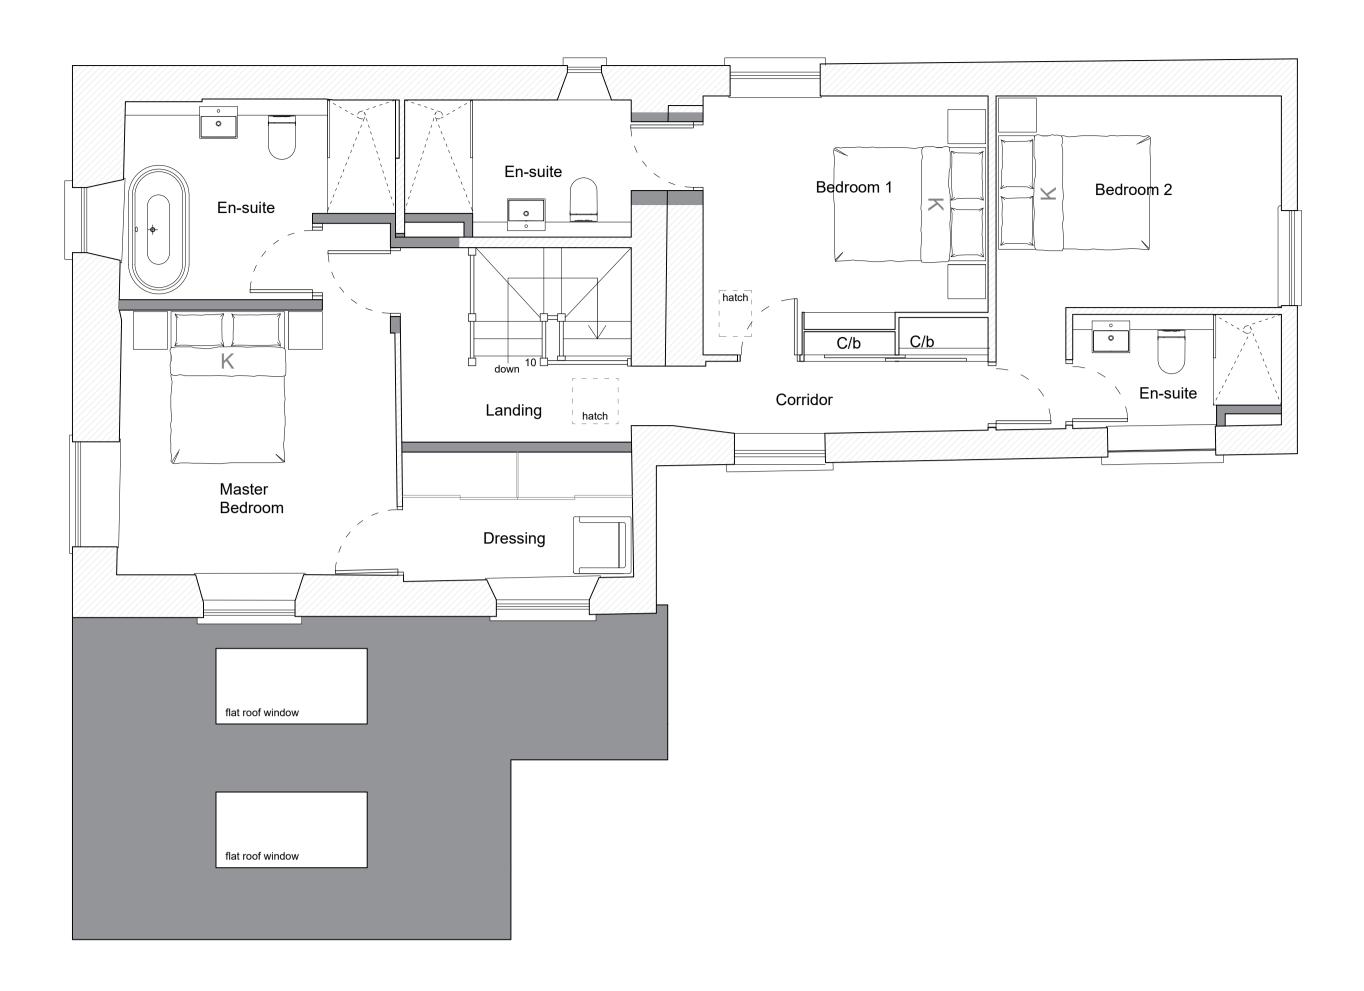

## JOB TITLE

| Proposed Internal Alterations & Single              |
|-----------------------------------------------------|
| Storey Extension to                                 |
| Forge Cottage, Southleigh, Colyton, Devon, EX24 6JB |
| DRAWING TITLE                                       |
|                                                     |