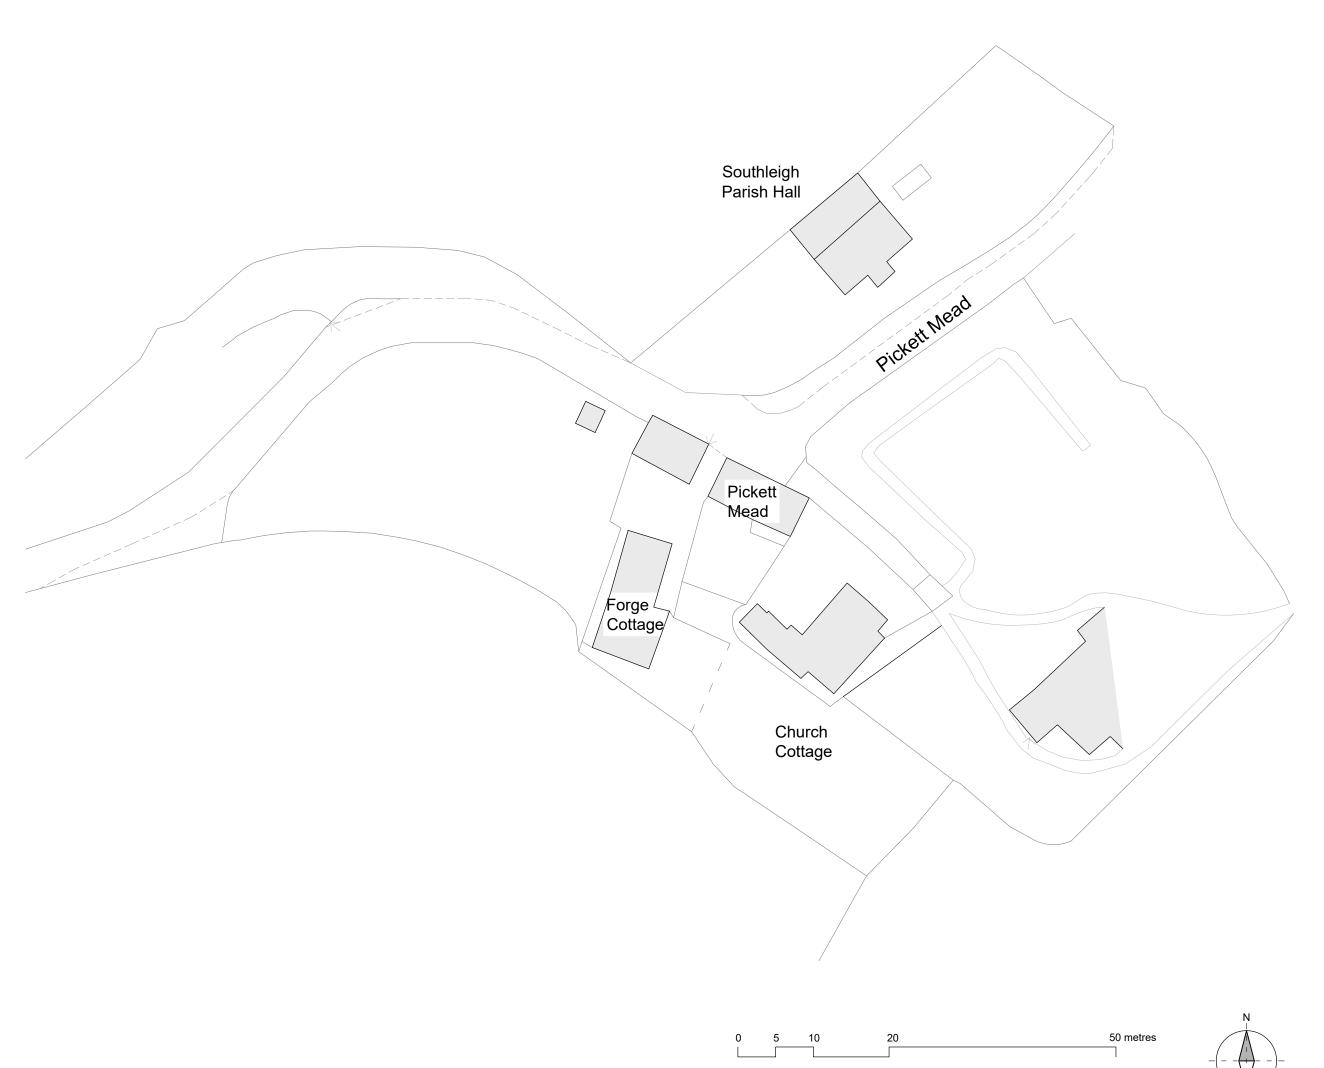

## Proposed Internal Alterations & Single Storey Extension to

Forge Cottage, Southleigh, Colyton, Devon, EX24 6JB

## Block Plan

| First issued   | 18/10/23   |
|----------------|------------|
| Scale          | 1:500 @ A3 |
| Job code       | 23-050     |
| Status         | PL         |
| Drawing number | E100       |
| Revision       | -          |
| Drawn by:      | СВ         |
| Checked by:    | JH         |