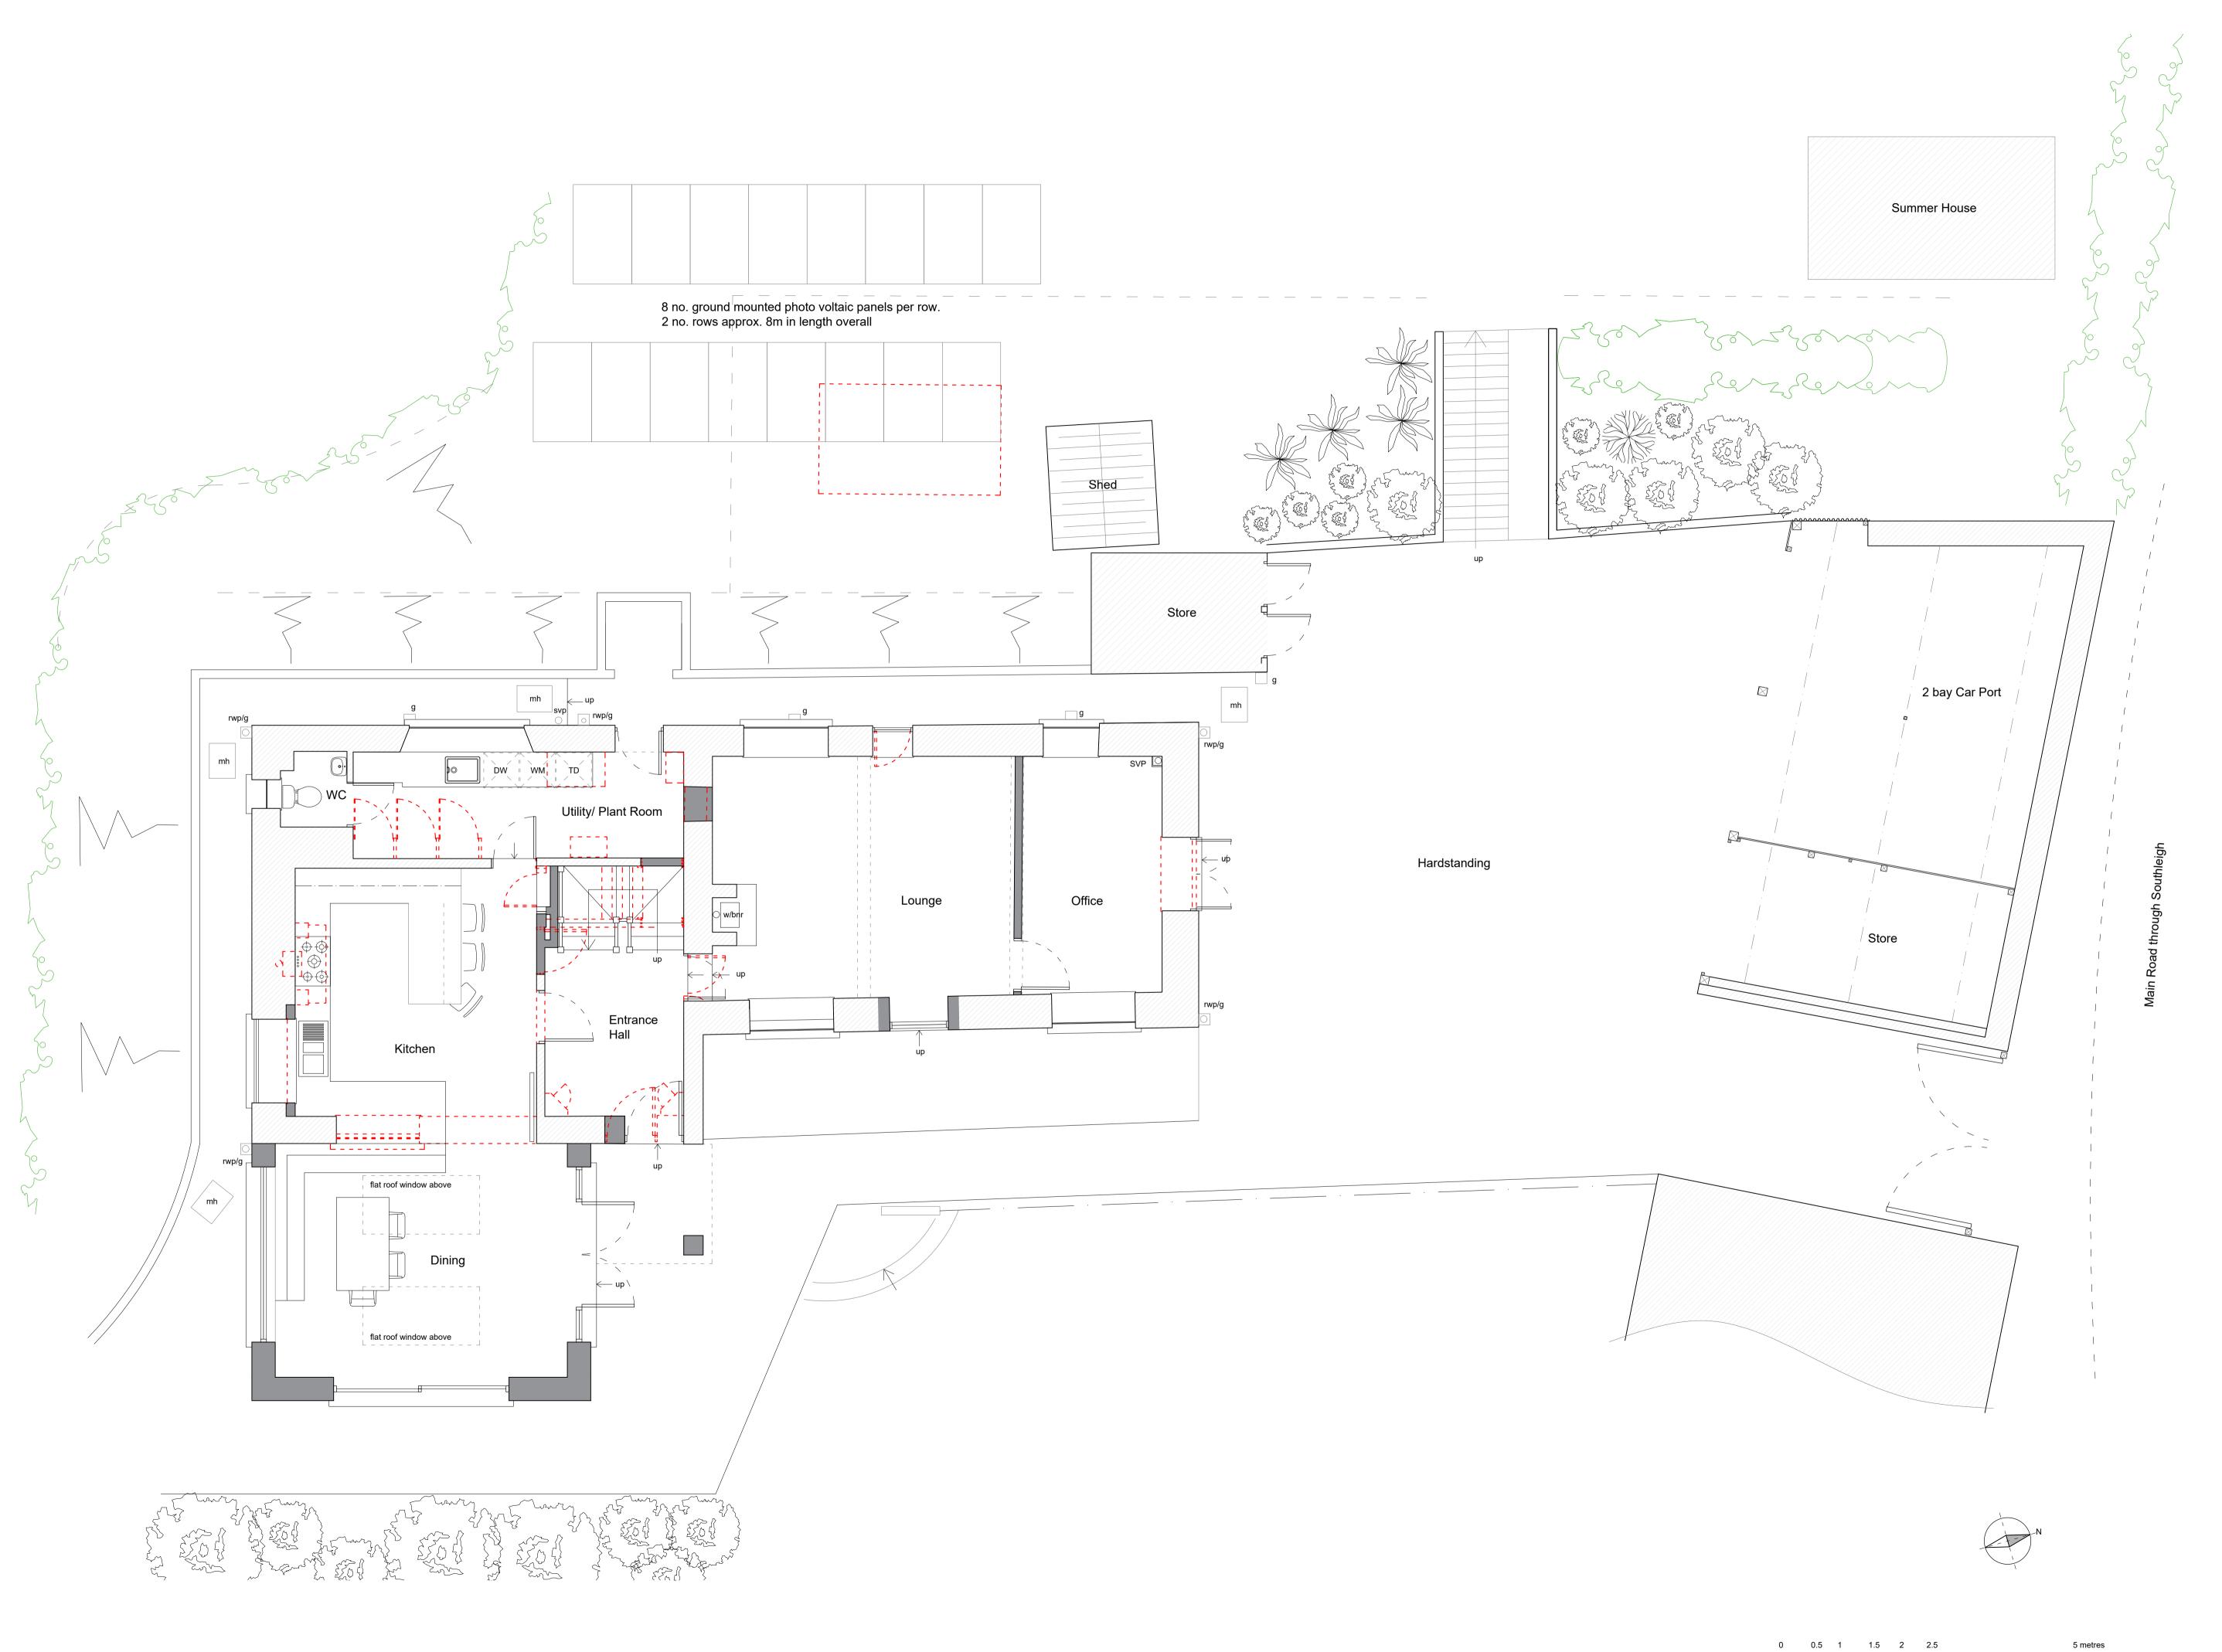

Proposed Ground Floor Plan

DRAWING TITLE

| First issued   | 18/10/23  |
|----------------|-----------|
| Scale          | 1:50 @ A1 |
| Job code       | 23-050    |
| Status         | PL        |
| Drawing number | P200      |
| Revision       | -         |
| Drawn by:      | СВ        |
| Checked by:    | JH        |