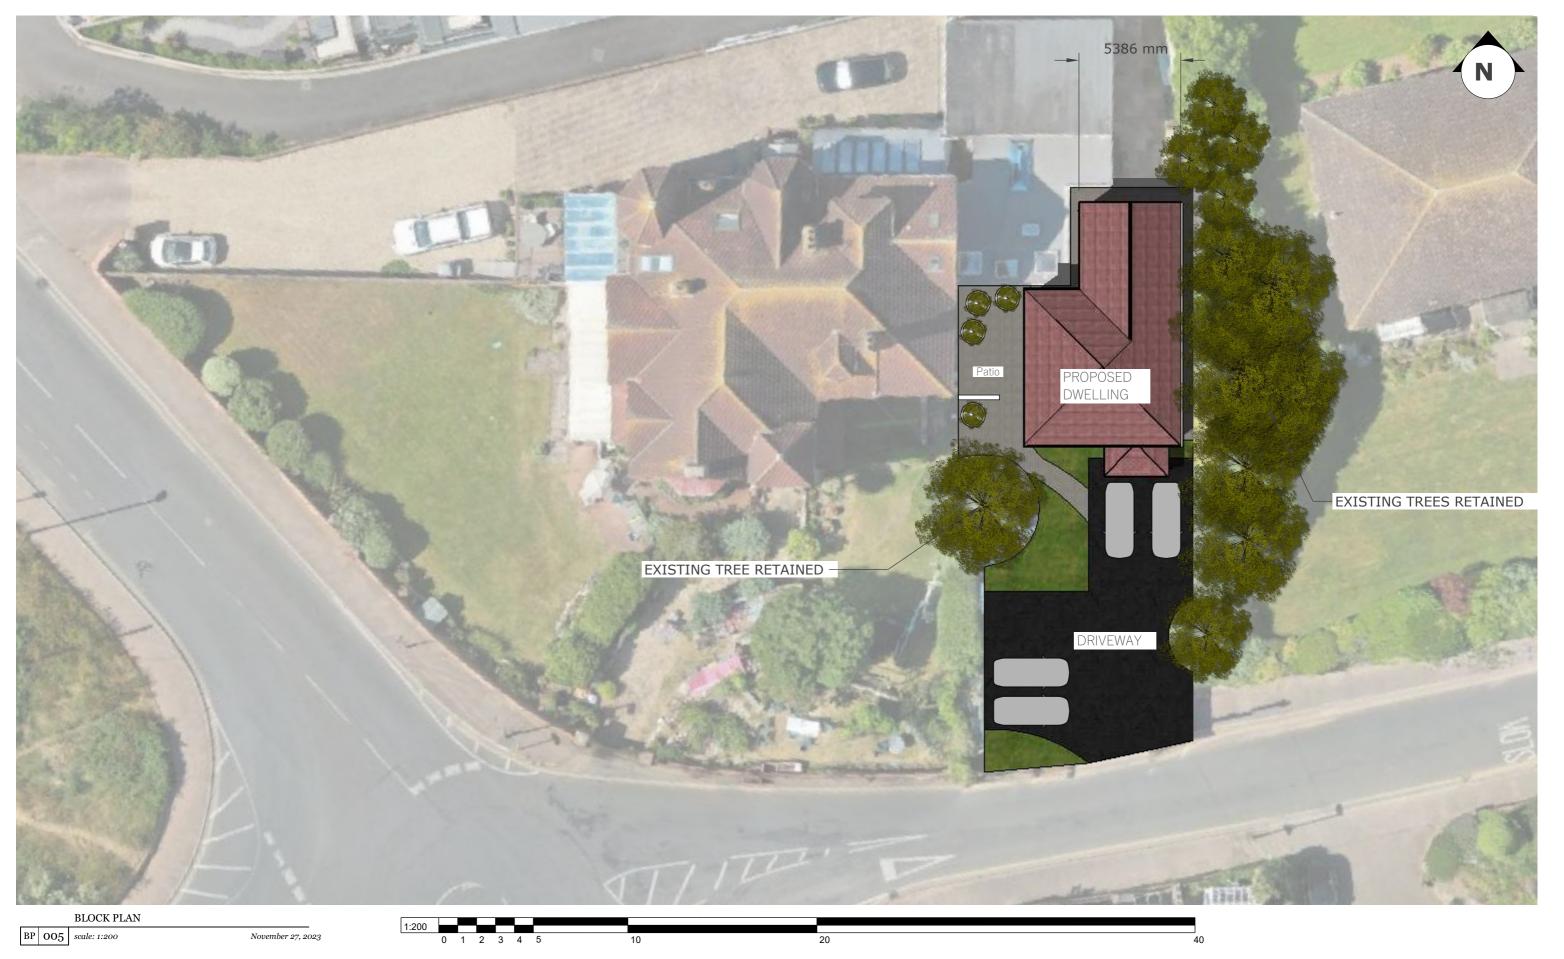

XL Planning Ltd 1A Fore Street Cullompton Devon Ex15 1JW

01884 38662

| 0200:0002             |
|-----------------------|
| info@xlplanning.co.uk |
| www.xlplanning.co.uk  |
|                       |

| DRAWING:<br>PROF    | RE<br>PLAN                  | <b>V</b> :<br>REV 1 |                |
|---------------------|-----------------------------|---------------------|----------------|
| DATE:<br>06/08/2023 | PAGE SIZE:<br>A3            | DRAWN:              | CHECKED:<br>NO |
| JOB NO:<br>DJ21     | DRAWING NO: PSPE5DJ19 REV 1 |                     | 5              |

| OCICITY. |                          | STATUS:<br>PLANNING ISSUE |               |          |
|----------|--------------------------|---------------------------|---------------|----------|
|          | MR AND MRS BAILEY        | REV                       | DESCRIPTION   | DATE     |
|          | SITE:                    |                           | CONCEPT ISSUE | 01/08/23 |
|          | Maerbrook,<br>Maer Road, |                           |               |          |
|          | Exmouth,                 |                           |               |          |
|          | Devon                    |                           |               |          |
|          | EX8 2DB                  |                           |               |          |