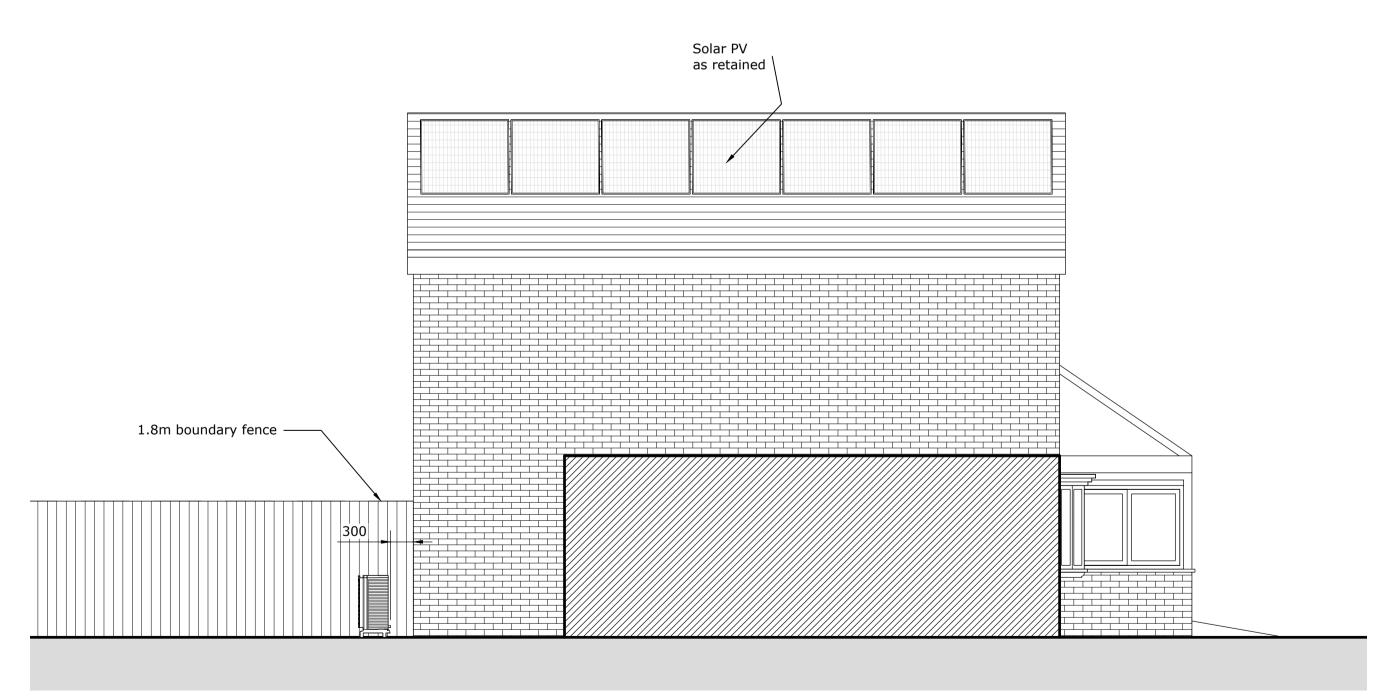

East Elevation as PROPOSED 1:50

— 1.8m boundary fence

South Elevation as PROPOSED 1:50

West Elevation as PROPOSED 1:50

|                             |  |    |    |       |   | 1:50<br>1:100 |
|-----------------------------|--|----|----|-------|---|---------------|
| Rev: Description: By: Date: |  | By | y: | Date: | 1 | 1:100         |