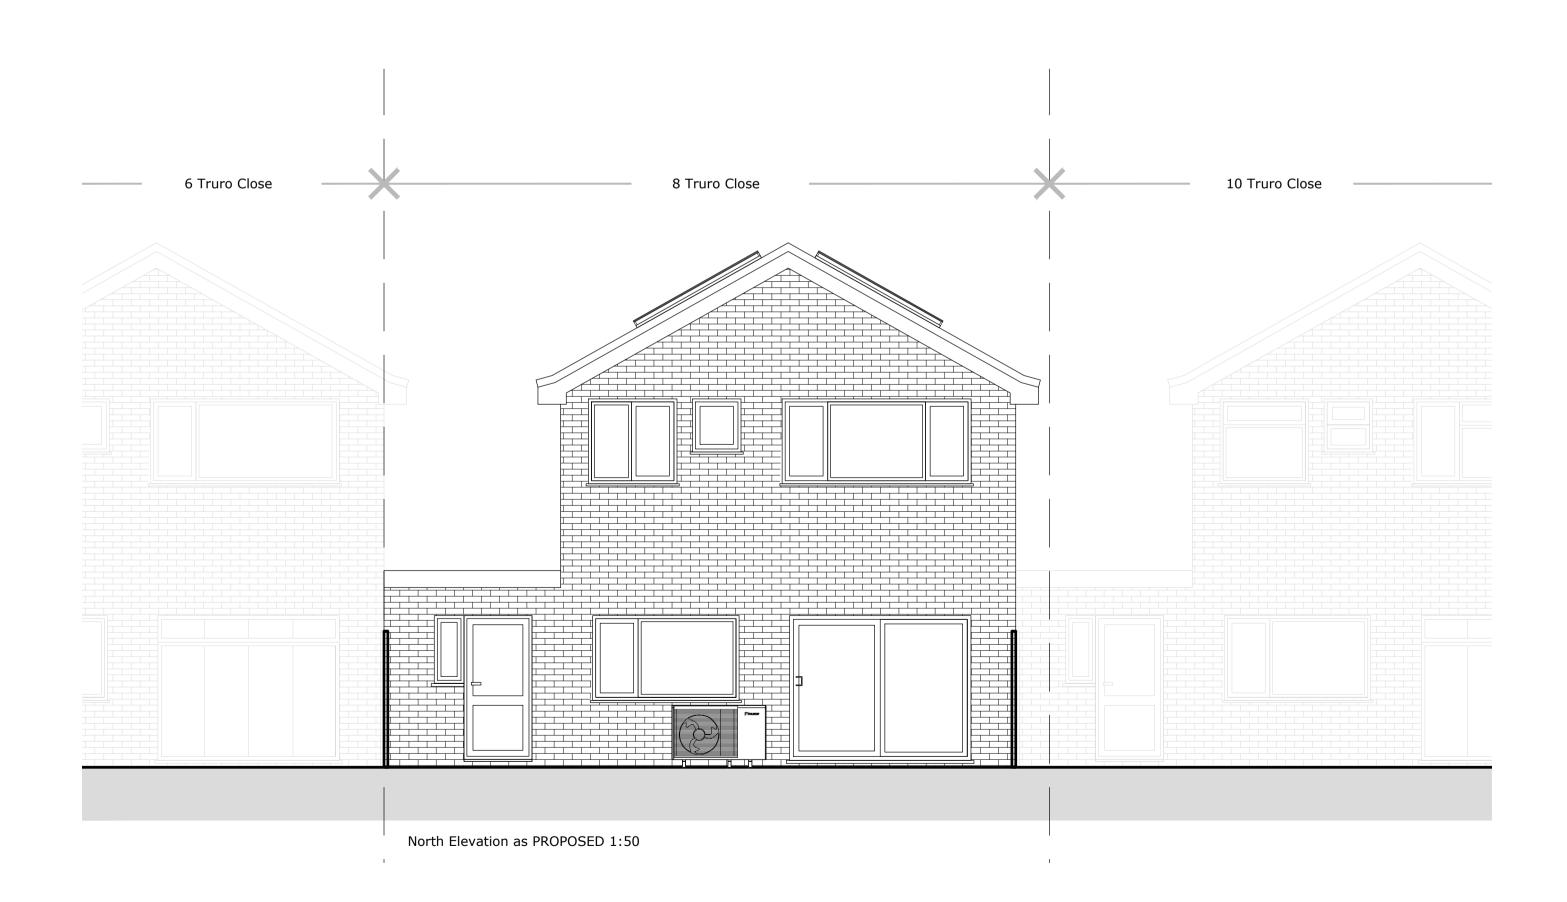

East Elevation as PROPOSED 1:50

— 1.8m boundary fence

South Elevation as PROPOSED 1:50

West Elevation as PROPOSED 1:50

|                             |  |    |    |       |   | 1:50<br>1:100 |
|-----------------------------|--|----|----|-------|---|---------------|
| Rev: Description: By: Date: |  | By | y: | Date: | 1 | 1:100         |