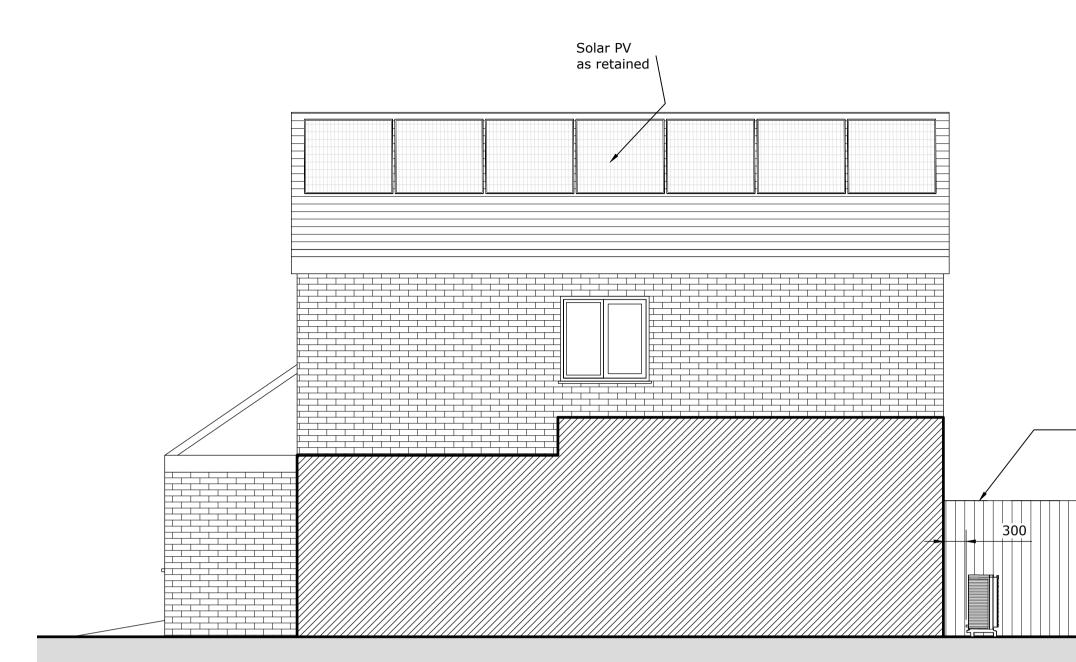

East Elevation as PROPOSED 1:50

— 1.8m boundary fence

South Elevation as PROPOSED 1:50

West Elevation as PROPOSED 1:50

|                             |  |    |    |       |   | 1:50<br>1:100 |
|-----------------------------|--|----|----|-------|---|---------------|
| Rev: Description: By: Date: |  | By | y: | Date: | 1 | 1:100         |