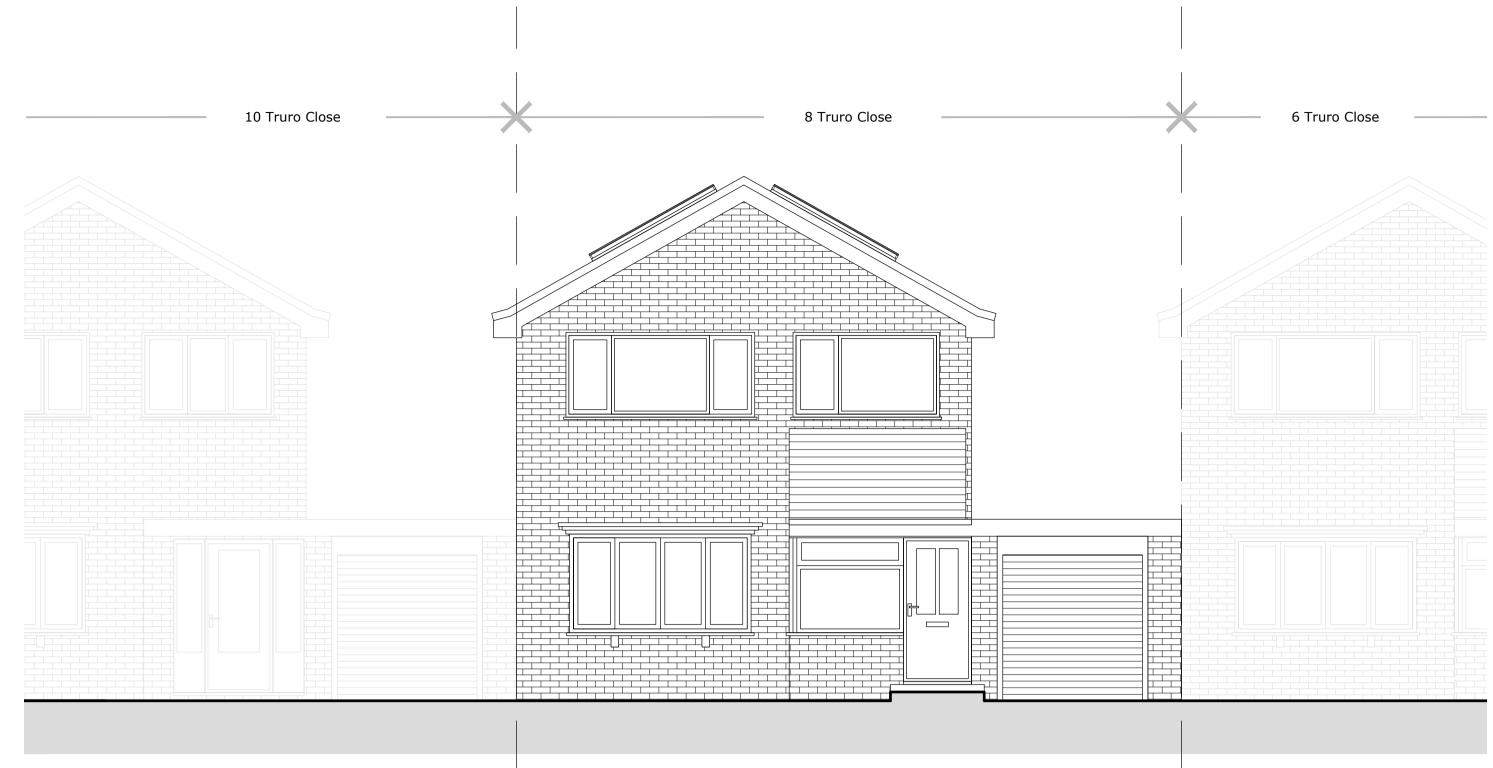

East Elevation as PROPOSED 1:50

— 1.8m boundary fence

South Elevation as PROPOSED 1:50

West Elevation as PROPOSED 1:50

|                             |  |    |    |       |   | 1:50<br>1:100 |
|-----------------------------|--|----|----|-------|---|---------------|
| Rev: Description: By: Date: |  | By | y: | Date: | 1 | 1:100         |