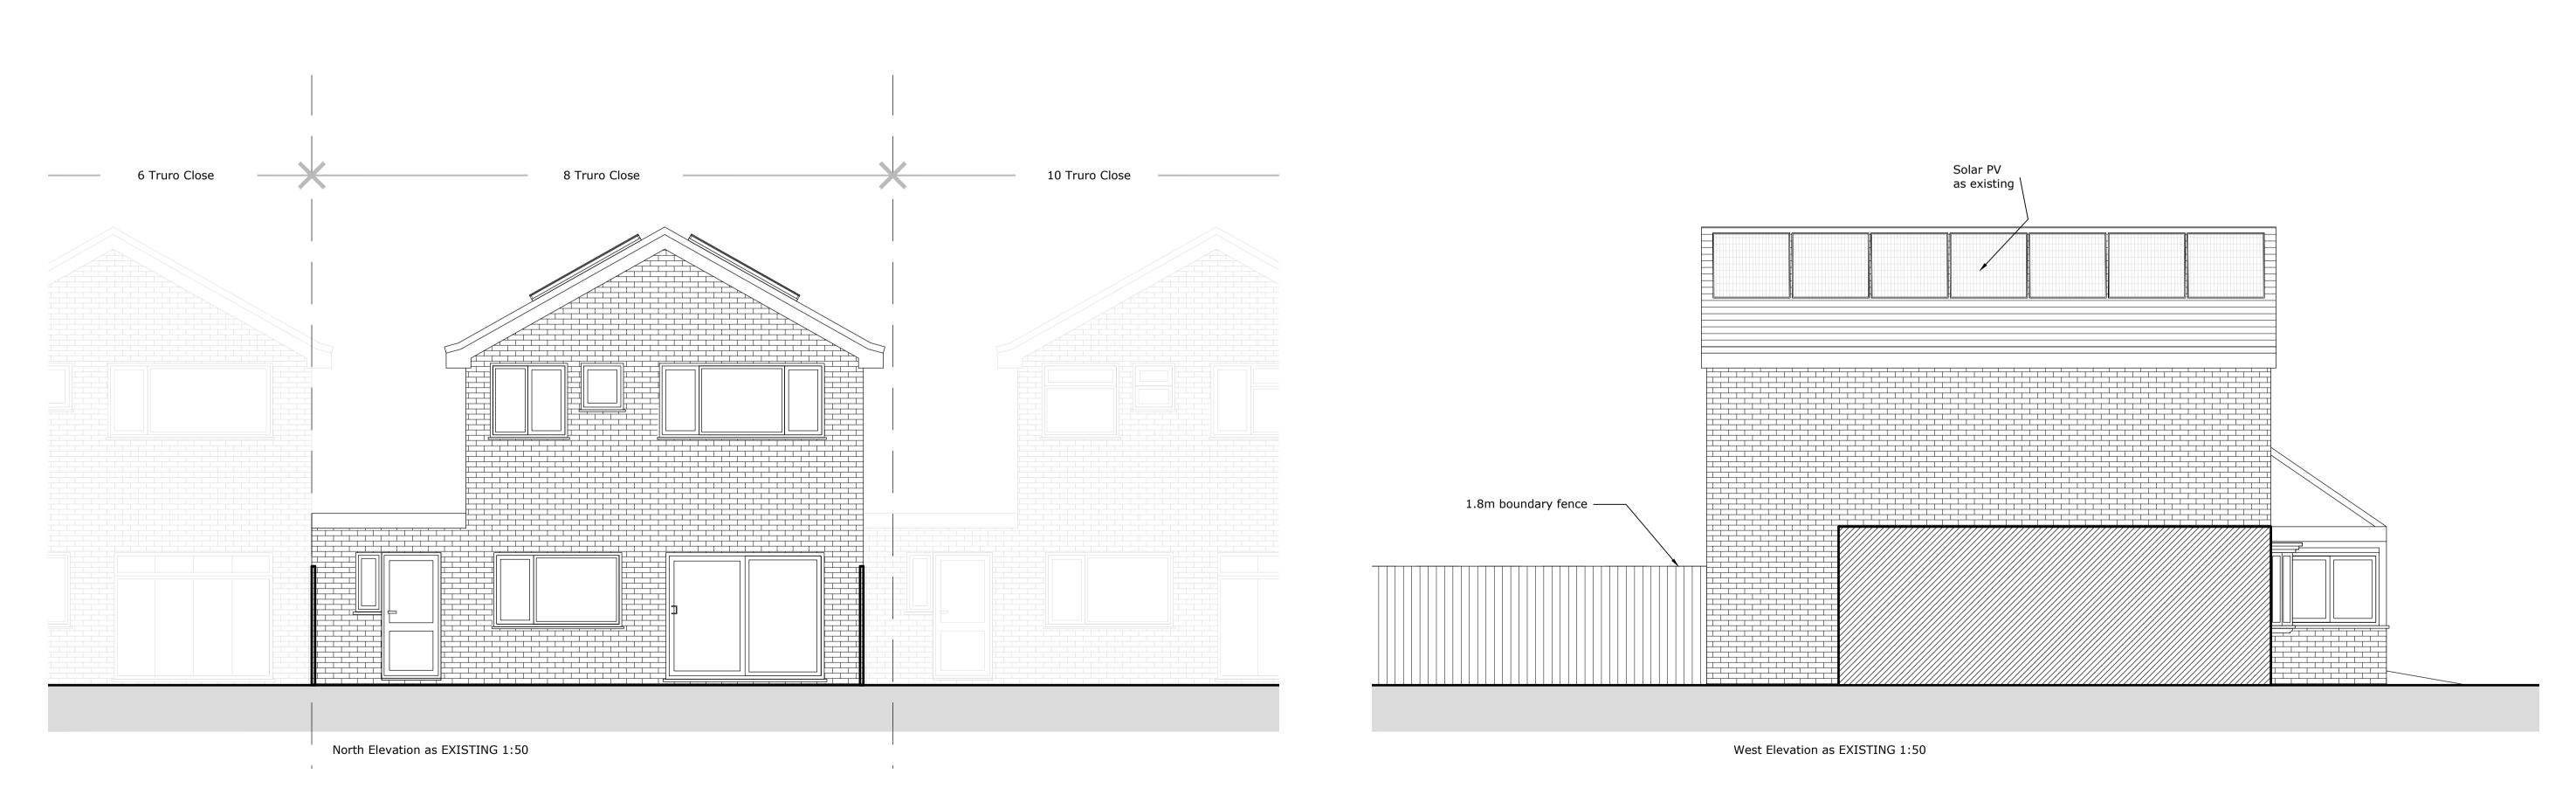

| enerry i rejecti | Project status: PLANNING                 |  |  |  |  |
|------------------|------------------------------------------|--|--|--|--|
|                  | Drawing title:<br>Elevations as existing |  |  |  |  |