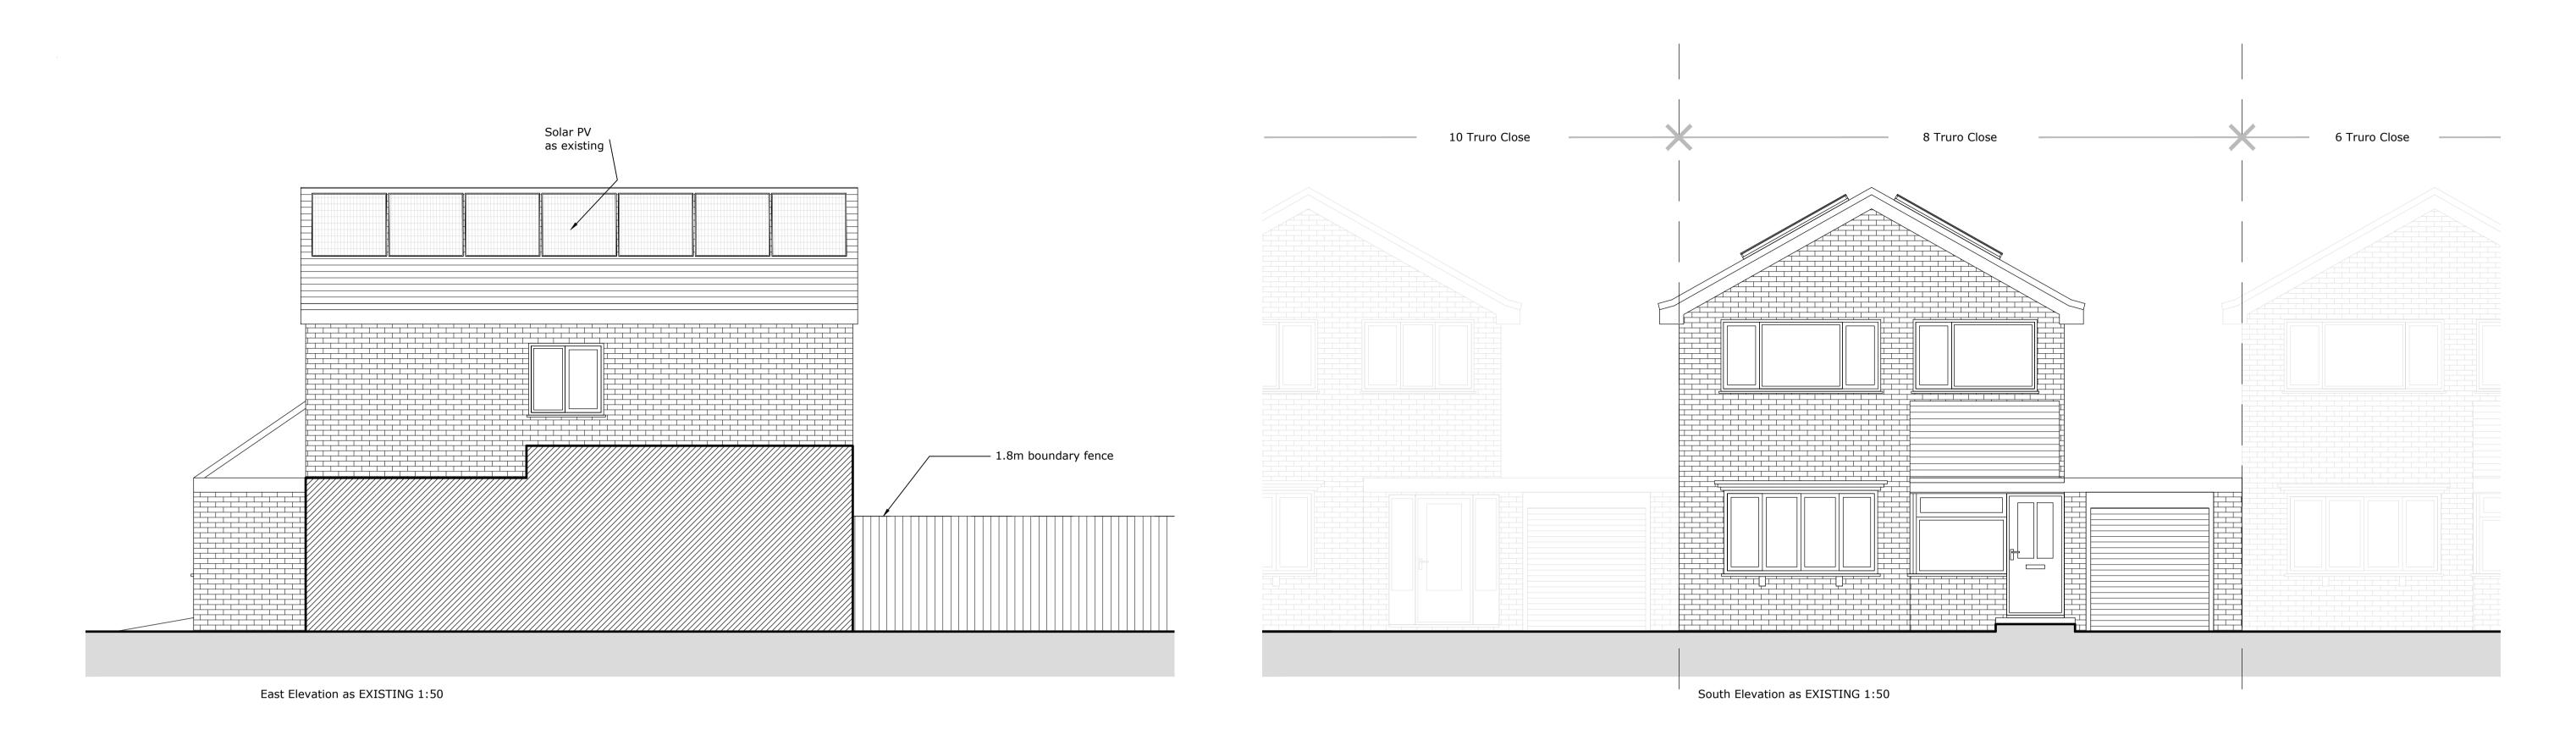

| enerry i rejecti | Project status: PLANNING                 |  |  |  |  |
|------------------|------------------------------------------|--|--|--|--|
|                  | Drawing title:<br>Elevations as existing |  |  |  |  |