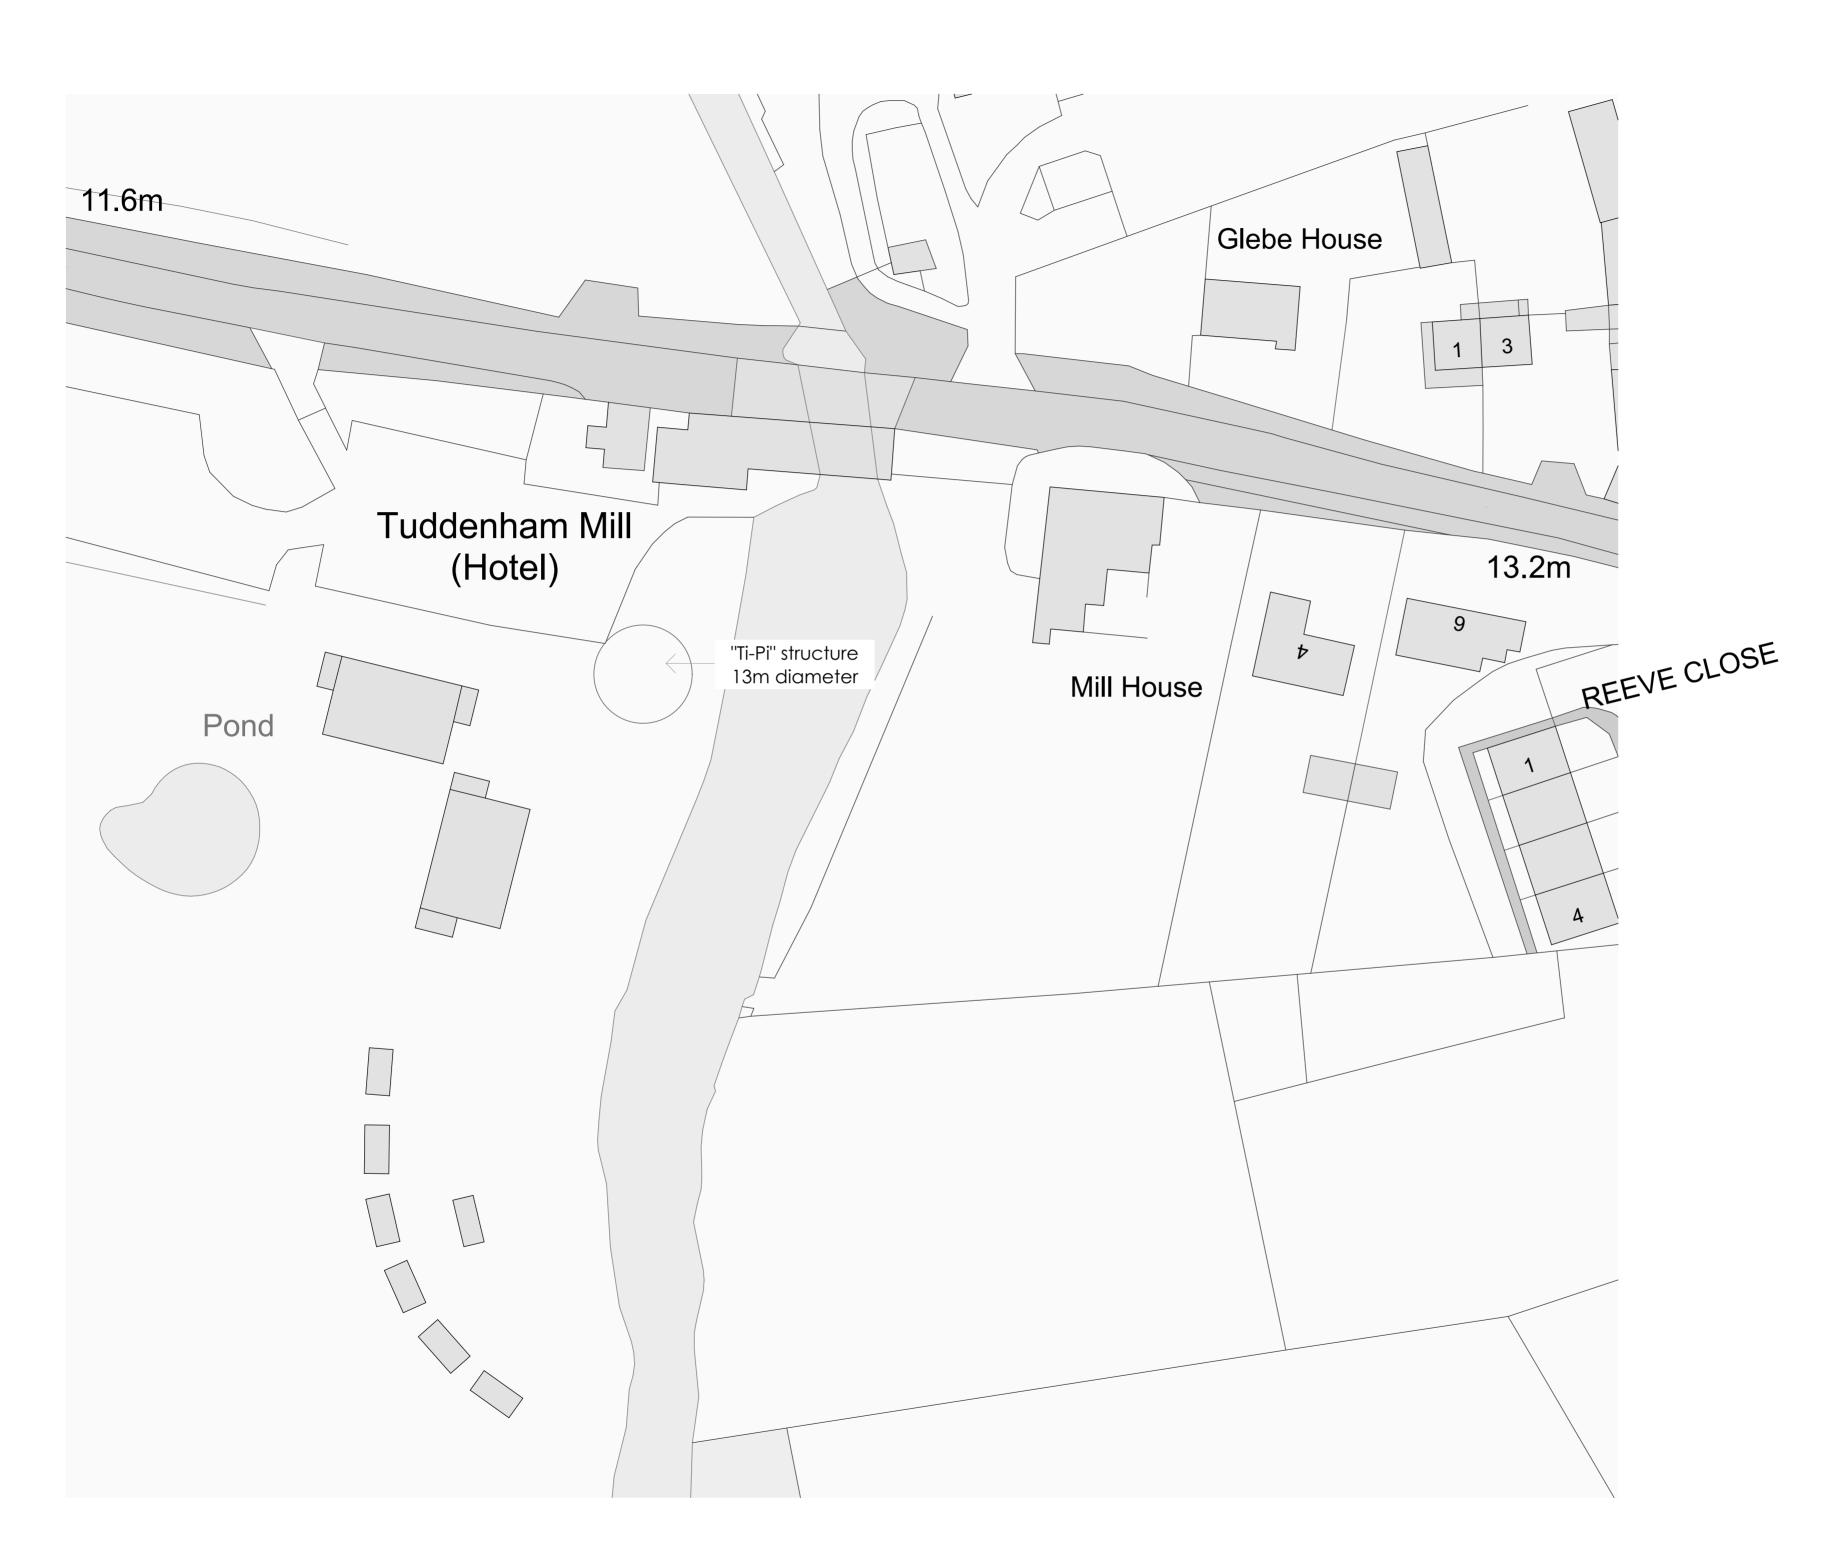

PROJECT

Proposed Temporary "Events" Structure
Tuddenham Mill
Tuddenham

DRAWING TITLE
Block Plan

| DRAWING STATUS |             | DRAWING SCALE @ A2  |          |  |  |
|----------------|-------------|---------------------|----------|--|--|
| planning       |             | 1:500               |          |  |  |
| DRAWN BY       | REVIEWED BY | DATE OF FIRST ISSUE |          |  |  |
| G.J            |             | 24-10-22            |          |  |  |
| PROJECT NUMBER | WORK STAGE  | DRAWING NUMBER      | REVISION |  |  |
| 22-952         | 3           | 201                 | A        |  |  |