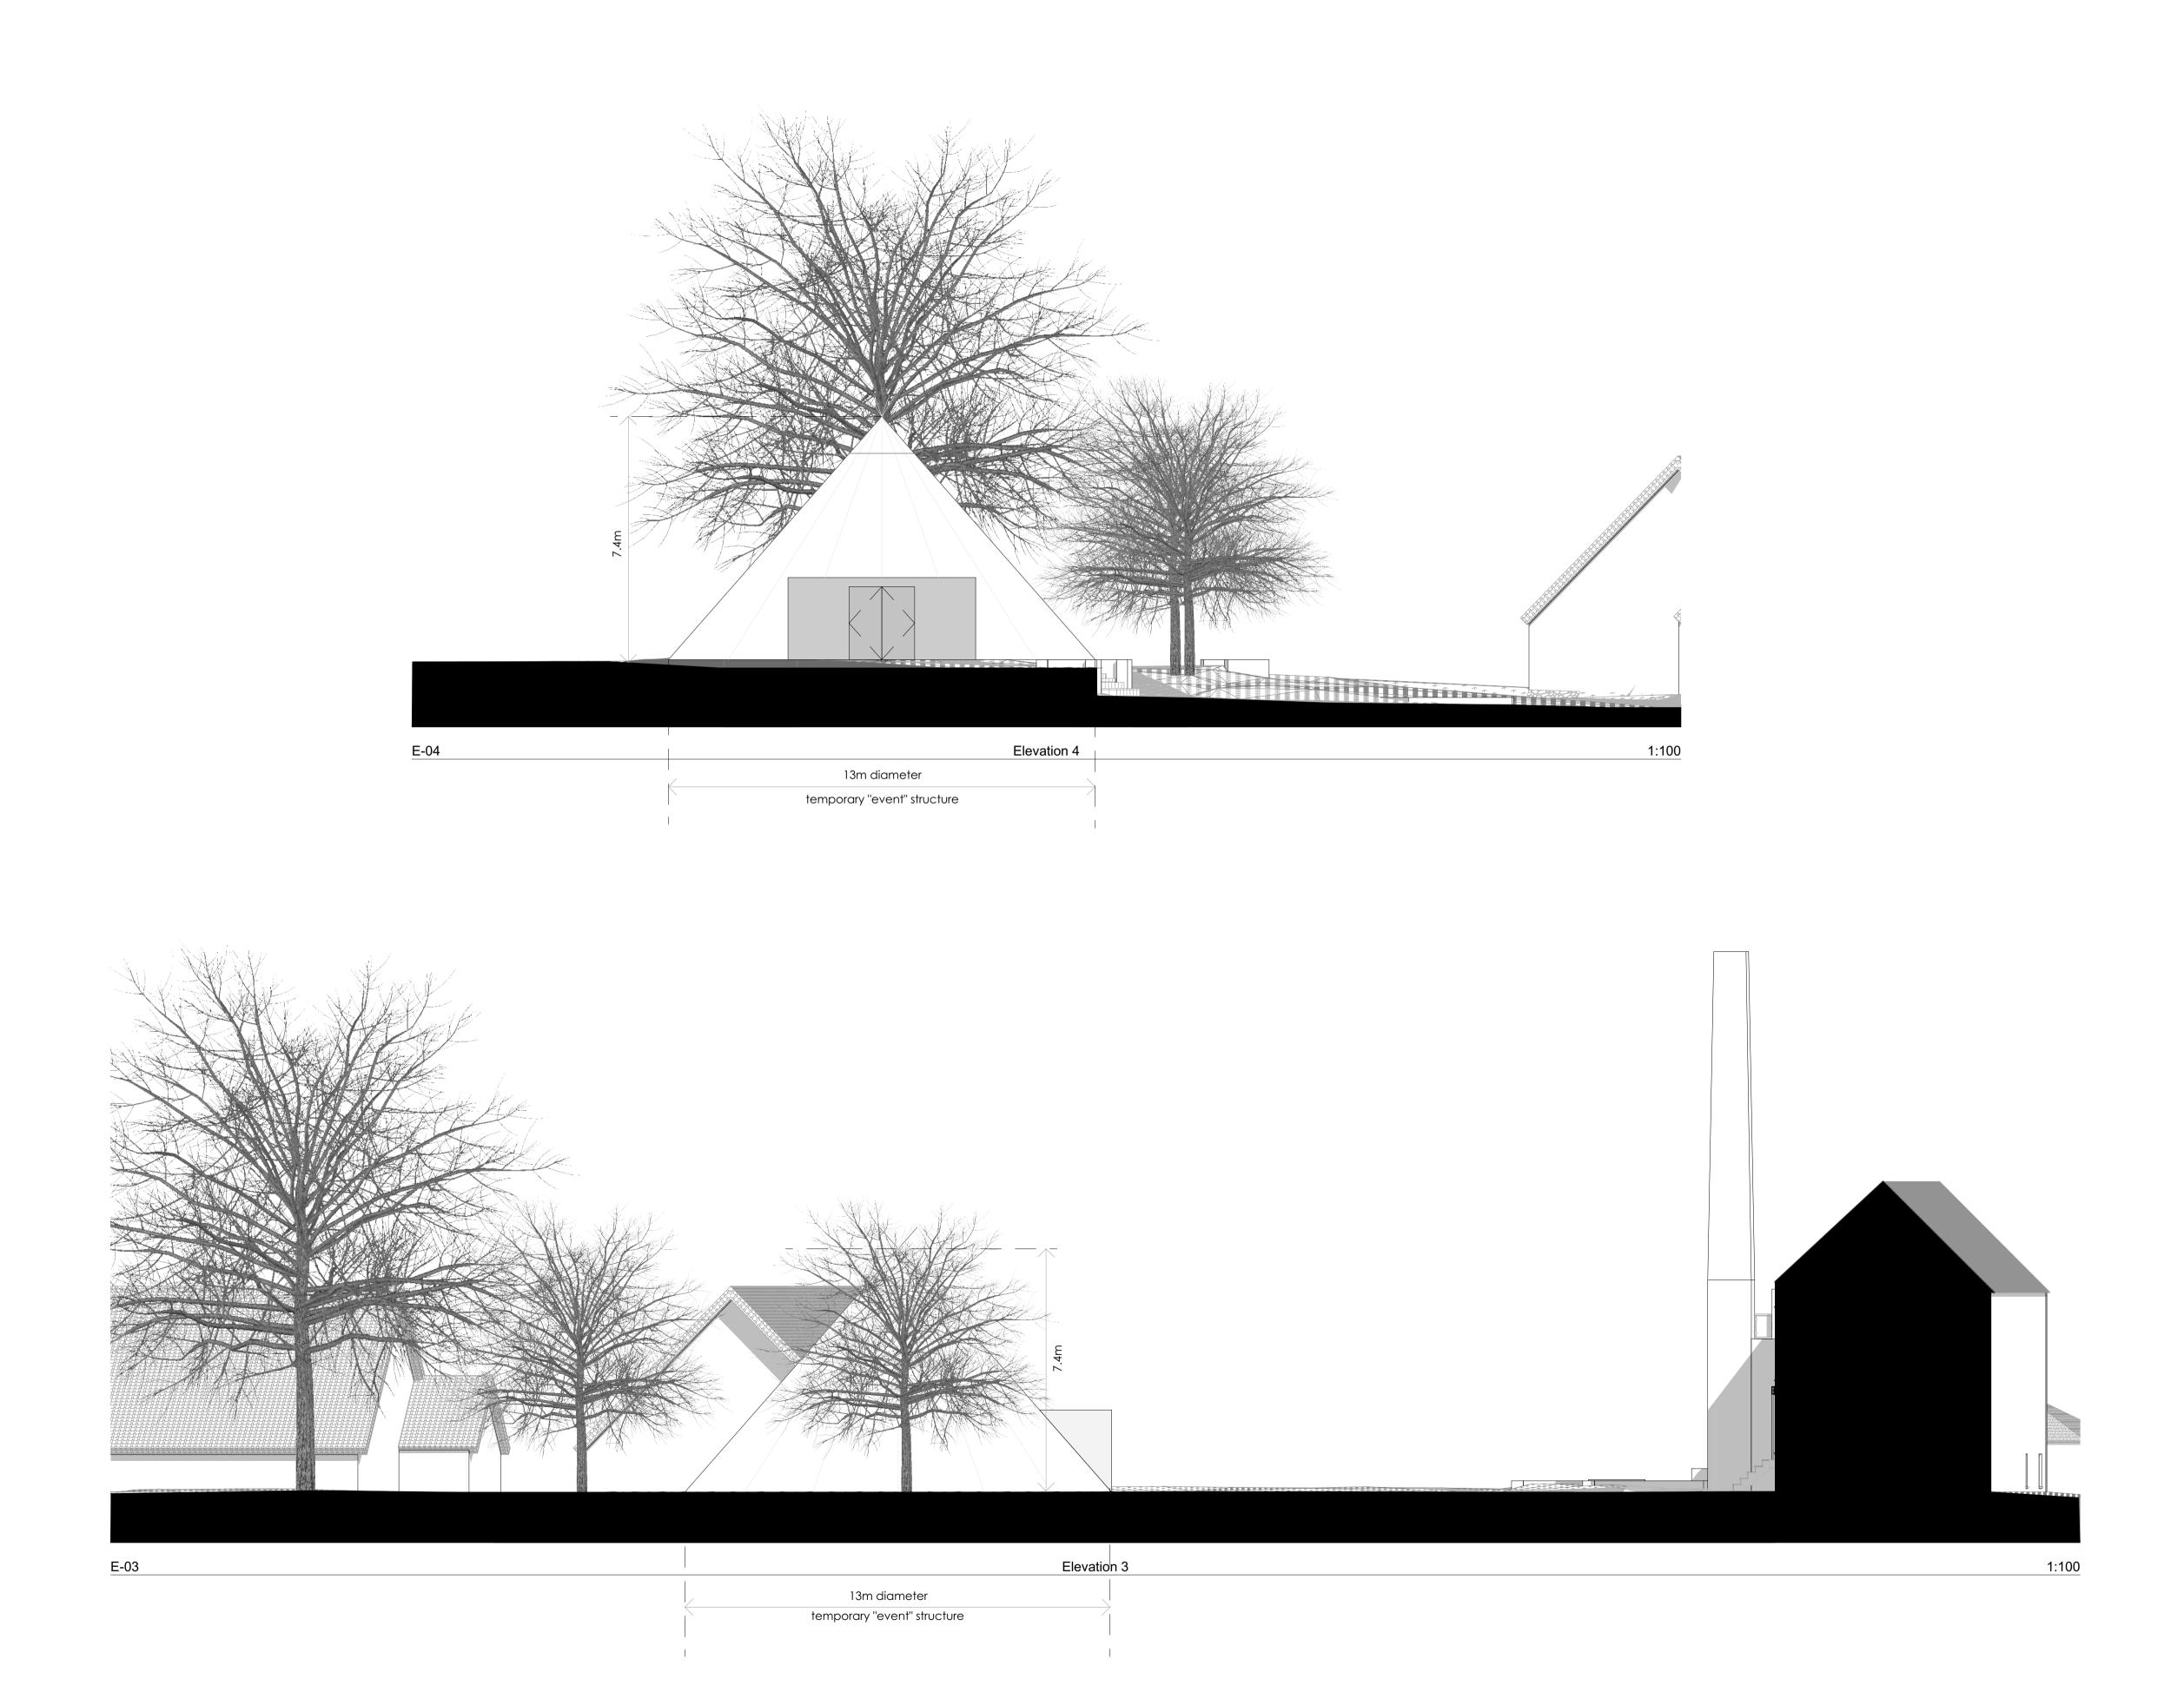

High Street, Tuddenham Suffolk IP28 6SQ

PROJECT

Proposed Temporary "Events" Structure Tuddenham Mill Tuddenham

DRAWING TITLE

Elevations Sheet 2

| DRAWING SCALE @ A1            |
|-------------------------------|
| 1:100                         |
| VED BY DATE OF FIRST ISSUE    |
| 19-10-22                      |
| STAGE DRAWING NUMBER REVISION |
| 3 204 A                       |
|                               |