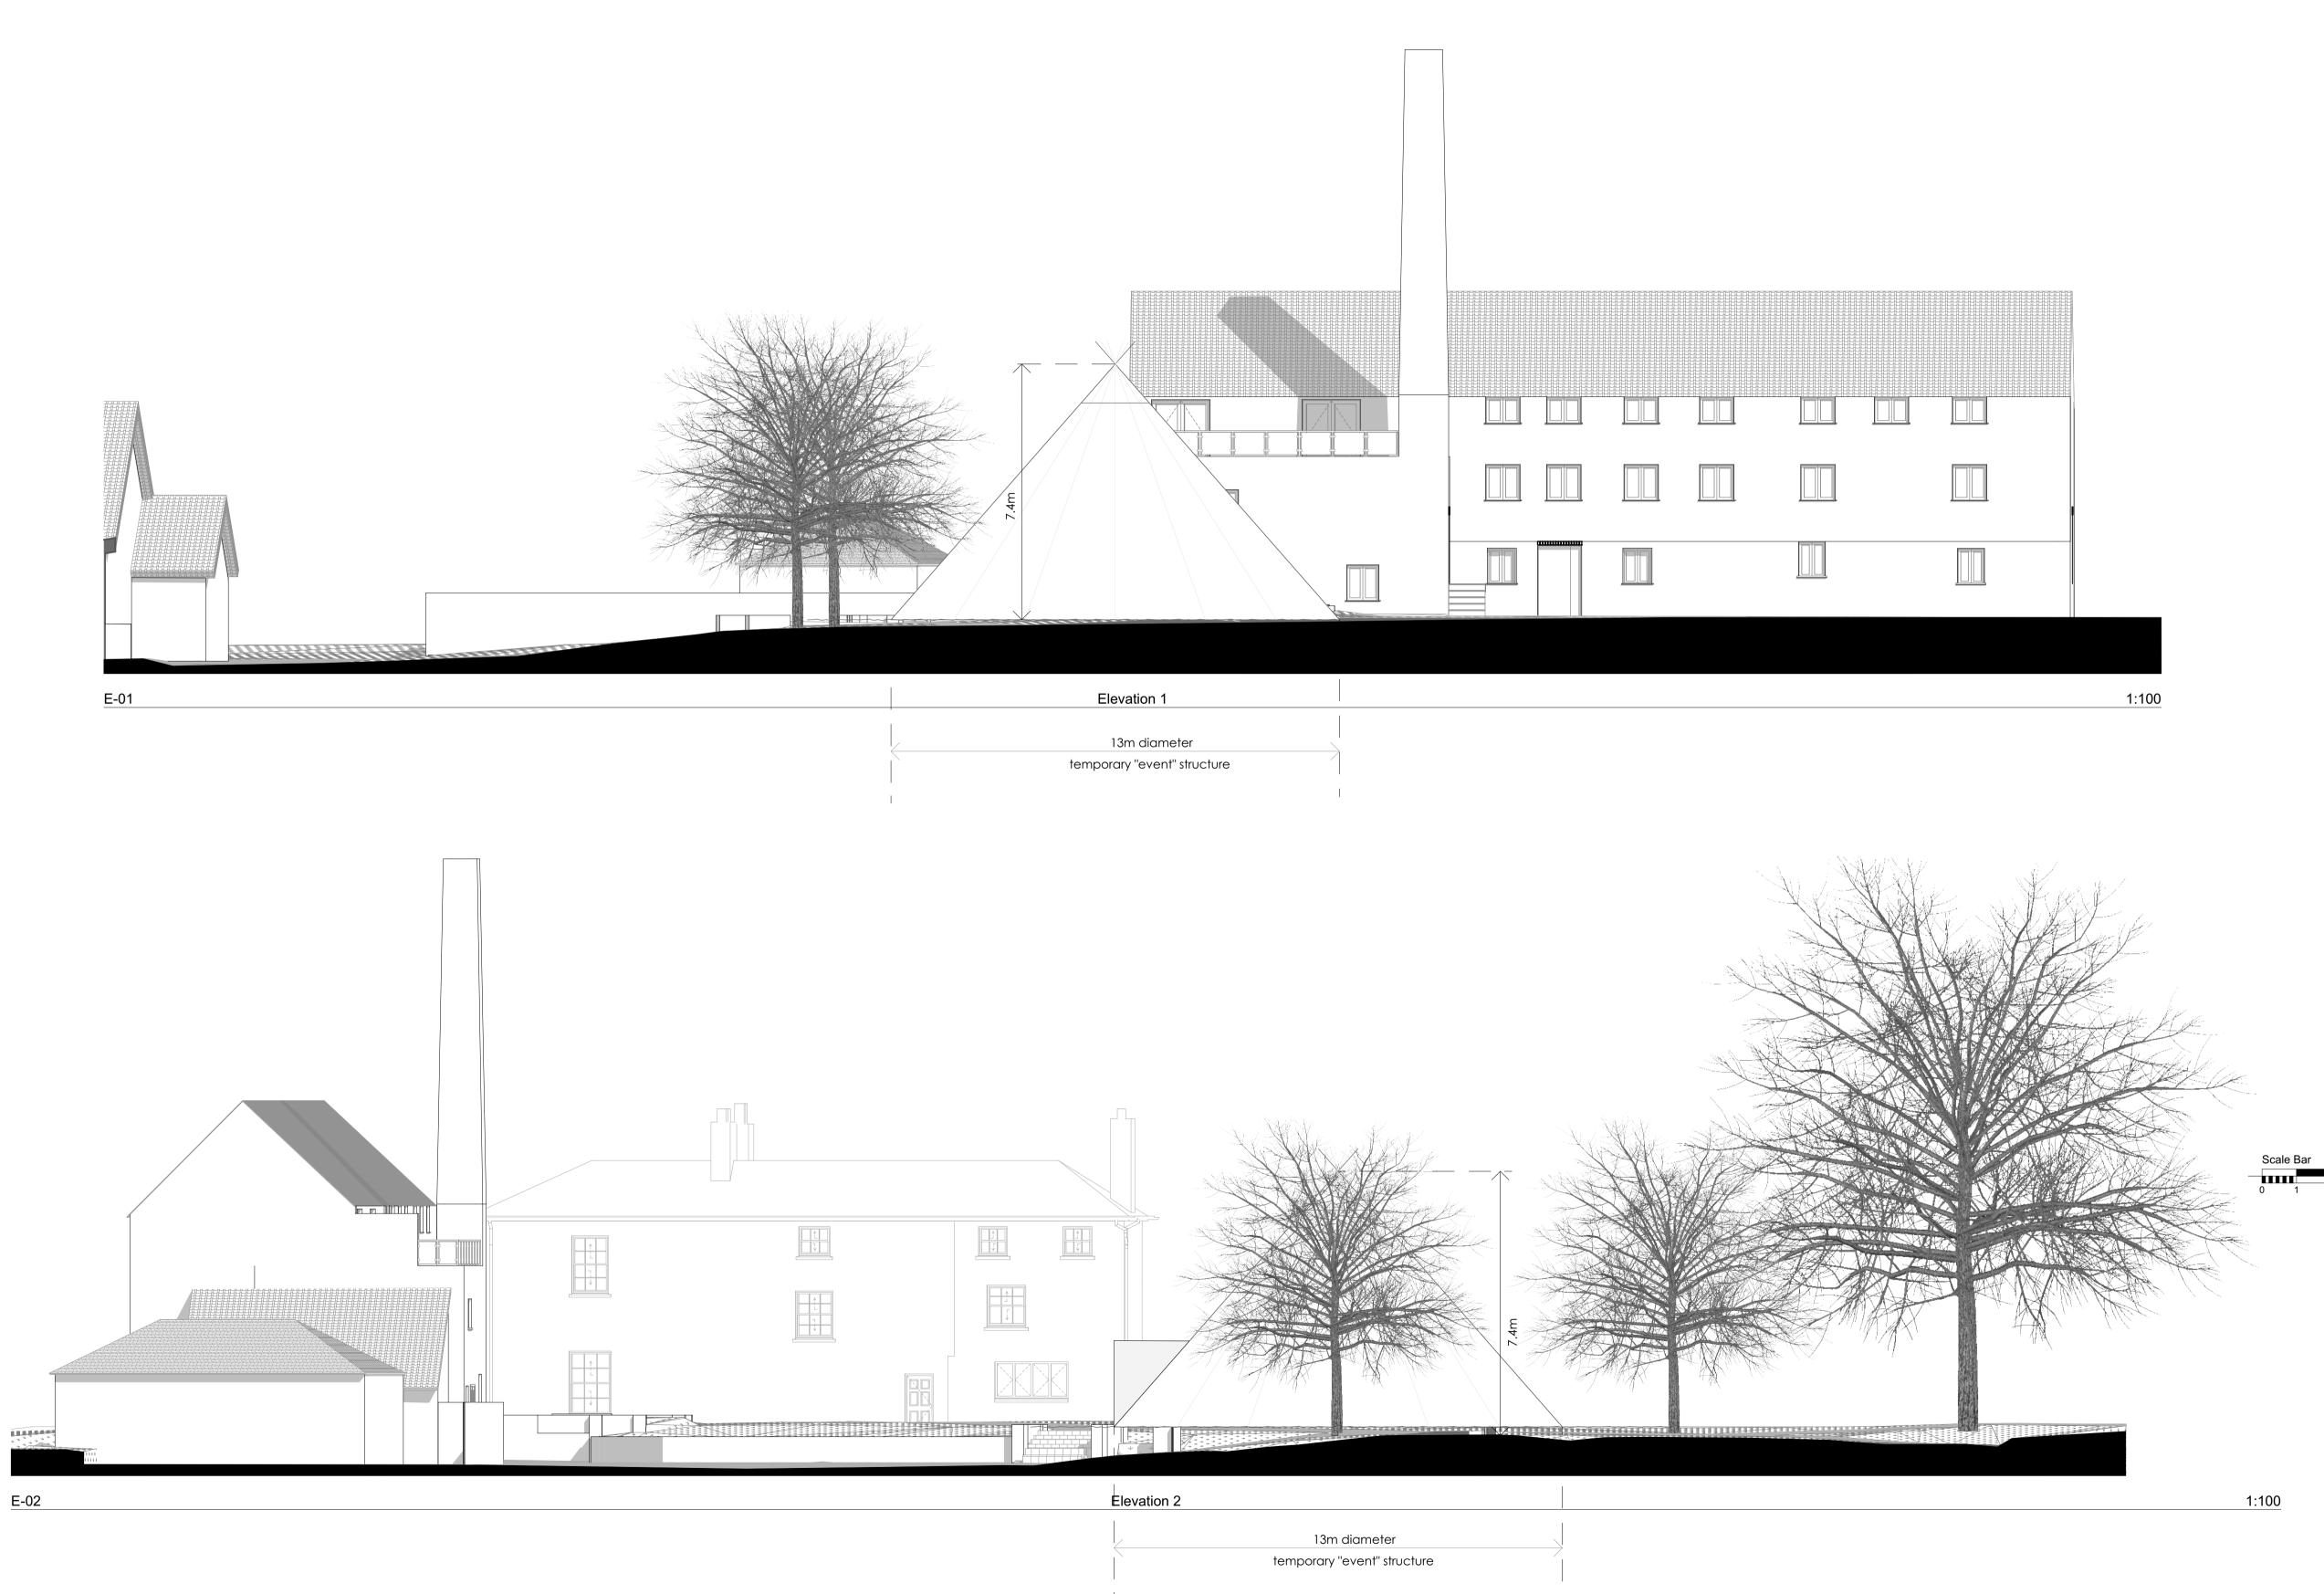

PROJECT Proposed Temporary "Events" Structure Tuddenham Mill

DRAWING TITLE

Elevations Sheet 1

Tuddenham

| 22-952         | 3           | 203                 | Α          |
|----------------|-------------|---------------------|------------|
| PROJECT NUMBER | WORK STAGE  | DRAWING NUMBER      | REVISIO1   |
| G.J            |             | 19-10-22            |            |
| DRAWN BY       | REVIEWED BY | DATE OF FIRST ISSUE |            |
| planning       |             | 1:100               |            |
| DRAWING STATUS |             | DRAWING SCALE @ /   | <b>4</b> 1 |