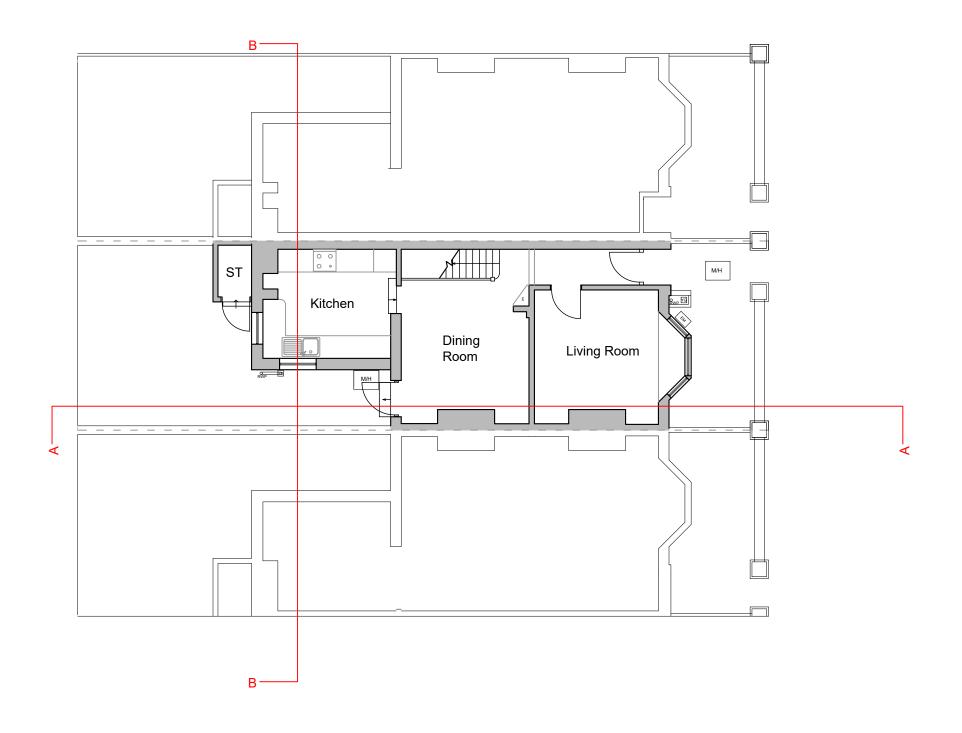

## OS Crown Copyright License No 100039190

NOTES

| Kevin Hillie                 | r and Joanna   | Buck     |
|------------------------------|----------------|----------|
| job title<br>3 Sheridan      | Terrace, Hov   | re       |
| drawing title<br>Ground Floo | or Plan As Pro | posed    |
| scale<br>1.100               | date 09.11.23  | drawn by |
| job no.                      | drawing no.    | revision |

P1

С

230704

NOTES

| job title     | an Terrace, Ho | 21/0 |
|---------------|----------------|------|
| 3 Shenua      | an remace, no  | Jve  |
|               |                |      |
| drawing title |                |      |
| First Floor   | As Proposed    |      |
|               |                |      |