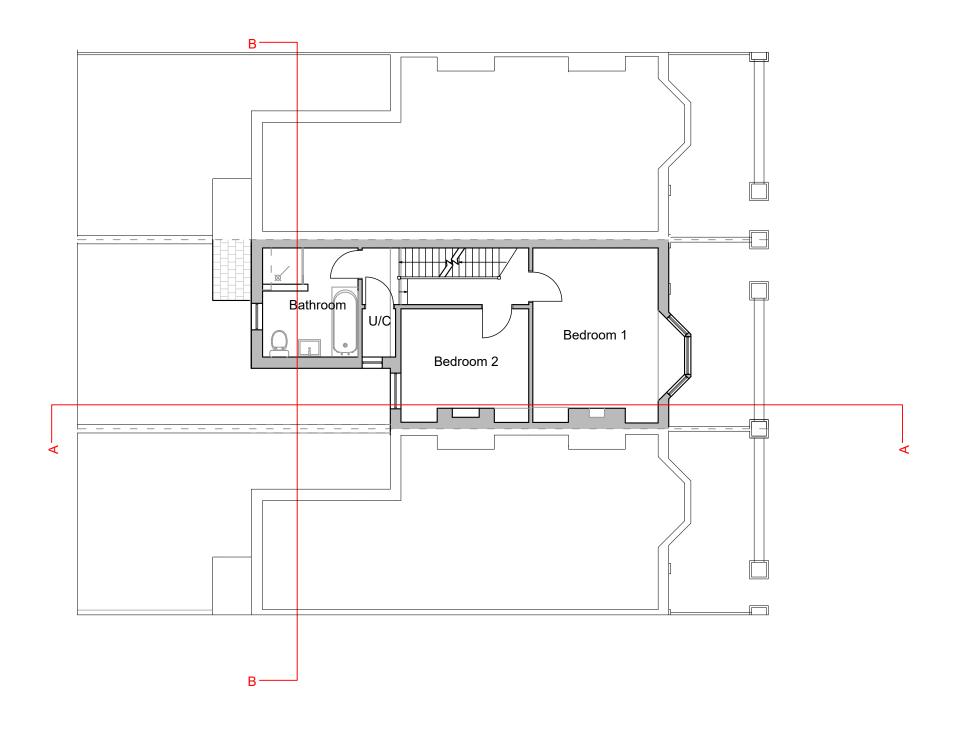

| scale<br>1.100    | date 09.11.23 | drawn by   |
|-------------------|---------------|------------|
| job no.<br>230704 | drawing no.   | revision C |

NOTES

| Kevin Hilli               | er and Joanna | a Buck |
|---------------------------|---------------|--------|
| job title<br>3 Sheridar   | n Terrace, Ho | ve     |
|                           |               |        |
| drawing title Loft As Pro | posed         |        |

drawing no.

P3

230704

В-0000 В-

dient
Kevin Hillier and Joanna Buck

job title
3 Sheridan Terrace, Hove

drawing title
Roof As Proposed

scale
1,100
09,11,23
TW