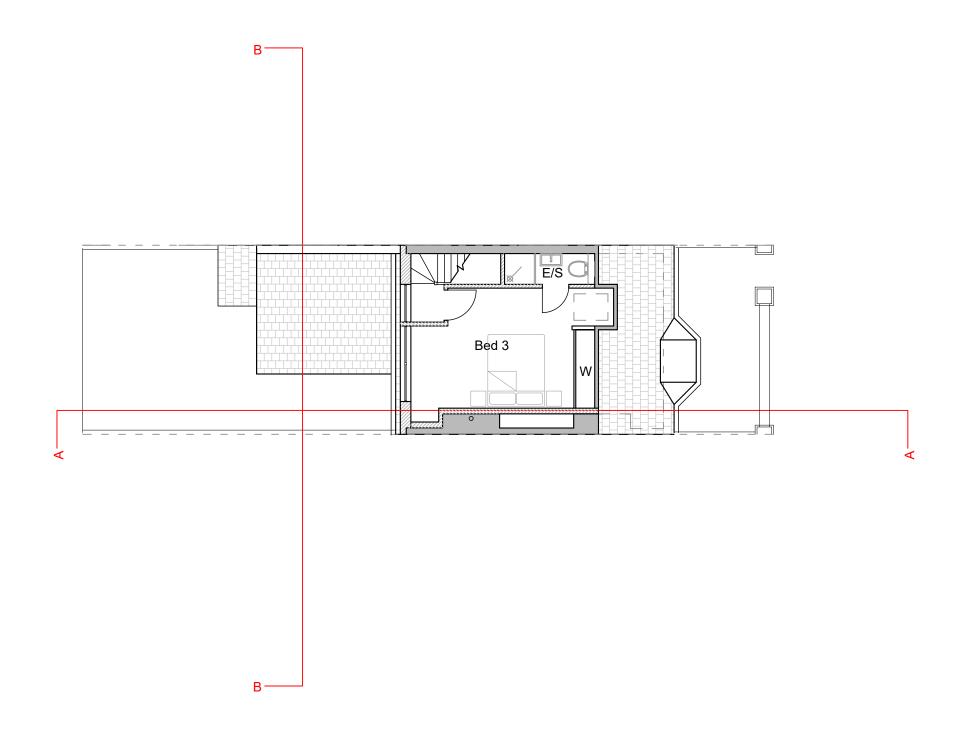

| scale<br>1.100    | date 09.11.23 | drawn by   |
|-------------------|---------------|------------|
| job no.<br>230704 | drawing no.   | revision C |

NOTES

| Kevin Hilli               | er and Joanna | a Buck |
|---------------------------|---------------|--------|
| job title<br>3 Sheridar   | n Terrace, Ho | ve     |
|                           |               |        |
| drawing title Loft As Pro | posed         |        |

drawing no.

P3

230704

В-0000 В-

dient
Kevin Hillier and Joanna Buck

job title
3 Sheridan Terrace, Hove

drawing title
Roof As Proposed

scale
1,100
09,11,23
TW