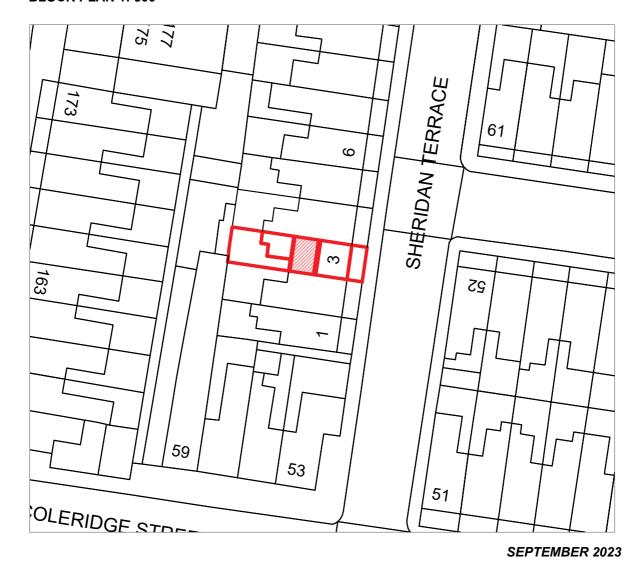

## **BLOCK PLAN 1: 500**

## OS Crown Copyright License No 100039190

NOTES

| Kevin Hillie                 | r and Joanna   | Buck     |
|------------------------------|----------------|----------|
| job title<br>3 Sheridan      | Terrace, Hov   | re       |
| drawing title<br>Ground Floo | or Plan As Pro | posed    |
| scale<br>1.100               | date 09.11.23  | drawn by |
| job no.                      | drawing no.    | revision |