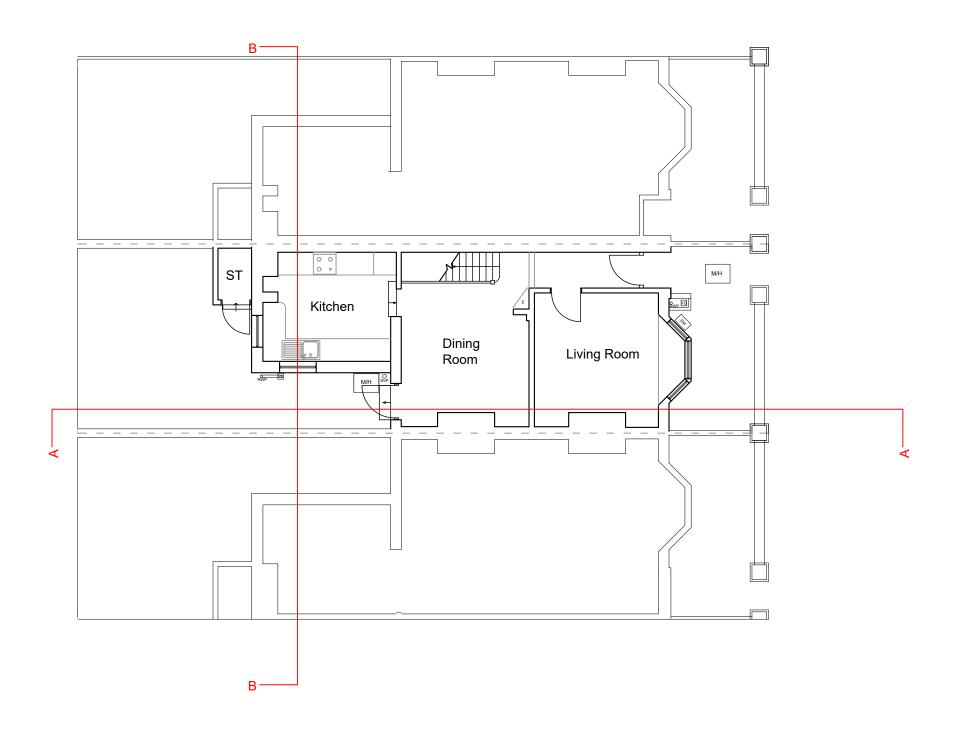

## OS Crown Copyright License No 100039190

NOTES

| inh title              |                 |           |
|------------------------|-----------------|-----------|
| job title<br>3 Sherid: | an Terrace, Hov | /e        |
| o onona                | an remade, mo   |           |
|                        |                 |           |
| drawing title          |                 |           |
| Ground FI              | oor As Existing |           |
|                        | ŭ               |           |
|                        |                 |           |
|                        |                 | drawn by  |
| scale                  | date            | urawii by |
| scale<br>1.100         | date 07.11.2023 | TW        |
|                        |                 | TW        |

| Kevin Hillier and Joanna Buck         |                 |             |  |
|---------------------------------------|-----------------|-------------|--|
| ob title<br>3 Sheridan Terrace, Hove  |                 |             |  |
| drawing title Section A-A As Existing |                 |             |  |
| scale<br>1.100                        | date 07.11.2023 | drawn by    |  |
| job no.                               | drawing no.     | revision    |  |
| 230704                                | S8              | <u> ۵</u> ۸ |  |

NOTES

FOR STATUTORY APPLICATIONS ONLY YOU MAY SCALE THIS DRAWING

| 1 | client                    |                 |          |
|---|---------------------------|-----------------|----------|
|   | Kevin Hillie              | er and Joanna   | Buck     |
|   | 3 Sheridan                | Terrace, Hov    | ⁄e       |
|   | drawing title Section B-B | As Existing     |          |
|   | scale<br>1.100            | date 07.11.2023 | drawn by |
|   | job no.                   | drawing no.     | revision |