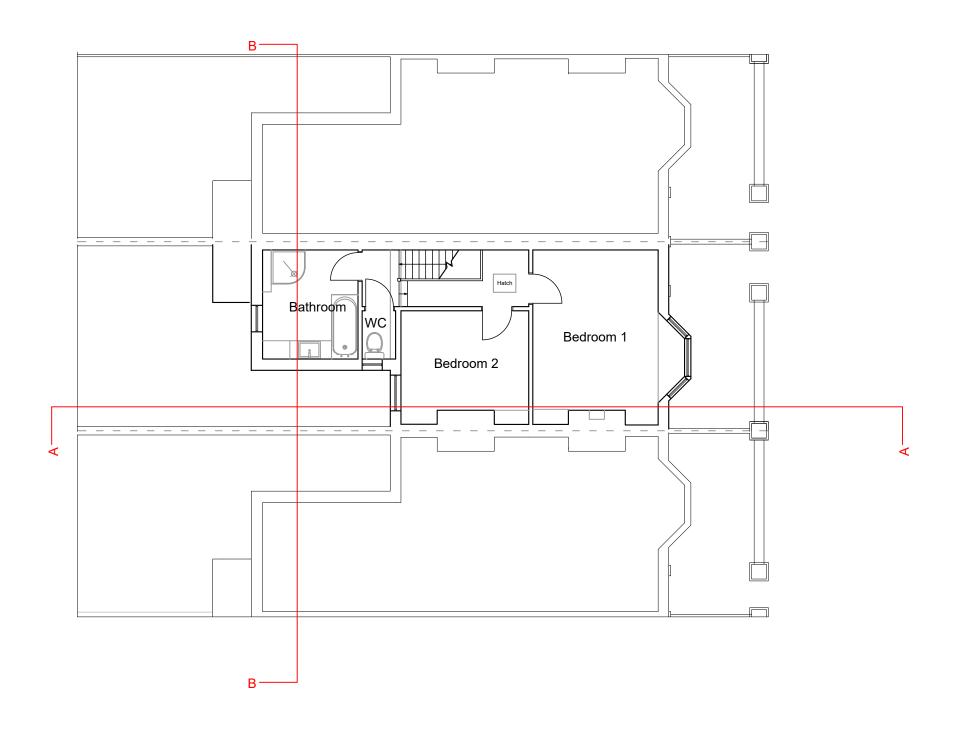

| Kevin Hillier and Joanna Buck         |                 |             |  |
|---------------------------------------|-----------------|-------------|--|
| ob title<br>3 Sheridan Terrace, Hove  |                 |             |  |
| drawing title Section A-A As Existing |                 |             |  |
| scale<br>1.100                        | date 07.11.2023 | drawn by    |  |
| job no.                               | drawing no.     | revision    |  |
| 230704                                | S8              | <u> ۵</u> ۸ |  |

NOTES

FOR STATUTORY APPLICATIONS ONLY YOU MAY SCALE THIS DRAWING

| 1 | client                    |                 |          |
|---|---------------------------|-----------------|----------|
|   | Kevin Hillie              | er and Joanna   | Buck     |
|   | 3 Sheridan                | Terrace, Hov    | ⁄e       |
|   | drawing title Section B-B | As Existing     |          |
|   | scale<br>1.100            | date 07.11.2023 | drawn by |
|   | job no.                   | drawing no.     | revision |