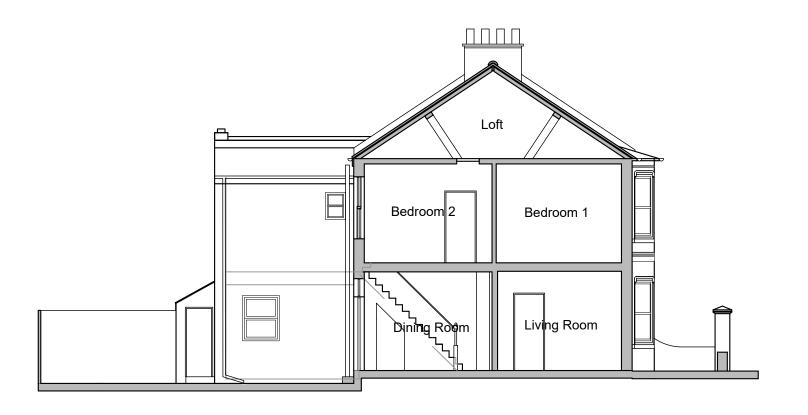

| Kevin Hillier and Joanna Buck         |                 |             |  |
|---------------------------------------|-----------------|-------------|--|
| ob title<br>3 Sheridan Terrace, Hove  |                 |             |  |
| drawing title Section A-A As Existing |                 |             |  |
| scale<br>1.100                        | date 07.11.2023 | drawn by    |  |
| job no.                               | drawing no.     | revision    |  |
| 230704                                | S8              | <u> ۵</u> ۸ |  |