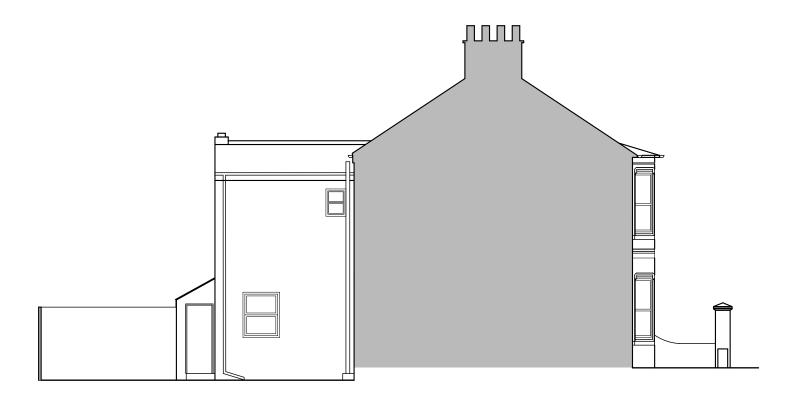

| Kevin Hillier and Joanna Buck         |                 |             |  |
|---------------------------------------|-----------------|-------------|--|
| ob title<br>3 Sheridan Terrace, Hove  |                 |             |  |
| drawing title Section A-A As Existing |                 |             |  |
| scale<br>1.100                        | date 07.11.2023 | drawn by    |  |
| job no.                               | drawing no.     | revision    |  |
| 230704                                | S8              | <u> ۵</u> ۸ |  |

NOTES

FOR STATUTORY APPLICATIONS ONLY YOU MAY SCALE THIS DRAWING

| 1 | client                    |                 |          |
|---|---------------------------|-----------------|----------|
|   | Kevin Hillie              | er and Joanna   | Buck     |
|   | 3 Sheridan                | Terrace, Hov    | ⁄e       |
|   | drawing title Section B-B | As Existing     |          |
|   | scale<br>1.100            | date 07.11.2023 | drawn by |
|   | job no.                   | drawing no.     | revision |

S9

230704

This drawing is not to be scaled.
Use figured dimensions only.
Read in conjunction with allrelevant
Consultants' drawings and
specifications.
The Contractor should check all
dimensions on site prior to
fabrication and report any
discrepancies to the Architect.
This drawing is copyright and it
must not be reproduced without
prior written agreement.