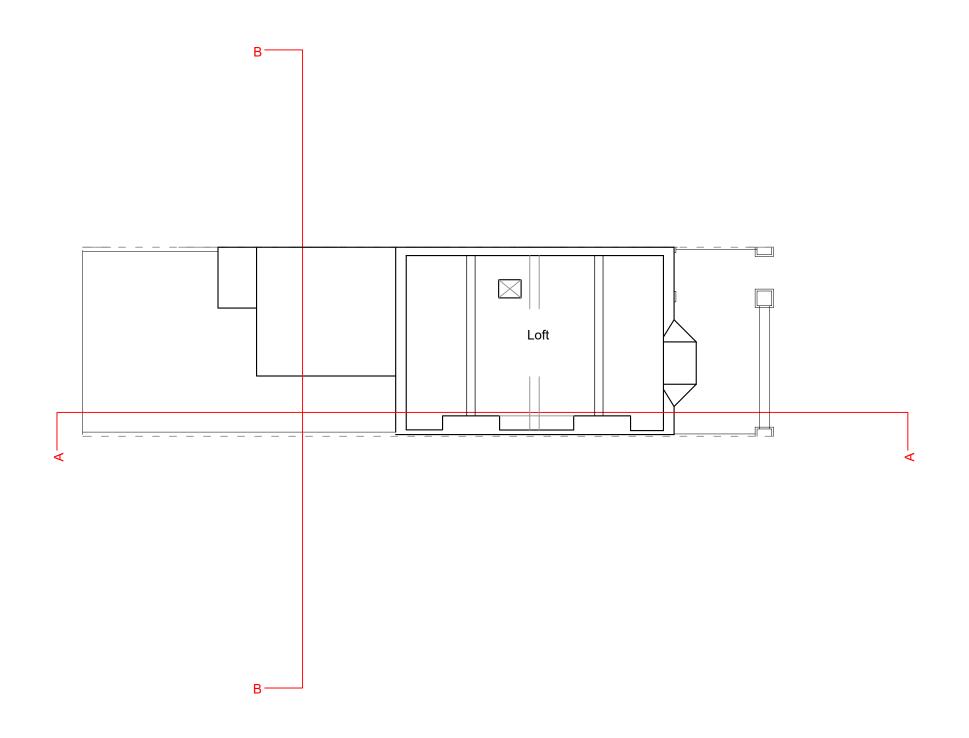

NOTES

| Kevin Hillie                   | r and Jo | oanna Buck |  |
|--------------------------------|----------|------------|--|
| job title<br>3 Sheridan        | Terrace  | e, Hove    |  |
| drawing title<br>Loft As Exist | ting     |            |  |
|                                |          |            |  |

| scale<br>1.100 | date 07.11.2023 | drawn by |
|----------------|-----------------|----------|
| job no.        | drawing no.     | revision |
| 230704         | S3              | В        |

В В—

This drawing is not to be scaled.