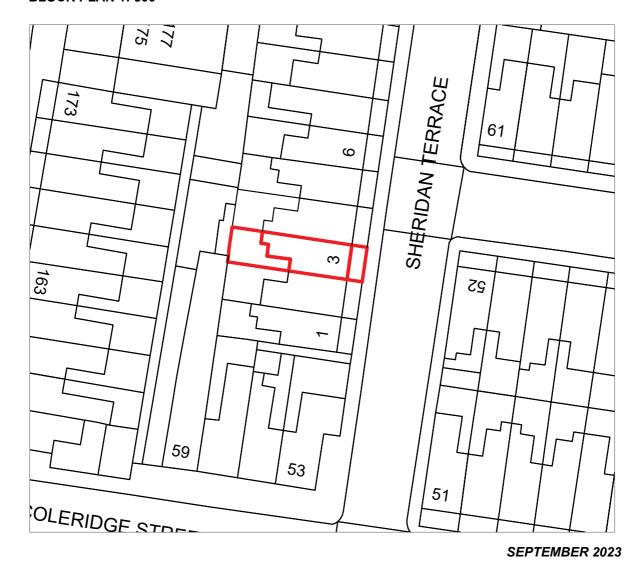

## **BLOCK PLAN 1: 500**

## OS Crown Copyright License No 100039190

NOTES

| inh title              |                 |           |
|------------------------|-----------------|-----------|
| job title<br>3 Sherid: | an Terrace, Hov | /e        |
| o onona                | an remade, mo   |           |
|                        |                 |           |
| drawing title          |                 |           |
| Ground FI              | oor As Existing |           |
|                        | ŭ               |           |
|                        |                 |           |
|                        |                 | drawn by  |
| scale                  | date            | urawii by |
| scale<br>1.100         | date 07.11.2023 | TW        |
|                        |                 | TW        |