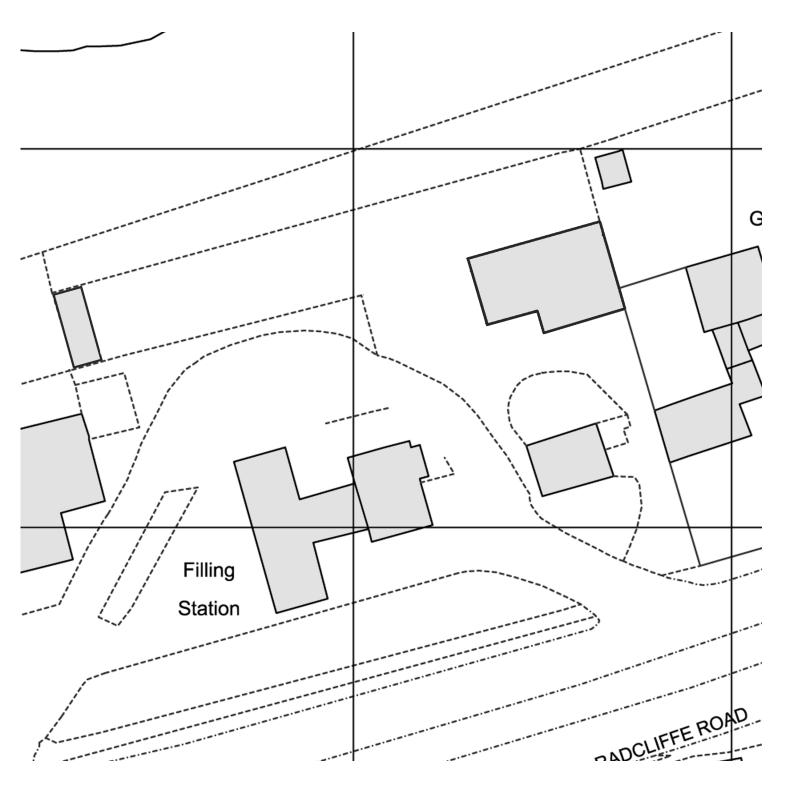

SPRINGFIELDS proposed block plan Scale - 1.500@A4 MDRR.A4.OS1.03

north

SPRINGFIELDS proposed office Scale - 1.100@A4 MDRR.A4.OS1.04

W E