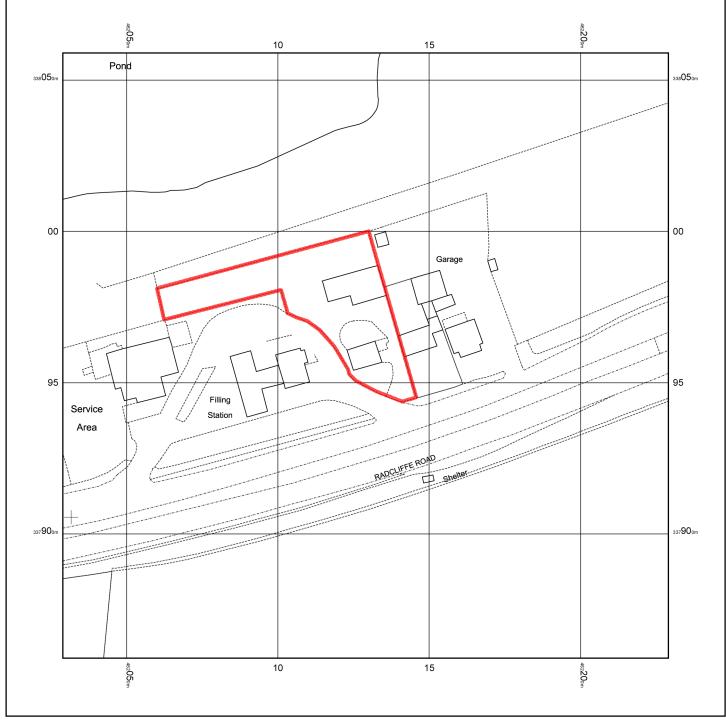

Supplied by: www.ukmapcentre.com Serial No:207774 Centre Coordinates:462129,337959 Production Date: 13/03/2021 13:48:13

SPRINGFIELDS Location plan Scale - 1.1250@A4 MDRR.A4.OS1.01

SPRINGFIELDS existing block plan Scale - 1.500@A4 MDRR.A4.OS1.02