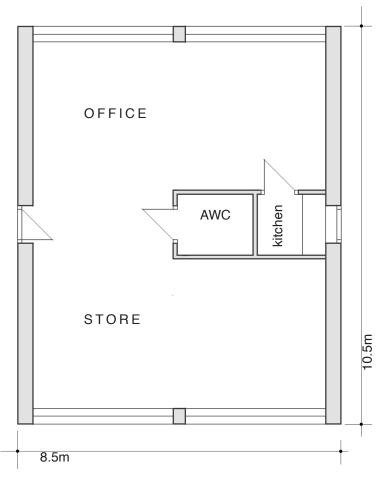

SPRINGFIELDS proposed block plan Scale - 1.500@A4 MDRR.A4.OS1.03

north

SPRINGFIELDS proposed office Scale - 1.100@A4 MDRR.A4.OS1.04

W E