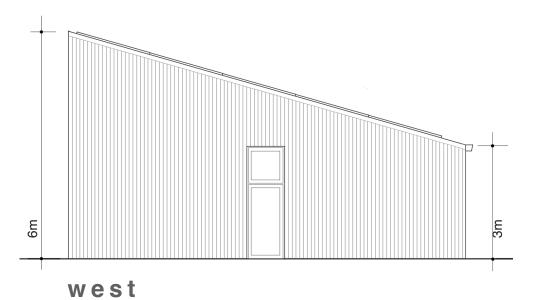

SPRINGFIELDS proposed block plan Scale - 1.500@A4 MDRR.A4.OS1.03

north

SPRINGFIELDS proposed office Scale - 1.100@A4 MDRR.A4.OS1.04

W E