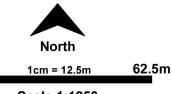

Scale 1:1250

0m

© Crown copyright and database rights 2021 Ordnance Survey 100048957. The representation of road, track or path is no evidence of a boundary or right of way. The representation of features as lines is no evidence of a property boundary.

Supplied by: www.ukmapcentre.com Serial No:207774 Centre Coordinates:462129,337959 Production Date: 13/03/2021 13:48:13

SPRINGFIELDS Location plan Scale - 1.1250@A4 MDRR.A4.OS1.01

SPRINGFIELDS existing block plan Scale - 1.500@A4 MDRR.A4.OS1.02