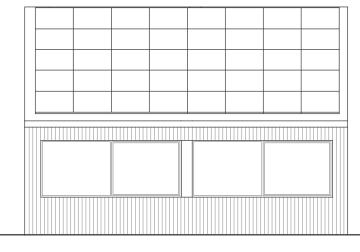

## Materials

ROOF Solar panels. Powder coated steel (black) flashings.

WALLS Profile metal sheet (black)

DOORS + WINDOWS Powder coated steel (black)

SPRINGFIELDS proposed office Scale - 1.100@A4 MDRR.A4.OS1.05