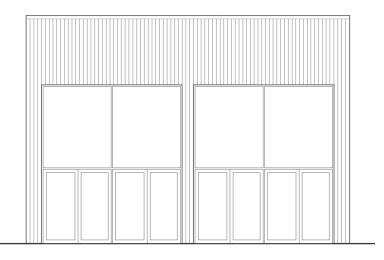

Scale 1:1250

0m



© Crown copyright and database rights 2021 Ordnance Survey 100048957. The representation of road, track or path is no evidence of a boundary or right of way. The representation of features as lines is no evidence of a property boundary.

Supplied by: www.ukmapcentre.com Serial No:207774 Centre Coordinates:462129,337959 Production Date: 13/03/2021 13:48:13

SPRINGFIELDS Location plan Scale - 1.1250@A4 MDRR.A4.OS1.01





SPRINGFIELDS existing block plan Scale - 1.500@A4 MDRR.A4.OS1.02





SPRINGFIELDS proposed block plan Scale - 1.500@A4 MDRR.A4.OS1.03



north





SPRINGFIELDS proposed office Scale - 1.100@A4 MDRR.A4.OS1.04

W E



## south





## Materials

ROOF Solar panels. Powder coated steel (black) flashings.

WALLS Profile metal sheet (black)

DOORS + WINDOWS Powder coated steel (black)

SPRINGFIELDS proposed office Scale - 1.100@A4 MDRR.A4.OS1.05