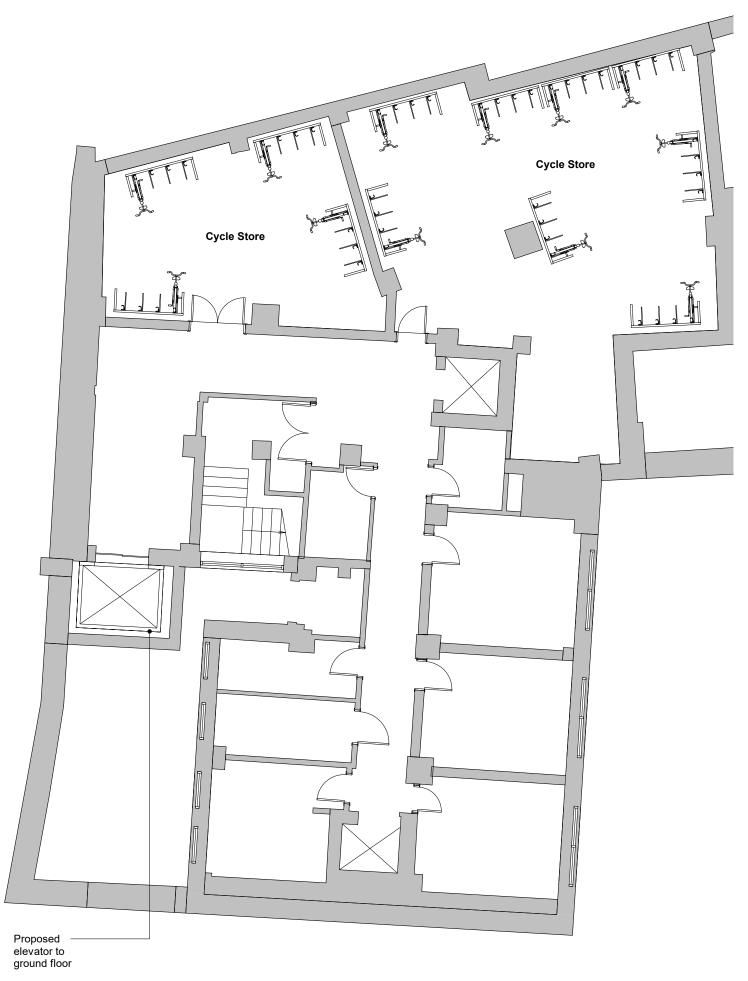

## FOR PLANNING

Client

Dudley Taylor Limited

Royal London Buildings 42-46 Baldwin St Bristol BS1 1PN TIVOLI

16 Old Town, London SW4 0JY

| Project                | Project no. | Drawn by       | Scale   |          |  |
|------------------------|-------------|----------------|---------|----------|--|
| Royal London Buildings | 23022       | ST             | 1 : 100 | @ A3     |  |
| Drawing Title          |             | Drawing number |         | Revision |  |
| Proposed Basement Plan | A PL PR 099 |                | 00      |          |  |