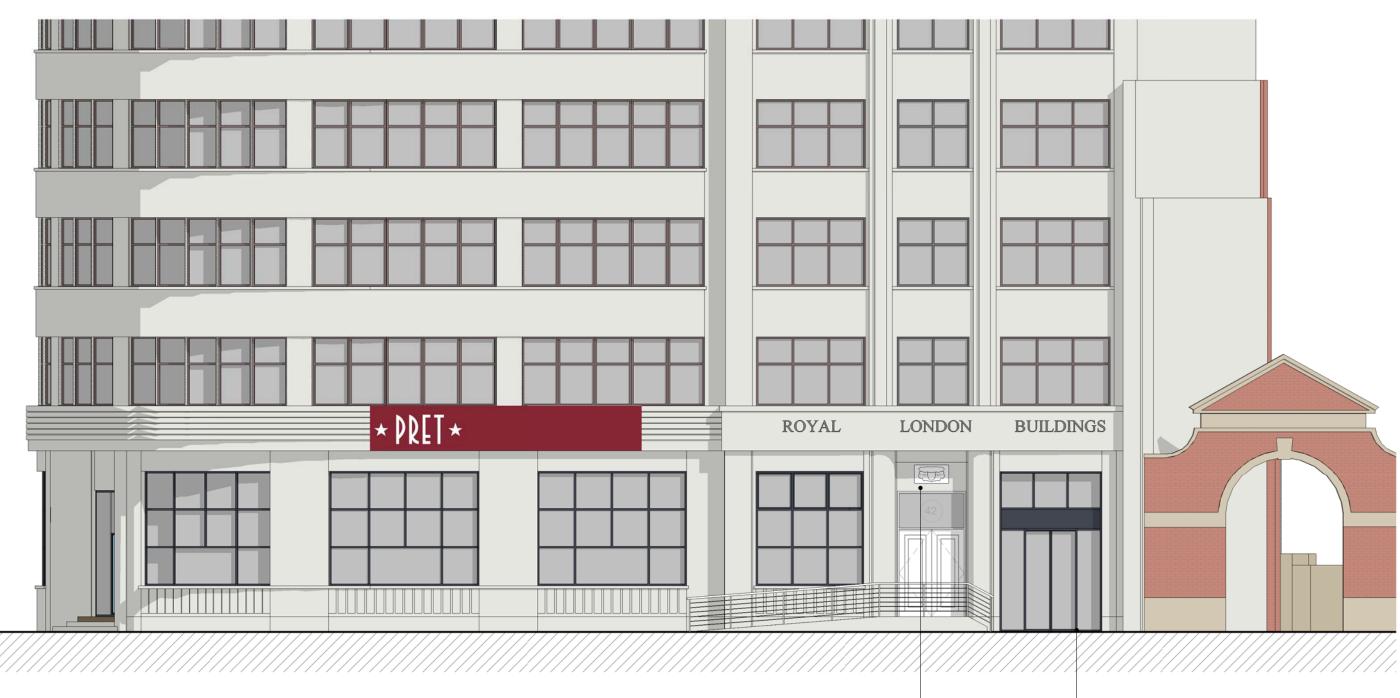

Existing canopy over entrance removed —

Disclaimer Rev Notes Date Dwn Iss Key / Location This drawing and details contained therein are copyright and are not to be reproduced without obtaining permission. All dimensions and levels relating to actual site conditions are to be checked on site prior to any works being commissioned or executed. Contractors are not to scale from this drawing and should refer any queries in respect of dimensions to the designers. 00 Issue for Planning ST ST 18.07.23 Client Dudley Ta Notes Royal Lon 42-46 Balo Bristol BS1 1PN These drawings indicate in general the project in terms of Architectural Design Intent to a RIBA Stage 3 level. They are for Tender purposes only and not for Construction. The drawings do not necessarily indicate or describe all work required for full performance and completion of the requirements of the contract documents or full structural, mechanical and electrical systems. As indicated or described, the contractor shall furnish all items required for the full and proper execution and completion of the work. 0 1 2 5 m 1 1:100 Metres completion of the work. Project The Architectural drawings should always be read in conjunction with all other relevant structure and services drawings and any other applicable contract documents. Any discrepancy between these drawings and documents should be reported for clarification and verification. The Architectural drawing is subject to Design Development at RIBA Stages 4 & 5. Royal Lon Drawing Tit Proposed

Proposed new sliding doors

| FOR PLANNING                                |                                                     |                |         |      |
|---------------------------------------------|-----------------------------------------------------|----------------|---------|------|
| avlor Limited                               |                                                     | τυ             |         |      |
| ayor Linned<br>ondon Buildings<br>aldwin St | Т                                                   | IV             | OL      | _1   |
| Ν                                           | 16 Old Town, London SW4 0JY info@studiotivoli.co.uk |                |         |      |
|                                             | Project no.                                         | Drawn by       | Scale   |      |
| ondon Buildings                             | 23022                                               | ST             | 1 : 100 | @ A3 |
| Title                                       | Drawing numbe                                       | Drawing number |         |      |
| d Front Elevation                           | A_PL_PR_30                                          | A_PL_PR_300    |         |      |