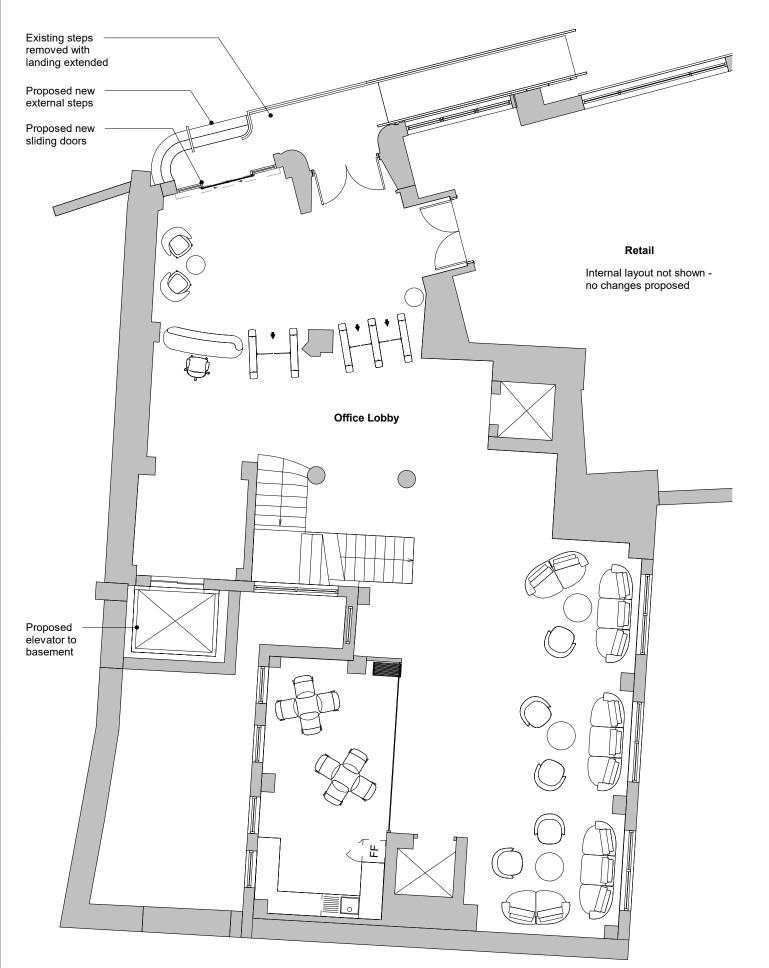

Key / Location

| Rev | Notes              | Date     | Dwn | lss |
|-----|--------------------|----------|-----|-----|
| 00  | Issue for Planning | 18.07.23 | ST  | ST  |
|     |                    |          |     |     |
|     |                    |          |     |     |
|     |                    |          |     |     |
|     |                    |          |     |     |
|     |                    |          |     |     |
|     |                    |          |     |     |
|     |                    |          |     |     |
|     |                    |          |     |     |

## FOR PLANNING

Client

Dudley Taylor Limited

Royal London Buildings 42-46 Baldwin St Bristol BS1 1PN TIVOLI

16 Old Town, London SW4 0JY info@studiotivoli.co.uk

 Project
 Project no.
 Drawn by
 Scale

 Royal London Buildings
 23022
 ST
 1 : 100
 @ A3

 Drawing Title
 Drawing number
 Revision

 Proposed Ground Floor Plan
 A\_PL\_PR\_100
 00