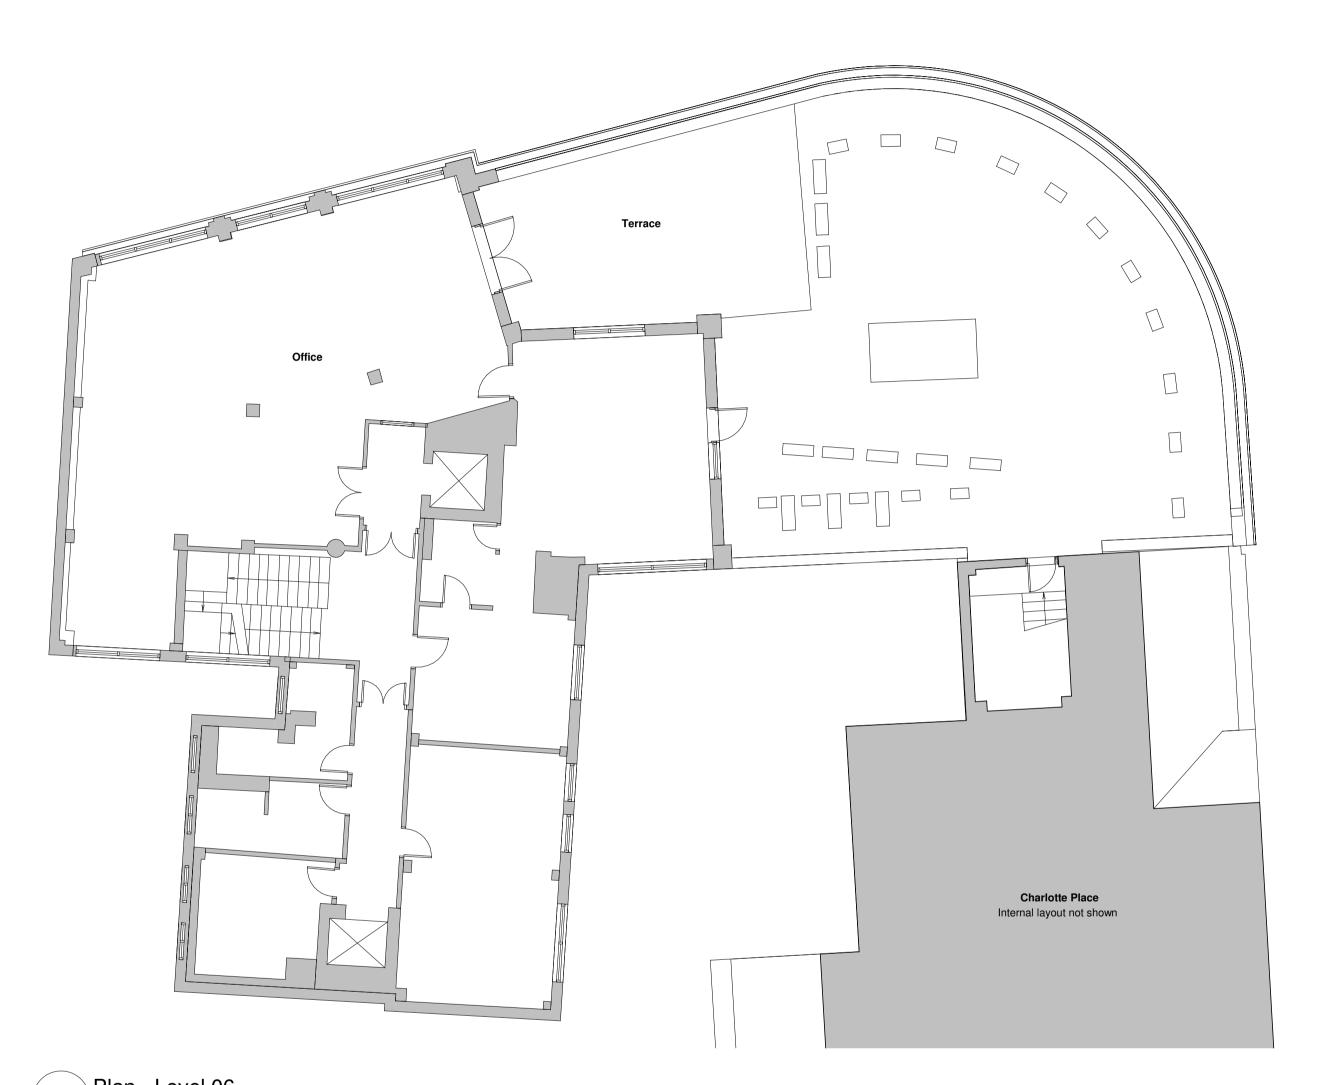

Plan - Level 07
Scale: 1:100

Plan - Level 06
Scale: 1:100

These drawings indicate in general the project in terms of Architectural Design Intent to a RIBA Stage 3 level. They are for Tender purposes only and not for Construction. The drawings do not necessarily indicate or describe all work required for full performance and completion of the requirements of the contract documents or full structural, mechanical and electrical systems. As indicated or described, the contractor shall furnish all items required for the full and proper execution and completion of the work.