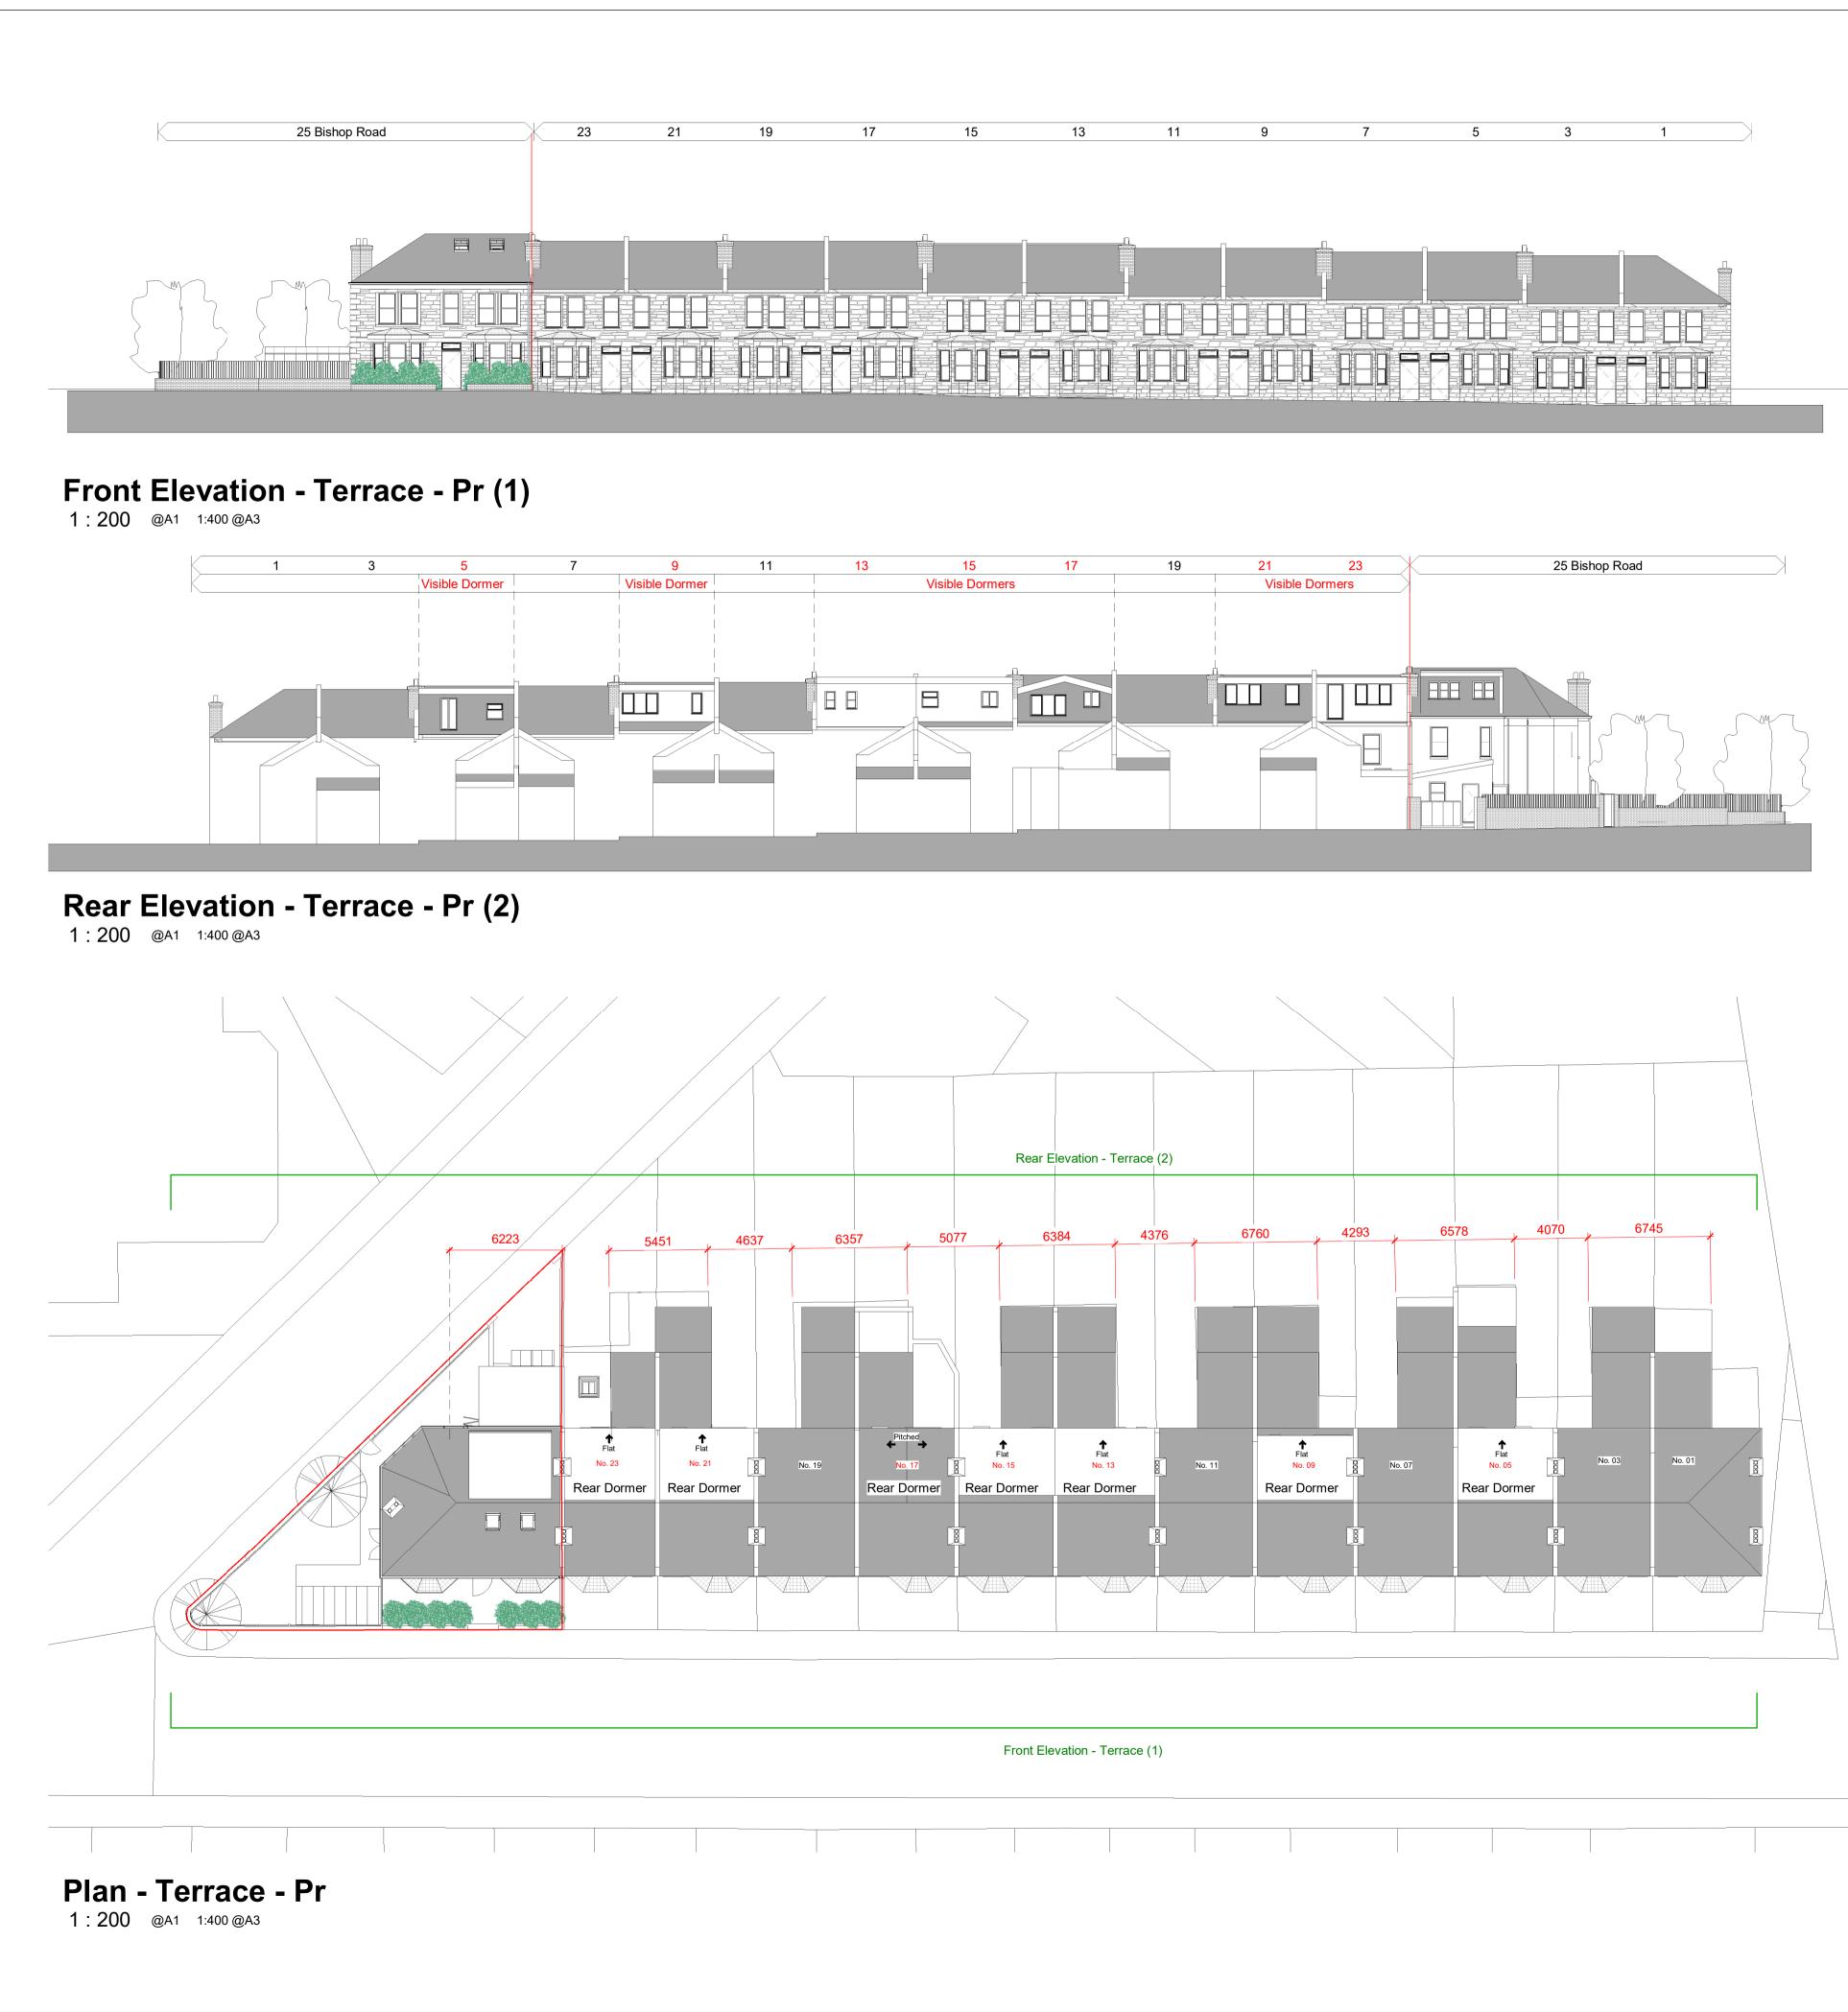

These drawings have been produced for planning purposes and should not be used for any other purpose. This drawing, the works and concepts depicted are copyright of Studio Yaqub Limited and may not be reproduced or made use of, either directly of indirectly without express written consent. Responsibility is not accepted for errors made by others scaling from this drawing. All discrepancies should be reported to Studio Yaqub Limited.

SCALE 1:200

**STUDIO YAQUB** 25 Bishop Road, Bishopston, Bristol, BS7 8LS Proposed Terrace Plans and Elevations 0217-03 Project number 23.10.23 Date UY Drawn by UY Checked by Scale @A1 @A3 As indicated P026