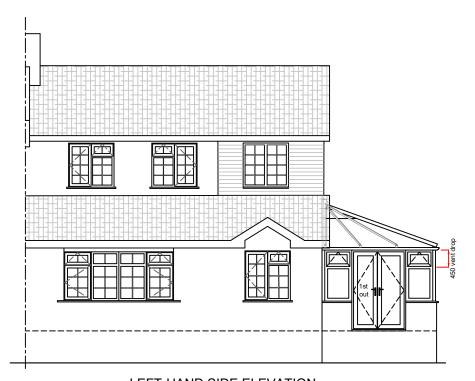

LEFT-HAND SIDE ELEVATION

FRONT ELEVATION



## **Product Specification:**

## Roof:

Roof Type: Aluminium Rafter with PVCu Capping Roof Glazing: Solaroof Glass Obscure Glass: N/A Roof External Colour: White Roof Internal Colour: White

## Frames/Doors:

Frame Type: High Impact PVCu Mainframe External Colour: White Internal Colour: White





Drawing title: **Proposed Plan and Elevations** 

Contract No.: 900/12921

Page 2 of 2

**PVCu Conservatory** Proposed:

1 STATION COTTAGES LASHAM, ALTON HAMPSHIRE

GU34 5RX

Drawers initials: WS Scale :

1:100

01/11/23

## Notes:

Existing physical barrier to be removed. New physical barrier by Anglian.

These drawings are the property of Anglian Home Improvements and must not be used, distributed, loaned or copied without the express permissi