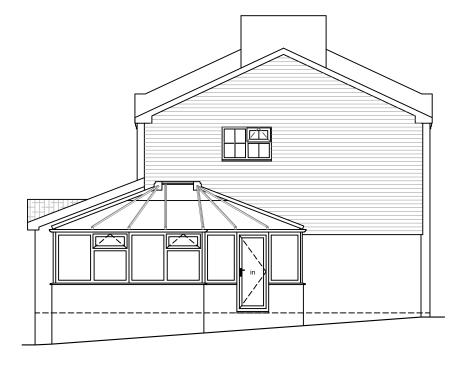

LEFT-HAND SIDE ELEVATION

FRONT ELEVATION



## **Product Specification:**

## Roof:

Roof Type: Aluminium Rafter with PVCu Capping Roof Glazing: Solaroof Glass Obscure Glass: N/A Roof External Colour: White Roof Internal Colour: White

## Frames/Doors:

Frame Type: High Impact PVCu Mainframe External Colour: White Internal Colour: White





Drawing title: **Proposed Plan and Elevations** 

Contract No.: 900/12921

Page 2 of 2

**PVCu Conservatory** Proposed:

1 STATION COTTAGES LASHAM, ALTON HAMPSHIRE

GU34 5RX

Drawers initials: WS Scale :

1:100

01/11/23

## Notes:

Existing physical barrier to be removed. New physical barrier by Anglian.

These drawings are the property of Anglian Home Improvements and must not be used, distributed, loaned or copied without the express permission