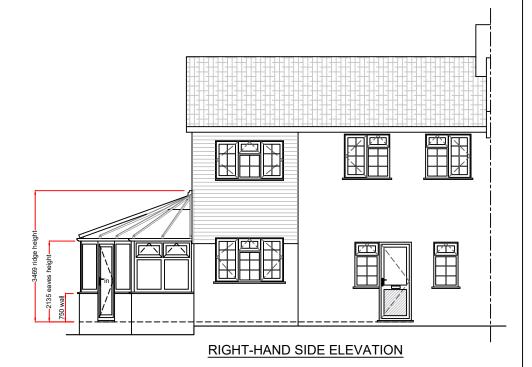

LEFT-HAND SIDE ELEVATION

FRONT ELEVATION



## **Product Specification:**

## Roof:

Roof Type: Aluminium Rafter with PVCu Capping Roof Glazing: Solaroof Glass Obscure Glass: N/A Roof External Colour: White Roof Internal Colour: White

## Frames/Doors:

Frame Type: High Impact PVCu Mainframe External Colour: White Internal Colour: White





Drawing title: **Proposed Plan and Elevations** 

Contract No.: 900/12921

Page 2 of 2

**PVCu Conservatory** Proposed:

1 STATION COTTAGES LASHAM, ALTON HAMPSHIRE

GU34 5RX

Drawers initials: WS Scale :

1:100

01/11/23

## Notes:

Existing physical barrier to be removed. New physical barrier by Anglian.

These drawings are the property of Anglian Home Improvements and must not be used, distributed, loaned or copied without the express permission o