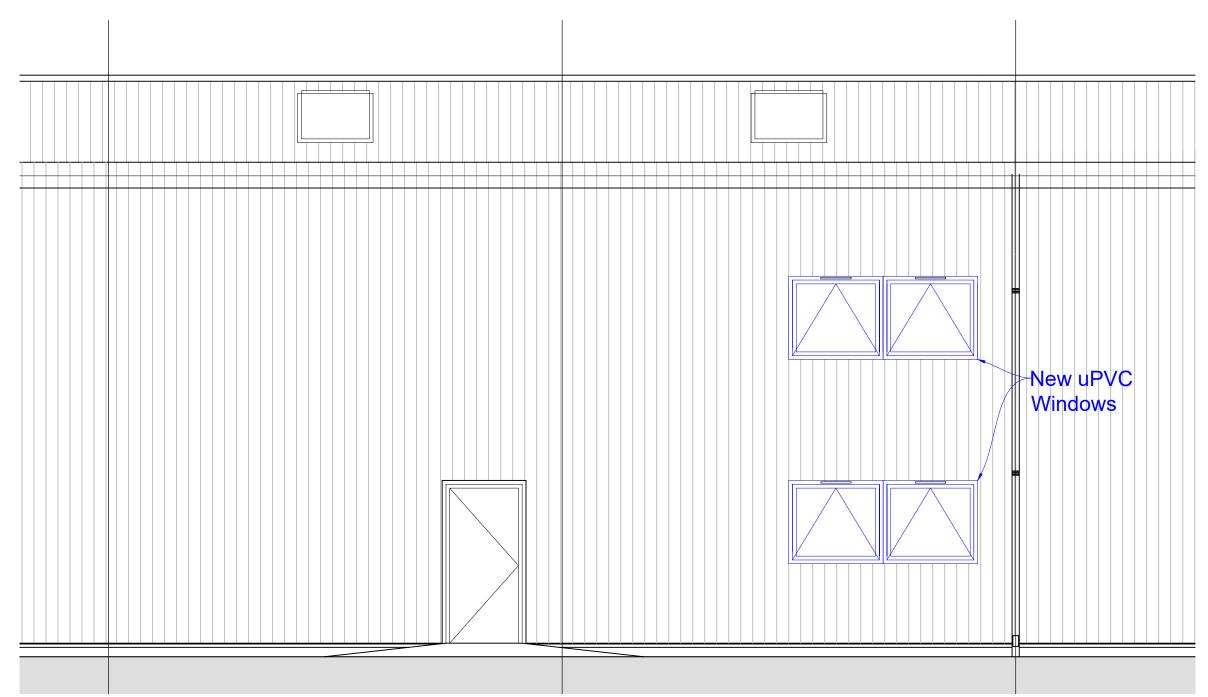

# PROPOSED SOUTH ELEVATION

#### NOTES

2no. New 2500mm x 1100mm acoustic rated uPVC double glazed window units to South elevation. Top hung, and fitted with restrictors. Colour of uPVC externally to be dark grey. Internal colour white. Each window to be fitted with acoustic permavent in top rail and acoustic rated double glazing.