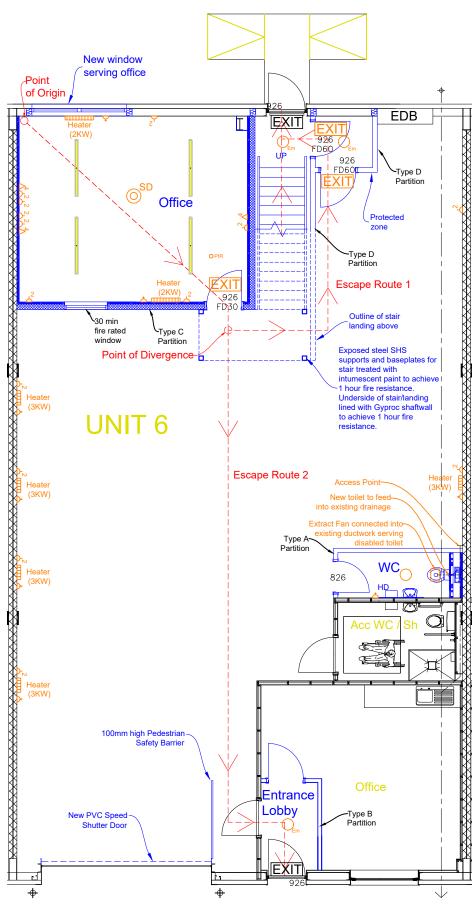

### **Escape Routes ESCAPE ROUTE 1**

Point of origin to point of divergence = 7.8m Point of origin to place of safety = 17.5m

New sub-distribution board to serve all power supplies

All electrical works to be designed, constructed,

- ÉSCAPE ROUTE 2
- Point of origin to point of divergence = 7.8m Point of origin to place of safety = 23.7m
- ESCAPE ROUTE 3
- Point of origin to point of safety = 7.3m
- Point of origin to external air = 15.5m