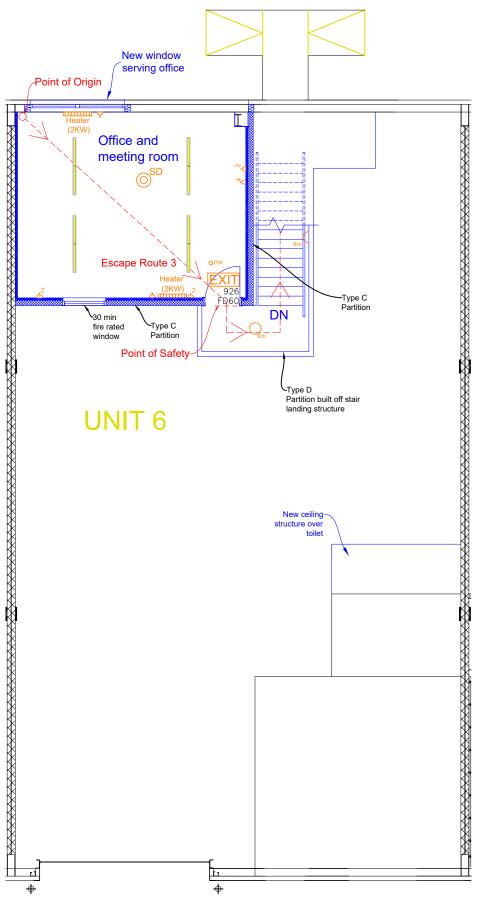

- ÉSCAPE ROUTE 2
- Point of origin to point of divergence = 7.8m Point of origin to place of safety = 23.7m
- ESCAPE ROUTE 3
- Point of origin to point of safety = 7.3m
- Point of origin to external air = 15.5m