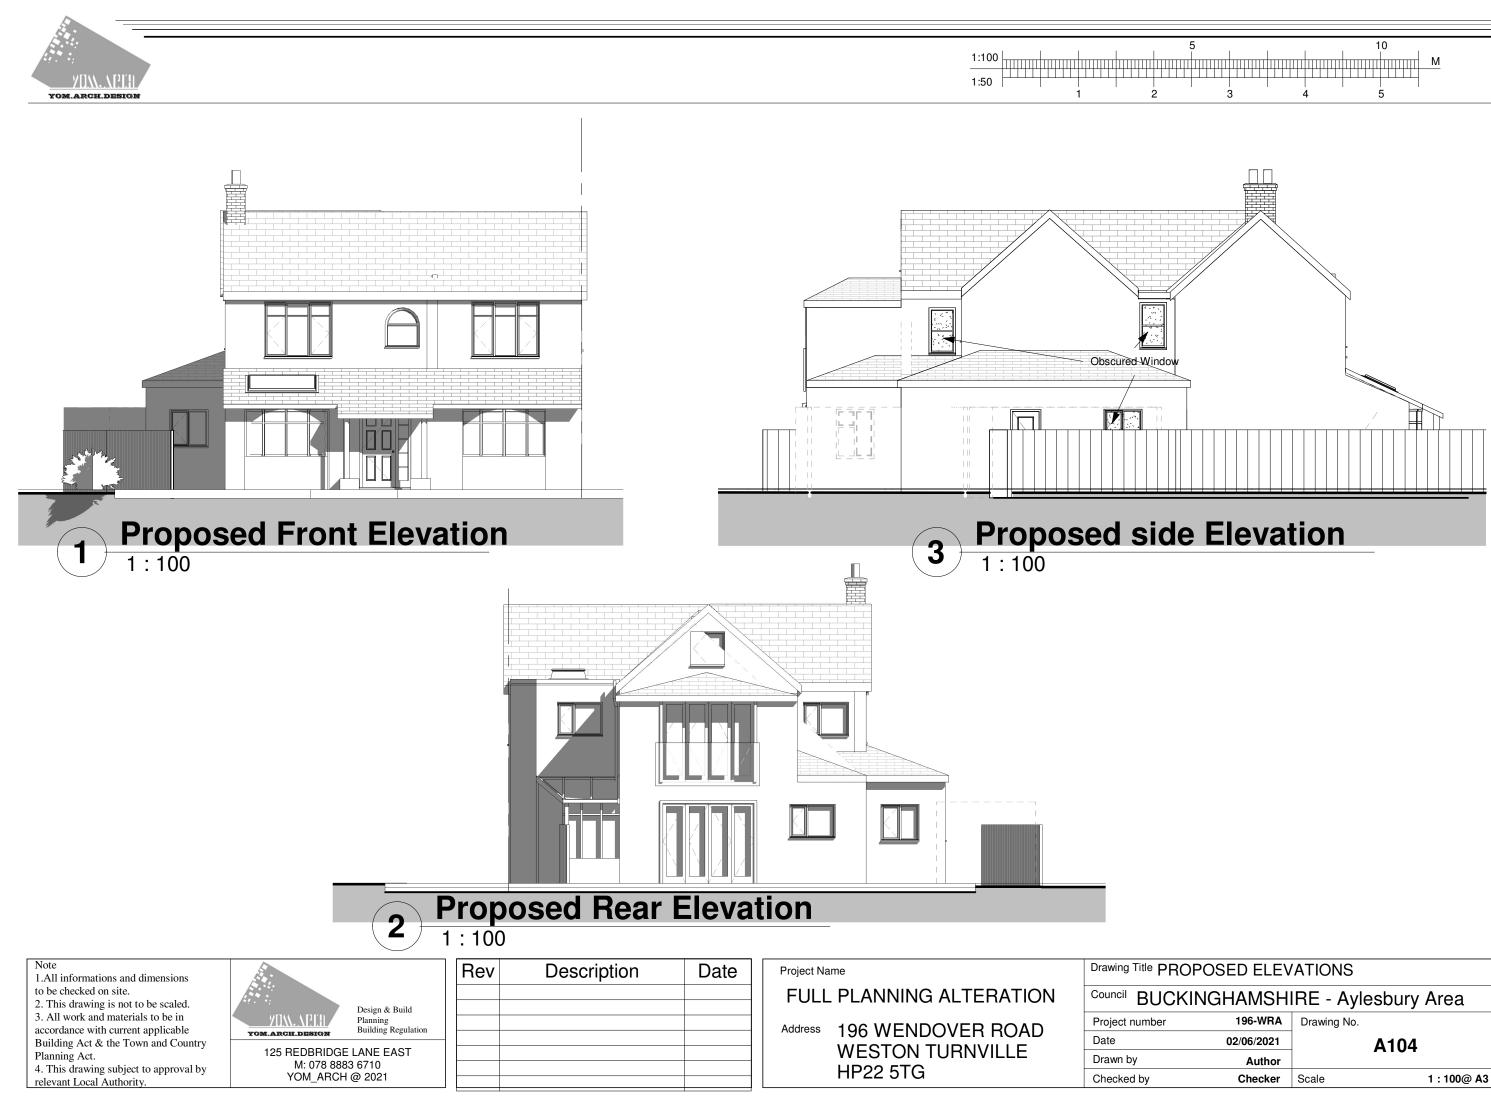

| ROPOSED ELEVATIONS             |             |             |  |  |  |  |  |
|--------------------------------|-------------|-------------|--|--|--|--|--|
| CKINGHAMSHIRE - Aylesbury Area |             |             |  |  |  |  |  |
| 196-WRA                        | Drawing No. |             |  |  |  |  |  |
| 02/06/2021                     | A104        | L           |  |  |  |  |  |
| Author                         |             | -           |  |  |  |  |  |
| Checker                        | Scale       | 1 : 100@ A3 |  |  |  |  |  |
|                                |             |             |  |  |  |  |  |