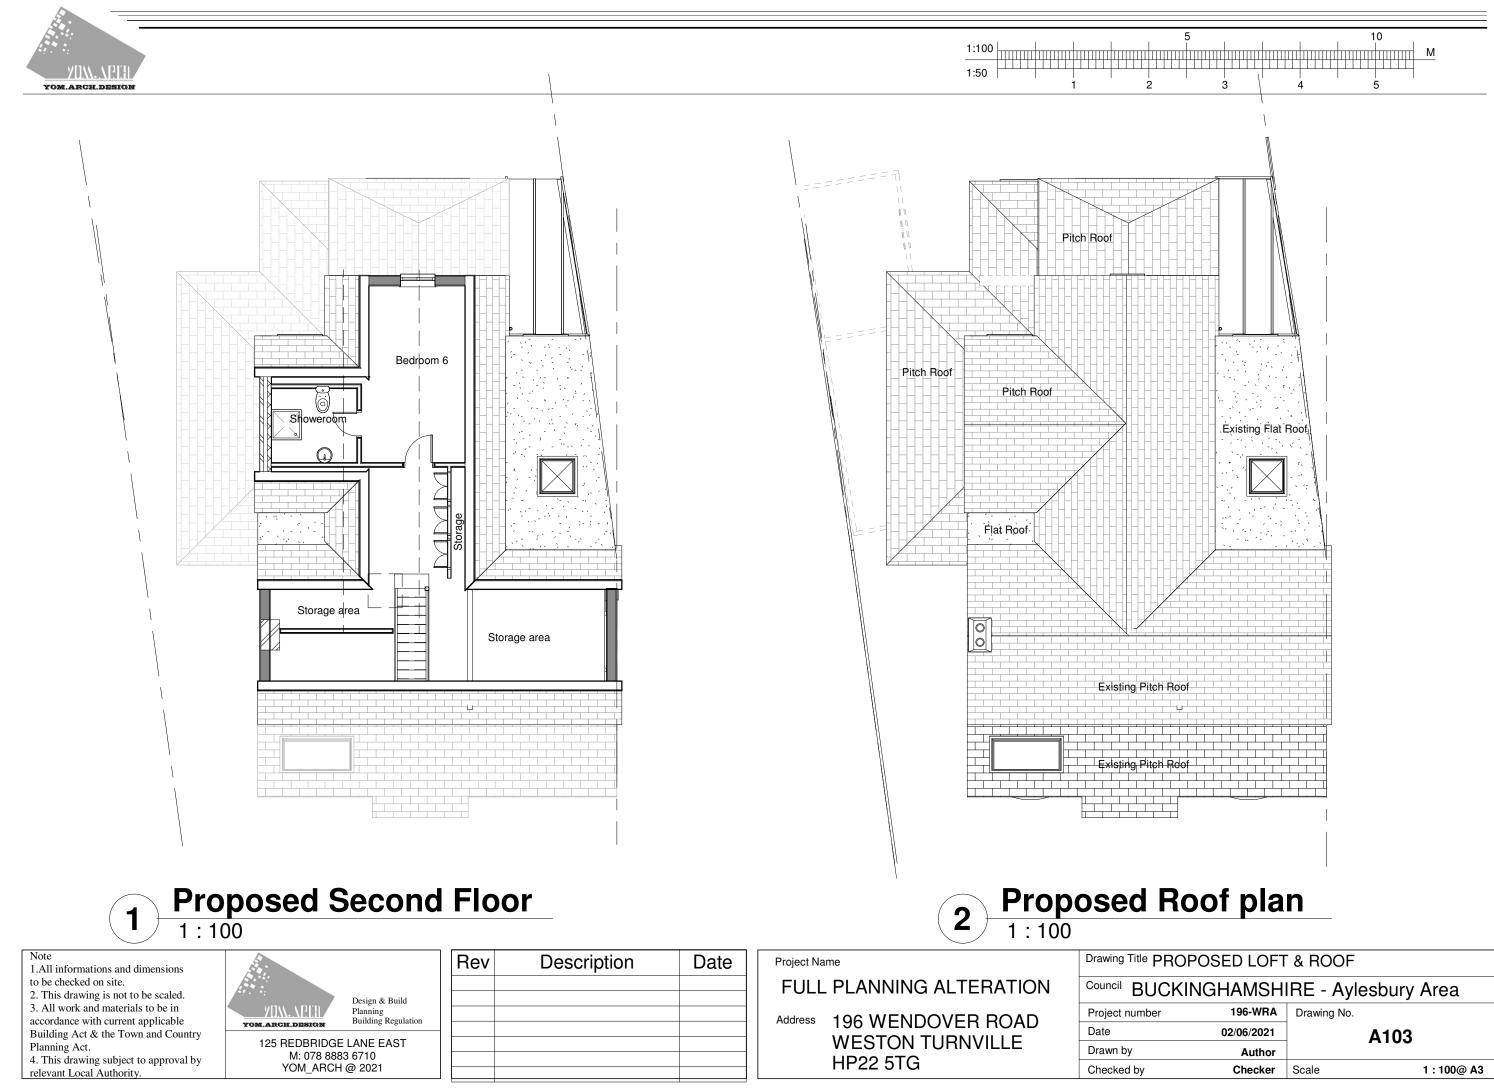

| XISTING ELEVA                  | TIONS       |             |  |  |  |  |  |
|--------------------------------|-------------|-------------|--|--|--|--|--|
| CKINGHAMSHIRE - Aylesbury Area |             |             |  |  |  |  |  |
| - 196-WRA                      | Drawing No. |             |  |  |  |  |  |
| 02/06/2021                     |             | A101        |  |  |  |  |  |
| YS                             | -           |             |  |  |  |  |  |
| Checker                        | Scale       | 1 : 100@ A3 |  |  |  |  |  |
|                                |             |             |  |  |  |  |  |







| ROPOSED ELEVATIONS             |             |             |  |  |  |  |  |
|--------------------------------|-------------|-------------|--|--|--|--|--|
| CKINGHAMSHIRE - Aylesbury Area |             |             |  |  |  |  |  |
| 196-WRA                        | Drawing No. |             |  |  |  |  |  |
| 02/06/2021                     | A104        | L           |  |  |  |  |  |
| Author                         |             | -           |  |  |  |  |  |
| Checker                        | Scale       | 1 : 100@ A3 |  |  |  |  |  |
|                                |             |             |  |  |  |  |  |





| Note<br>1.All informations and dimensions                                 |                                |                     | Rev | Description | Date | Project