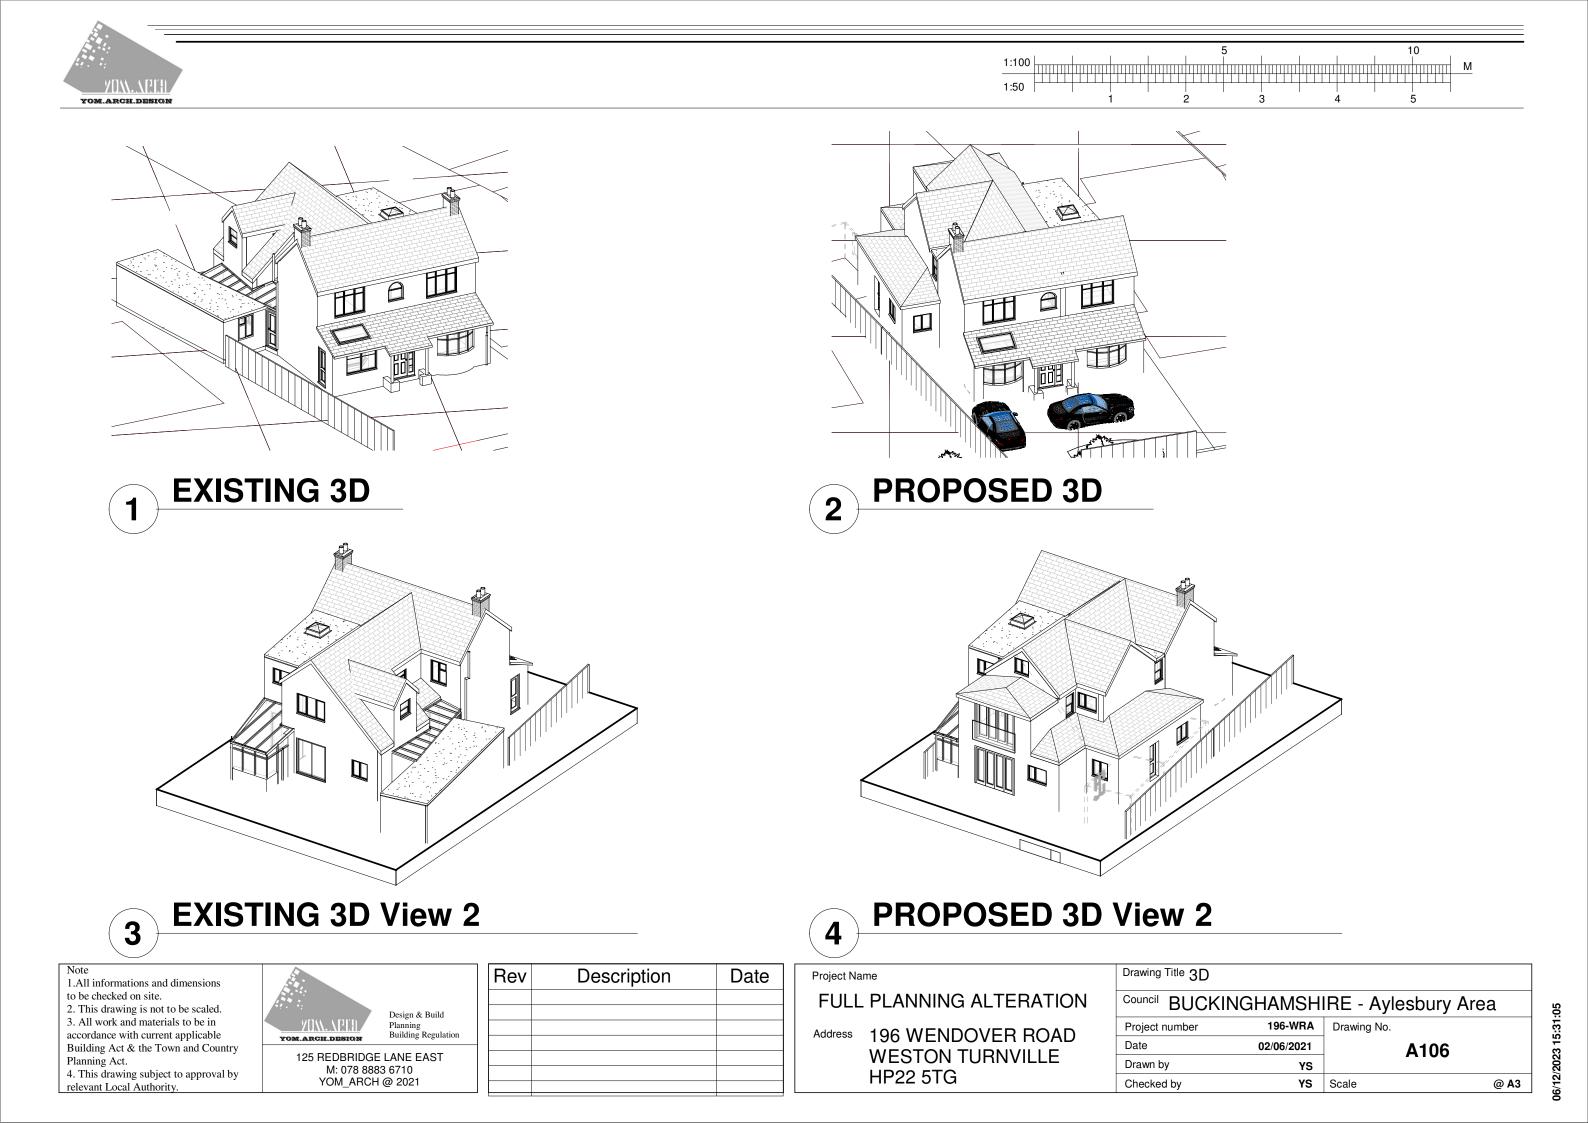

to be in                                        |                                | Planning            |     |             |      |                          | Project number   |
| accordance with current applicable<br>Building Act & the Town and Country | I UM.ARCH.DESIUM               | Building Regulation |     |             |      |                          | Date             |
| Planning Act.                                                             | 125 REDBRIDGE L<br>M: 078 8883 | -                   |     |             |      | WESTON TURNVILLE         | Drawn by         |
| 4. This drawing subject to approval by relevant Local Authority.          | YOM_ARCH @ 2021                |                     |     |             |      | HP22 5TG                 | Checked by       |