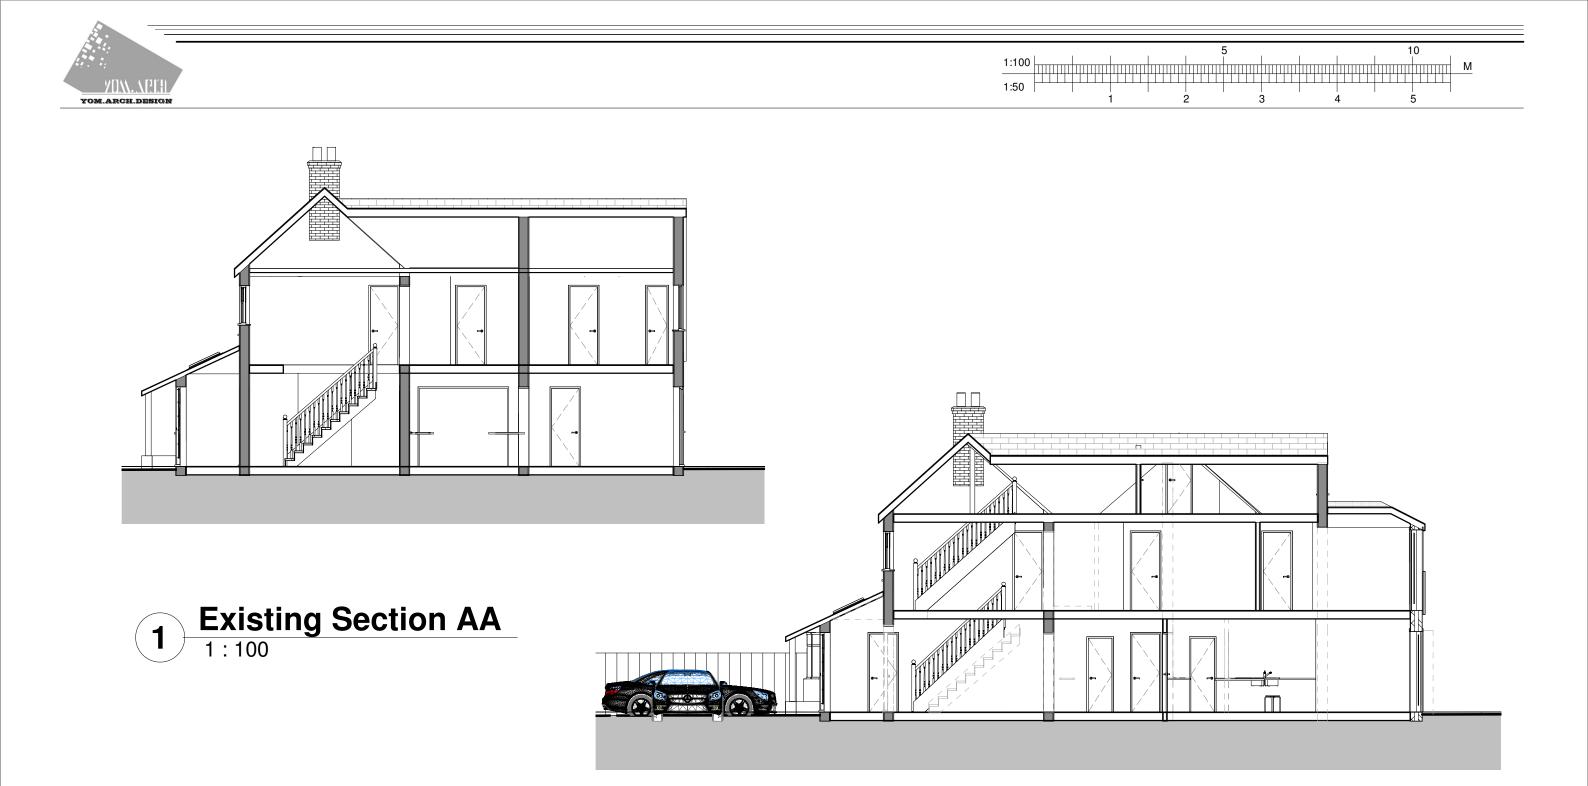

| XISTING ELEVA                  | TIONS       |             |  |  |  |  |  |
|--------------------------------|-------------|-------------|--|--|--|--|--|
| CKINGHAMSHIRE - Aylesbury Area |             |             |  |  |  |  |  |
| - 196-WRA                      | Drawing No. |             |  |  |  |  |  |
| 02/06/2021                     |             | A101        |  |  |  |  |  |
| YS                             | -           |             |  |  |  |  |  |
| Checker                        | Scale       | 1 : 100@ A3 |  |  |  |  |  |
|                                |             |             |  |  |  |  |  |