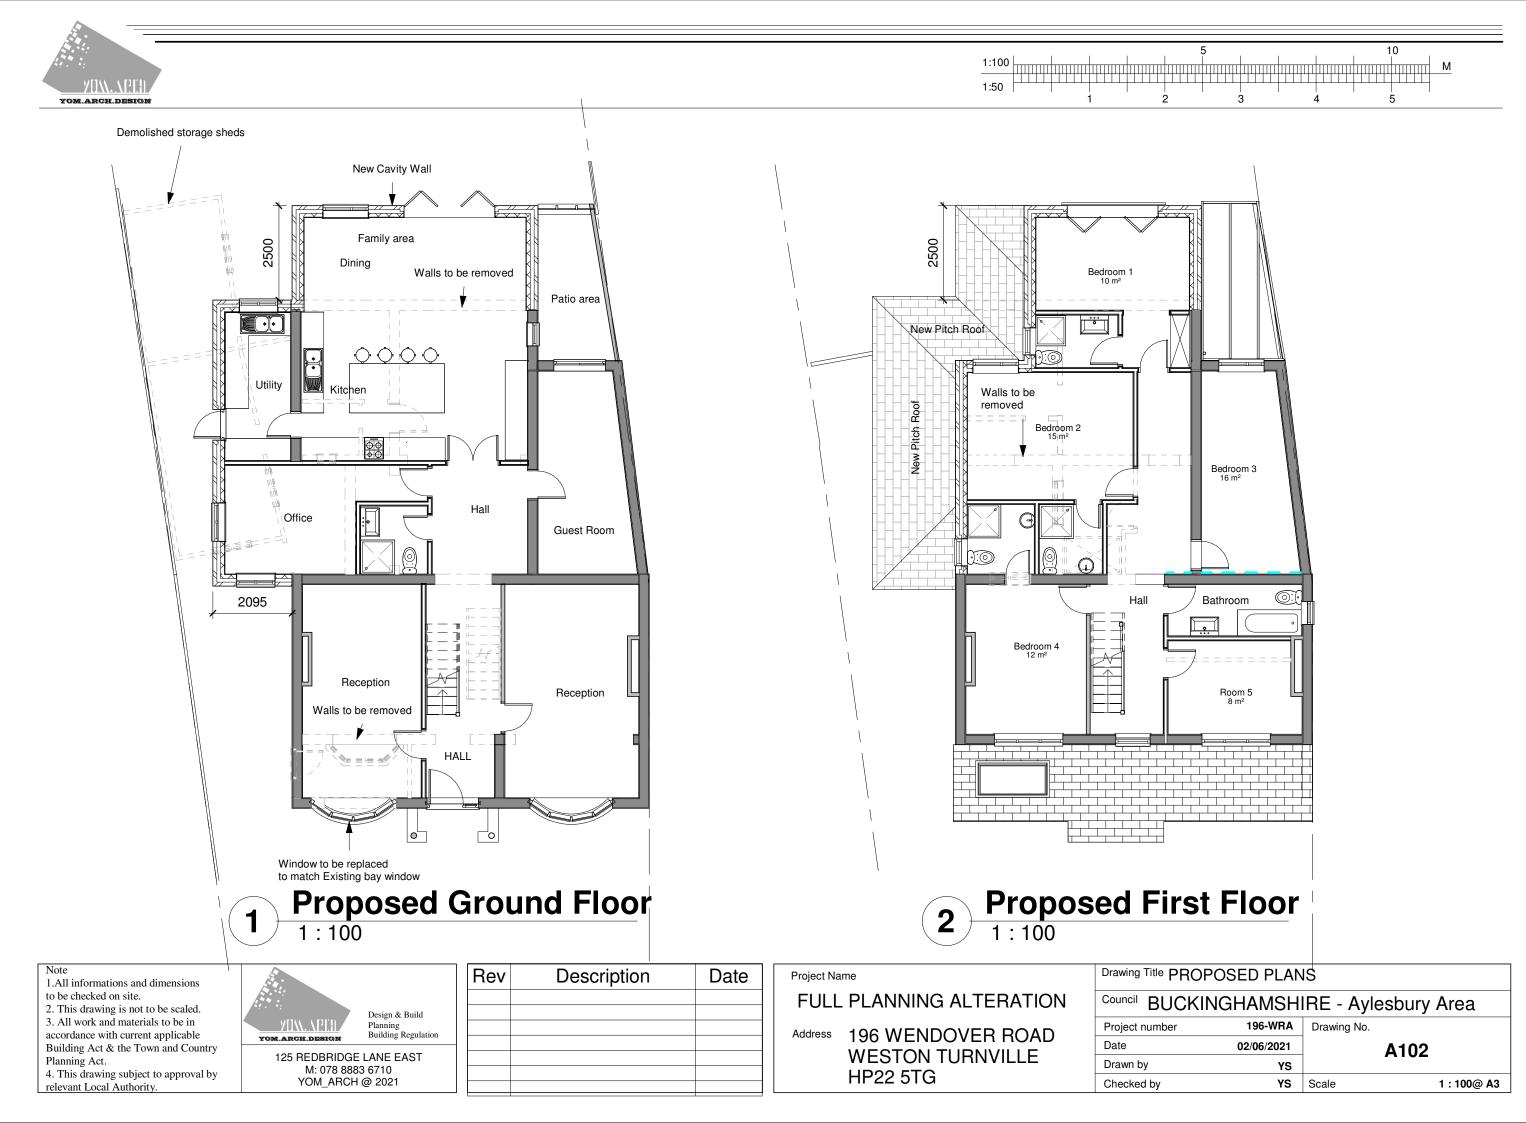

| ROPOSED ELEVATIONS             |             |             |  |  |  |  |  |
|--------------------------------|-------------|-------------|--|--|--|--|--|
| CKINGHAMSHIRE - Aylesbury Area |             |             |  |  |  |  |  |
| 196-WRA                        | Drawing No. |             |  |  |  |  |  |
| 02/06/2021                     | A104        | L           |  |  |  |  |  |
| Author                         |             | -           |  |  |  |  |  |
| Checker                        | Scale       | 1 : 100@ A3 |  |  |  |  |  |
|                                |             |             |  |  |  |  |  |