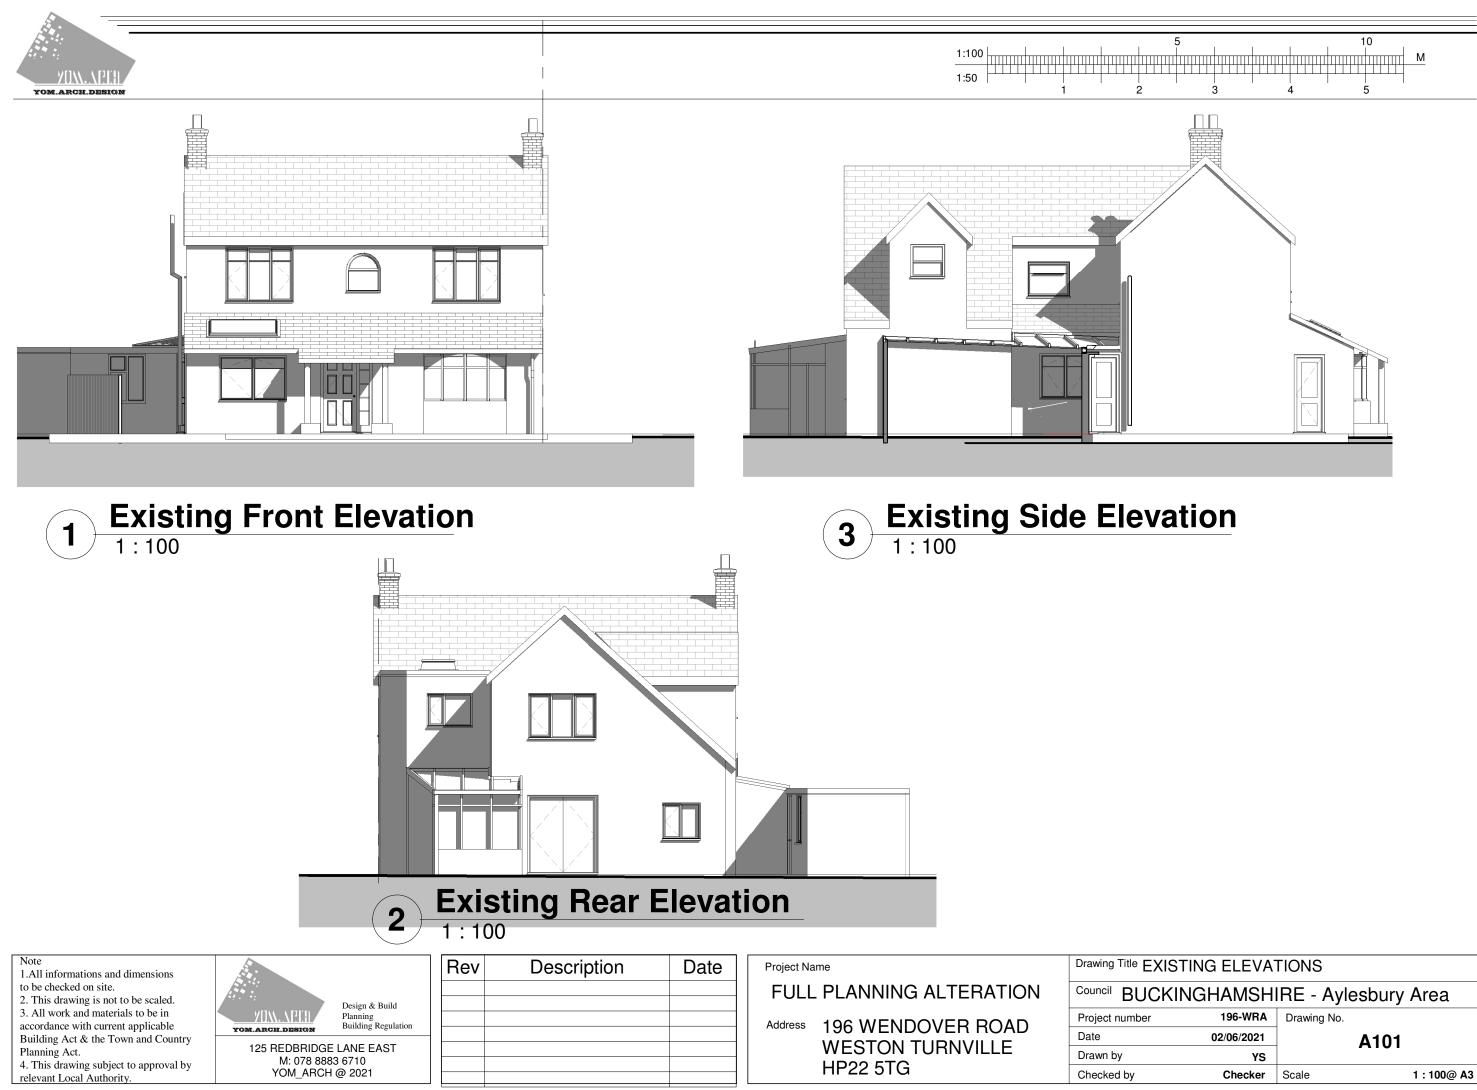

| XISTING ELEVA                  | TIONS       |             |  |  |  |  |  |
|--------------------------------|-------------|-------------|--|--|--|--|--|
| CKINGHAMSHIRE - Aylesbury Area |             |             |  |  |  |  |  |
| - 196-WRA                      | Drawing No. |             |  |  |  |  |  |
| 02/06/2021                     |             | A101        |  |  |  |  |  |
| YS                             | -           |             |  |  |  |  |  |
| Checker                        | Scale       | 1 : 100@ A3 |  |  |  |  |  |
|                                |             |             |  |  |  |  |  |