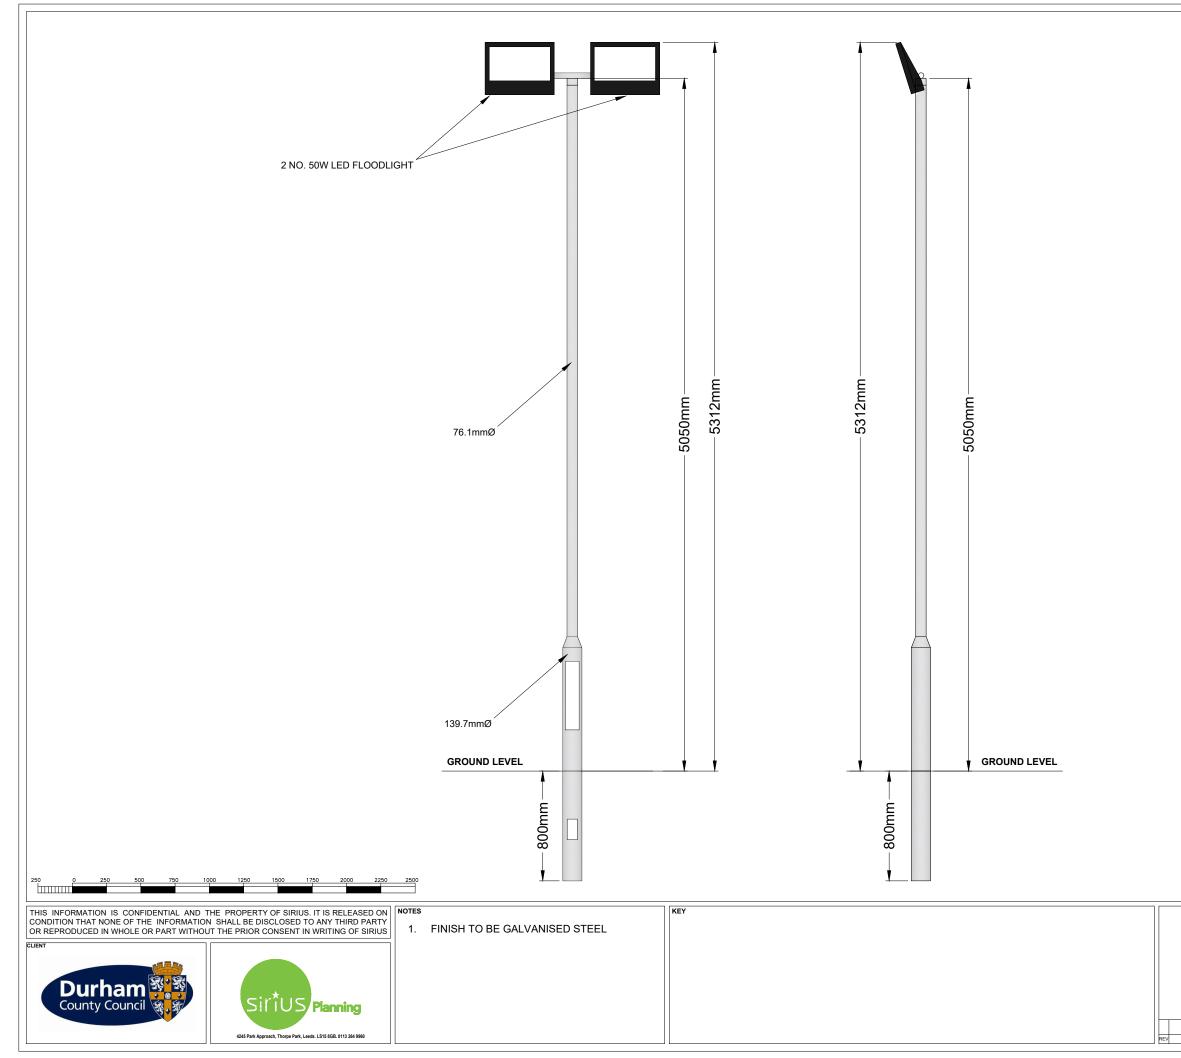

|               |                  |    | JOB TITLE<br>JOINT STOCKS LANDFILL SITE<br>PROPOSED LEACHATE<br>TREATMENT PLANT |                        |                |           |          |  |  |
|---------------|------------------|----|---------------------------------------------------------------------------------|------------------------|----------------|-----------|----------|--|--|
| DRAWING TITLE |                  |    |                                                                                 |                        |                |           |          |  |  |
|               | TYPICAL LIGHTING |    |                                                                                 |                        |                |           |          |  |  |
|               |                  |    |                                                                                 |                        | COLUMN DETAILS |           |          |  |  |
|               |                  |    |                                                                                 |                        |                |           |          |  |  |
|               |                  |    | DRAWN DATE                                                                      | AWN DATE APPROVED DATE |                |           |          |  |  |
|               |                  |    | S.T 27/4/2023 C.N 30/5/2023                                                     |                        | 023            |           |          |  |  |
|               |                  |    | SCALE                                                                           | SHEET                  | DRAWING NUME   | BER       | REVISION |  |  |
| DESCRIPTION   | DATE             | BY | NTS                                                                             | A3L                    | DCC1           | 006/03/10 | 0        |  |  |