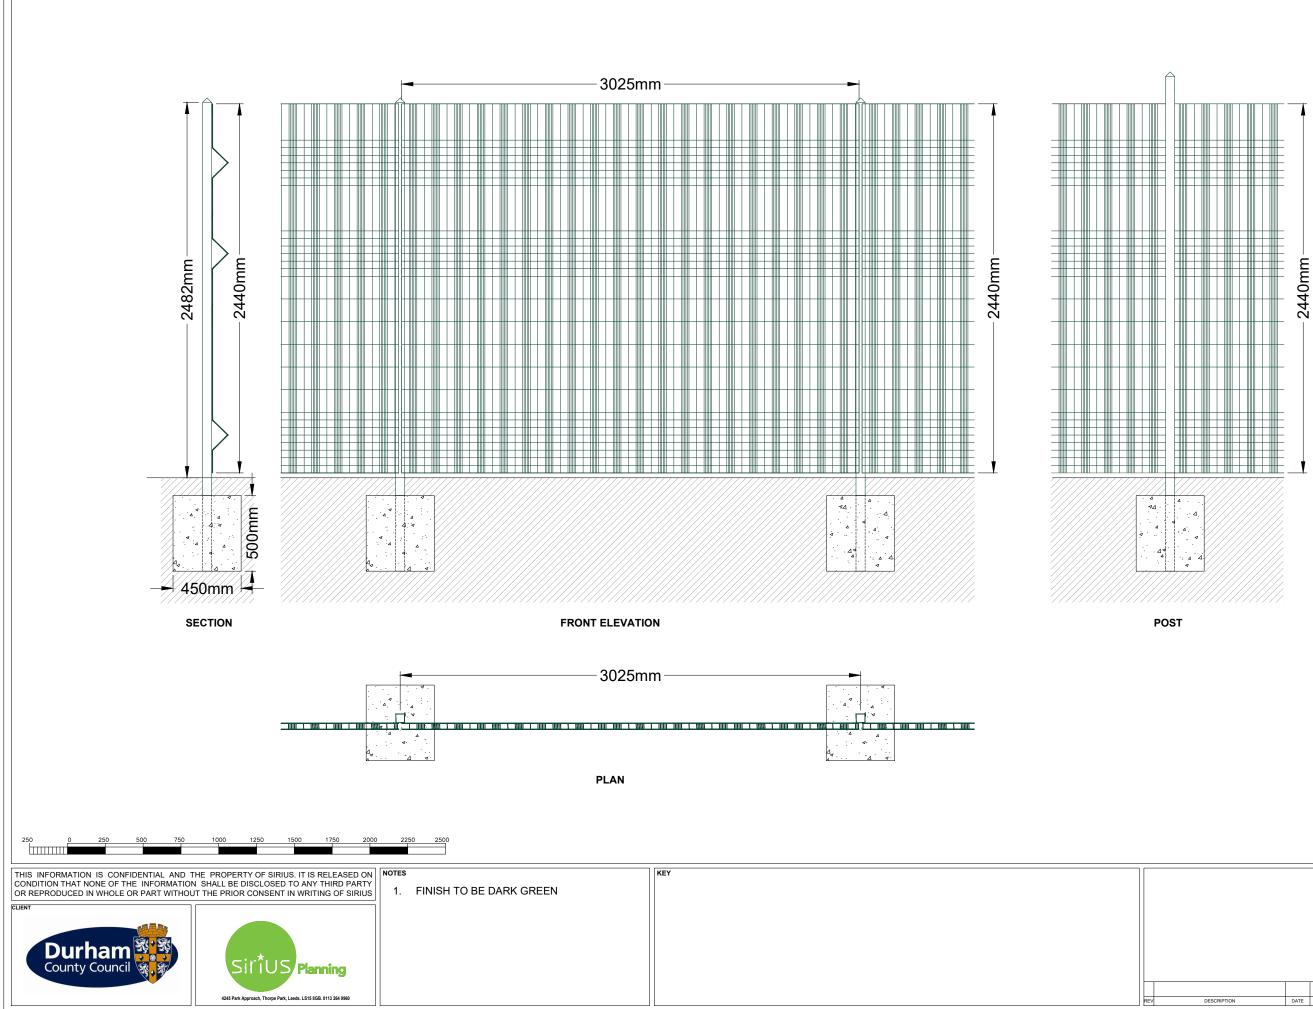

|             |      | JOB TITLE<br>JOINT STOCKS LANDFILL SITE<br>PROPOSED LEACHATE<br>TREATMENT PLANT |                 |                          |       |             |           |          |
|-------------|------|---------------------------------------------------------------------------------|-----------------|--------------------------|-------|-------------|-----------|----------|
|             |      |                                                                                 | DRAWING         | TITLE                    |       |             |           |          |
|             |      |                                                                                 | PALADIN MESH    |                          |       |             |           |          |
|             |      |                                                                                 | FENCING DETAILS |                          |       |             |           |          |
|             |      |                                                                                 |                 |                          |       |             |           |          |
|             |      |                                                                                 | DRAWN           | DATE APPROVED DATE       |       |             |           |          |
|             |      |                                                                                 | S.T             | S.T 27/4/2023 C.N 27/4/2 |       | 023         |           |          |
|             |      |                                                                                 | SCALE           |                          | SHEET | DRAWING NUN | BER       | REVISION |
| DESCRIPTION | DATE | BY                                                                              | 1:25            |                          | A3L   | DCC1        | 006/03/09 | 0        |
|             |      |                                                                                 |                 |                          | ·     |             |           |          |