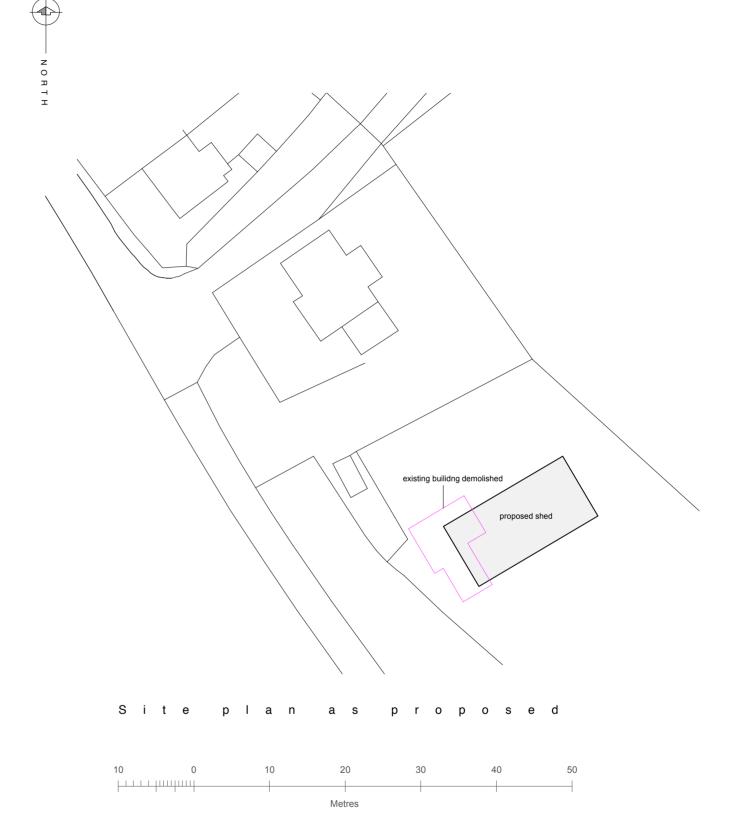

Produced on 05 October 2023 from the Ordnance Survey National Geographic Database and incorporating surveyed revision available at this date.
This map shows the area bounded by 359003 214814,359020 214803,359040 214793,359051 214788,359063 214787,359069 214801,359074 214826,359081 214837,3
Crown copyright and database rights 2023 OS 100054135. Supplied by copla ltd trading as UKPlanningMaps.com a licensed Ordnance Survey partner (OS 100054135).
Data licence expires 05 October 2024. Unique plan reference: vx/1010256/1362957



Do not scale from this drawing all dimensions must be checked on site.