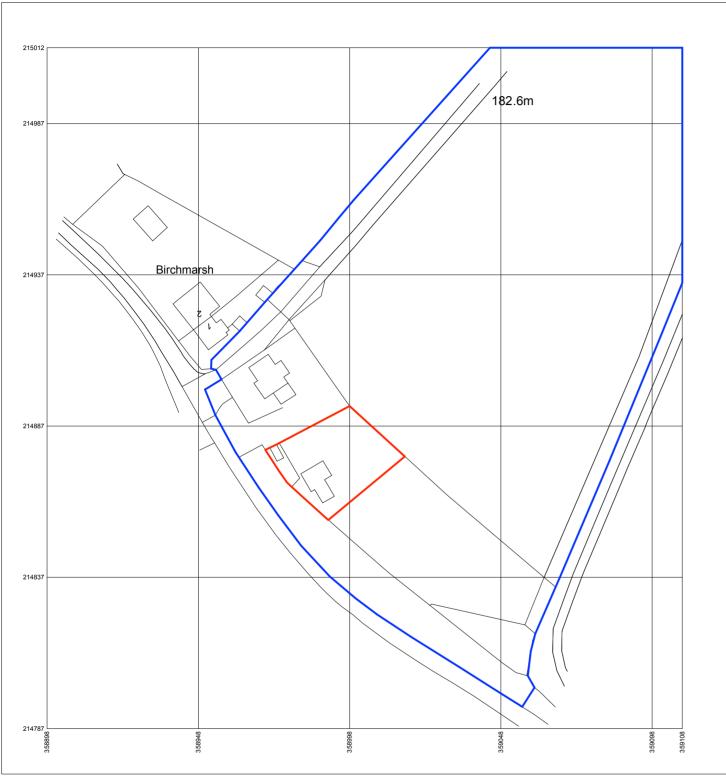

Produced on 05 October 2023 from the Ordnance Survey National Geographic Database and incorporating surveyed revision available at this date.
This map shows the area bounded by 359003 214814,359020 214803,359040 214793,359051 214788,359063 214787,359069 214801,359074 214826,359081 214837,3
Crown copyright and database rights 2023 OS 100054135. Supplied by copla ltd trading as UKPlanningMaps.com a licensed Ordnance Survey partner (OS 100054135).
Data licence expires 05 October 2024. Unique plan reference: vx/1010256/1362957